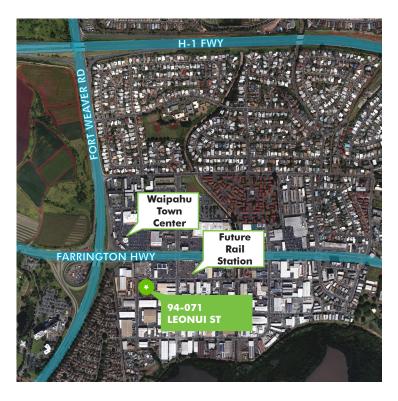

# 94-071 LEONUI STREET

WAIPAHU, HI 96797

Amazing Opportunity!! Excellent location with close proximity to H-1 and future rail station, this property features approximately 27,500 square feet of warehouse, office and freezer space on 1.03 acres of fee simple land. The site also provides ample parking space, yard area, and both grade level and dock-high loading doors.

# **AERIAL MAP**

Rear exterior warehouse view

Interior warehouse view

© 2017 CBRE, Inc. All rights reserved. This information has been obtained from sources believed reliable, but has not been verified for accuracy or completeness. Any projections, opinions, or estimates are subject to uncertainty. The information may not represent the current or future performance of the property. You and your advisors should conduct a careful, independent investigation of the property and verify all information. Any reliance on this information is solely at your own risk. CBRE and the CBRE logo are service marks of CBRE, Inc. and/or its affiliated or related companies in the United States and other countries. All other marks displayed on this document are the property of their respective owners. Photos herein are the property of their respective owners and use of these images without the express written consent of the owner is prohibited. PG:MQ \_ IV43 \_ LEONUI94-071 \_02.23.2018