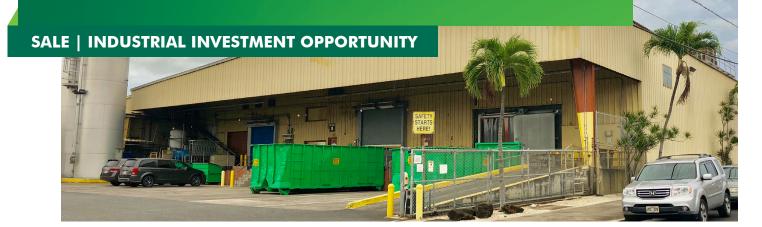

# 94-071 LEONUI STREET

WAIPAHU, HI 96797

Amazing Opportunity!! Excellent location with close proximity to H-1 and future rail station, this property features approximately 27,500 square feet of warehouse, office and freezer space on 1.03 acres of fee simple land. The site also provides ample parking space, yard area, and both grade level and dock-high loading doors.

# FOR SALE

# 94-071 LEONUI STREET

WAIPAHU, HI 96797