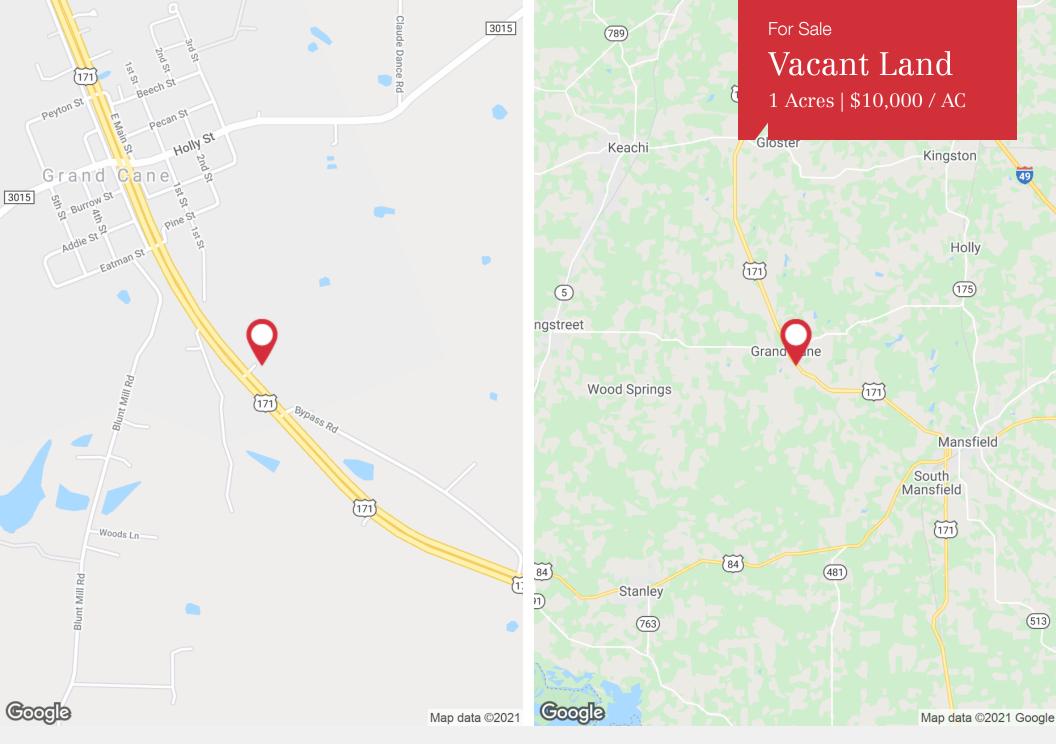

## 1 Acre Commercial Lot

Hwy 171 Grand Cane, Louisiana 71032

## **Property Highlights**

- 1 acre
- Commercial Land

## Sale Price

\$10,000

For more information

Justin Long

O: 318 483 1515 | C: 318 529 8761 Jlong@latterblum.com





NO WARRANTY OR REPRESENTATION, EXPRESS OR IMPLIED, IS MADE AS TO THE ACCURACY OF THE INFORMATION CONTAINED HEREIN, AND THE SAME IS SUBMITTED SUBJECT TO ERRORS, OMISSIONS, CHANGE OF PRICE, RENTAL OR OTHER CONDITIONS, PRIOR SALE, LEASE OR FINANCING, OR WITHDRAWAL WITHOUT NOTICE, AND OF ANY SPECIAL LISTING CONDITIONS IMPOSED BY OUR PRINCIPALS NO WARRANTIES OR REPRESENTATIONS ARE MADE AS TO THE CONDITION OF THE PROPERTY OR ANY HAZARDS CONTAINED THEREIN ARE ANY TO BE IMPLIED. LICENSED IN LOUISIANA