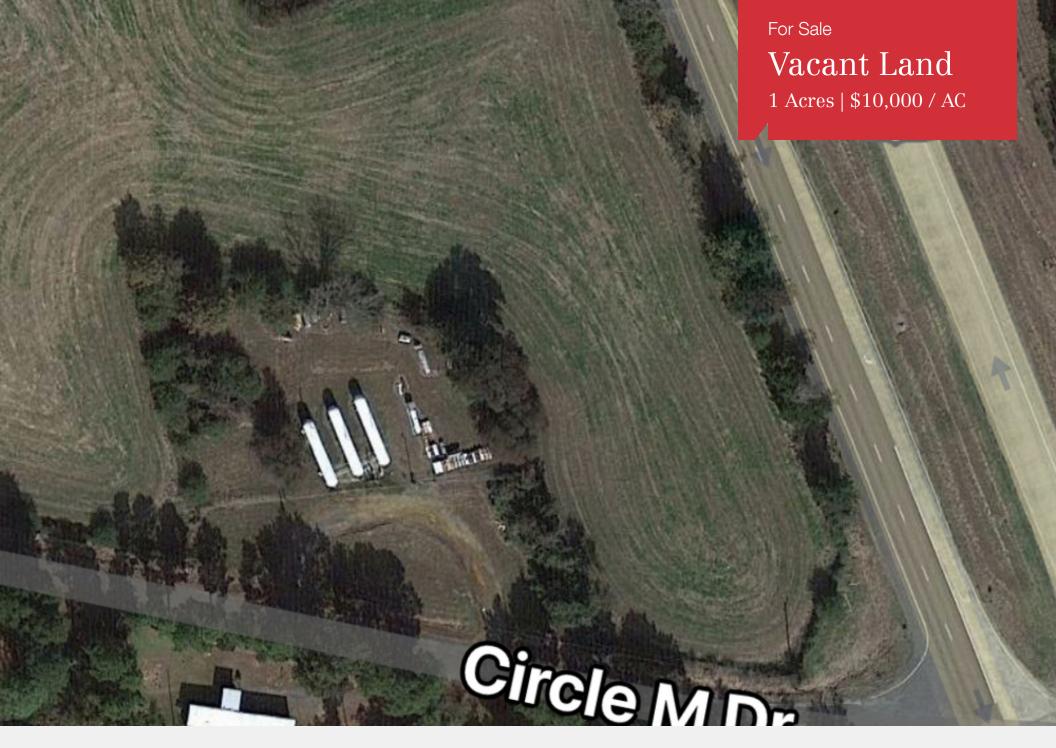

## 1 Acre Commercial Lot

Hwy 171 Grand Cane, Louisiana 71032

## **Property Highlights**

- 1 acre
- Commercial Land

## Sale Price

\$10,000

For more information

Justin Long

O: 318 483 1515 | C: 318 529 8761 Jlong@latterblum.com

NO WARRANTY OR REPRESENTATION, EXPRESS OR IMPLIED, IS MADE AS TO THE ACCURACY OF THE INFORMATION CONTAINED HEREIN, AND THE SAME IS SUBMITTED SUBJECT TO ERRORS, OMISSIONS, CHANGE OF PRICE, RENTAL OR OTHER CONDITIONS, PRIOR SALE, LEASE OR FINANCING, OR WITHDRAWAL WITHOUT NOTICE, AND OF ANY SPECIAL LISTING CONDITIONS IMPOSED BY OUR PRINCIPALS NO WARRANTIES OR REPRESENTATIONS ARE MADE AS TO THE CONDITION OF THE PROPERTY OR ANY HAZARDS CONTAINED THEREIN ARE ANY TO BE IMPLIED. LICENSED IN LOUISIANA