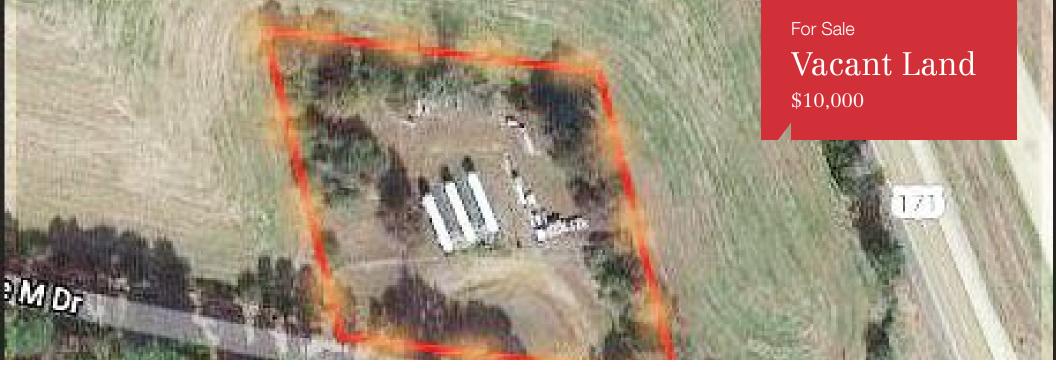

## 1 Acre Commercial Lot

Hwy 171 Grand Cane, Louisiana 71032

## **Property Highlights**

- 1 acre
- Commercial Land

## Sale Price

\$10,000

For more information

Justin Long

O: 318 483 1515 | C: 318 529 8761 Jlong@latterblum.com

NO WARRANTY OR REPRESENTATION, EXPRESS OR IMPLIED, IS MADE AS TO THE ACCURACY OF THE INFORMATION CONTAINED HEREIN, AND THE SAME IS SUBMITTED SUBJECT TO ERRORS, OMISSIONS, CHANGE OF PRICE, RENTAL OR OTHER CONDITIONS, PRIOR SALE, LEASE OR FINANCING, OR WITHDRAWAL WITHOUT NOTICE, AND OF ANY SPECIAL LISTING CONDITIONS IMPOSED BY OUR PRINCIPALS NO WARRANTIES OR REPRESENTATIONS ARE MADE AS TO THE CONDITION OF THE PROPERTY OR ANY HAZARDS CONTAINED THEREIN ARE ANY TO BE IMPLIED. LICENSED IN LOUISIANA