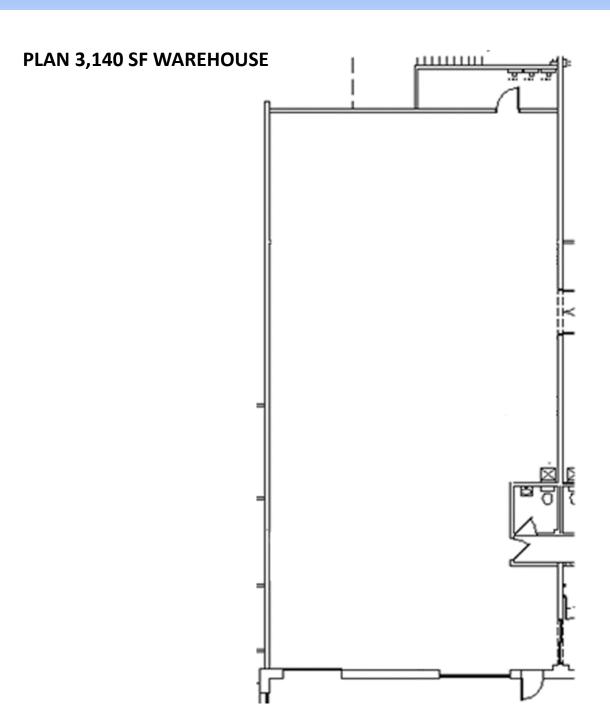

### **LEASE DETAILS:**

**8070 University Ave NE:** Office: 0 SF

Warehouse: 3,140 SF

Total: 3,140 SF

Net Rental Rates: \$8.65 PSF Office/\$4.65 PSF Warehouse

Estimated CAM & Taxes: \$2.64 PSF