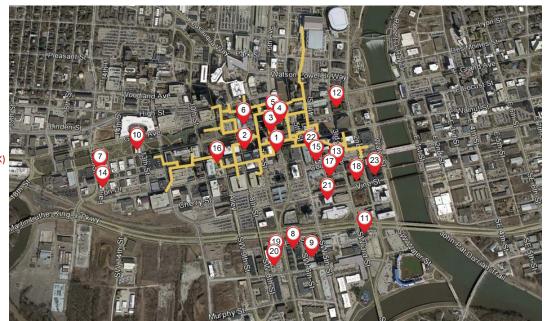

# DES MOINES APARTMENTS + SKYWALK

- 1. Fleming Building (90+)
- 2. Younkers Building (120)
- Equitable Building (140) 3.
- 4. Des Moines Building (136) Liberty Building (16) 5.
- R&T Lofts (164) 6.
- 7. 14 Forty (37)
- 7<sup>th</sup> Street Brownstones (34) 8.
- 9. AP Transfer Lofts (70)
- 10. Arlington Hallett Apartments (52)
- 11. Ballyard Lofts (44)
- 12. Civic Center Court Apartments (UNK)
- 13. Court Avenue Lofts (51)
- 14. Crane Artists Lofts (36)
- 15. The Randolph (55)
- 16. Hubbell Tower Apartments (73) 17. Marketplace Lofts (92)
- 18. Metro Lofts (111)
- 19. Riverpoint Lofts (91)
- 20. Rocket Transfer Lofts (58)
- 21. Rumely Lofts Apartments (66)
- 22. The Kirkwood (54)
- 23. Vine Street Lofts (143)

# **DES MOINES DAYTIME POPULATION + SKYWALK**

#### BUILDING

- 801 Grand Avenue 1.
- 2. Ruan Center
- 3. Two Ruan Center
- 4. Bank of America Building
- 5. Partnership Building
- Hub Tower 6.
- EMC Corporate HQ 7.
- 8. **Financial Center**
- 9. US Bank Building 10. Capitol Square
- 700 780 300 - 330 1,550 - 1,700

Total: 12,230 - 13,435 DTE

775 – 850

475 – 525 130 - 150

800 - 900

The information contained herein has been given to us by the owner of the property or other sources we deem reliable. We have no reason to doubt its accuracy, but we do not guarantee it. All information should be verified prior to purchase or lease. Jones Lang LaSalle Brokerage, Inc. is a licensed broker in the State of Iowa.