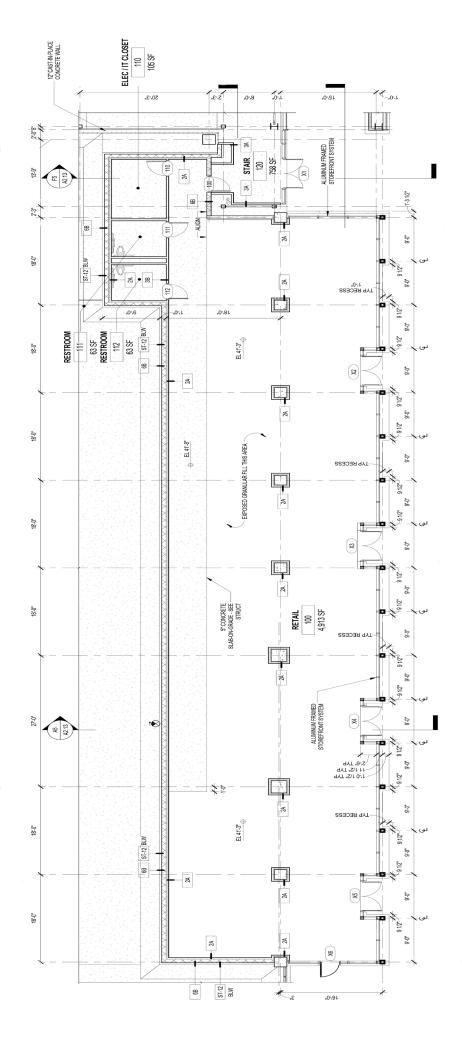

Retail Available

#### 701 Shoppes - in the heart of downtown Des Moines

- Retail suites available from 889 SF to 4,913 SF
- Lease Rate: \$18.00/SF NNN
- Located in the heart of downtown Des Moines, Iowa
- Connected to 801 Grand and the entire CBD via the skywalk
- Quick access to Interstate 235

701 Grand Ave, Des Moines, IA

Aaron A. Hyde Vice President +1 515 953 8834 aaron.hyde@am.jll.com

Justin Lossner, CCIM, SIOR Executive Vice President +1 515 371 0846 justin.lossner@am.jll.com

jll.com/des-moines



# Floor Plan



## Location



| Demographics                    | <u>1 Mile</u>               | <u>3 miles</u>   | <u>5 miles</u>    | <b>Traffic Counts</b>       |                          |
|---------------------------------|-----------------------------|------------------|-------------------|-----------------------------|--------------------------|
| Population<br>Households        | 9,516<br>5,321              | 98,720<br>39,526 | 209,999<br>84,940 | Grand Ave                   | 9,800 VPD                |
| Average HH Size                 | 1.67                        | 2.37             | 2.39              | 7th Street<br>Locust Street | 13,400 VPD<br>13,100 VPD |
| Median Age<br>Average HH Income | 33<br>\$45,462              | 33.1<br>\$53,855 | 34.7<br>\$57.877  | High Street                 |