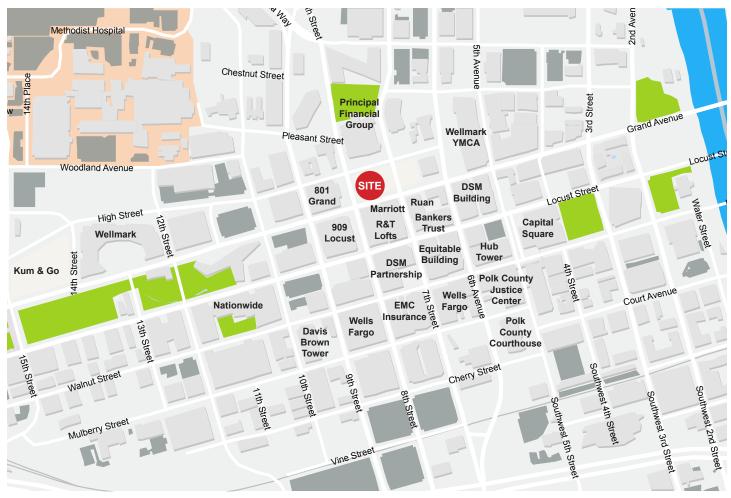

## Location

| Demographics                    | <u>1 Mile</u>               | <u>3 miles</u>   | <u>5 miles</u>    | <b>Traffic Counts</b>       |                          |
|---------------------------------|-----------------------------|------------------|-------------------|-----------------------------|--------------------------|
| Population<br>Households        | 9,516<br>5,321              | 98,720<br>39,526 | 209,999<br>84,940 | Grand Ave                   | 9,800 VPD                |
| Average HH Size                 | 1.67                        | 2.37             | 2.39              | 7th Street<br>Locust Street | 13,400 VPD<br>13,100 VPD |
| Median Age<br>Average HH Income | 33<br>\$45,462              | 33.1<br>\$53,855 | 34.7<br>\$57.877  | High Street                 | 10,800 VPD               |
| /werage fill income             | ψ <del>τ</del> υ,τυ <u></u> | ψ00,000          | ψ01,011           |                             |                          |

## **Major CBD Employers**

The information contained herein has been given to us by the owner of the property or other sources we deem reliable. We have no reason to doubt its accuracy, but we do not guarantee it. All information should be verified prior to purchase or lease. Jones Lang LaSalle Brokerage, Inc. is a licensed broker in the State of Iowa.