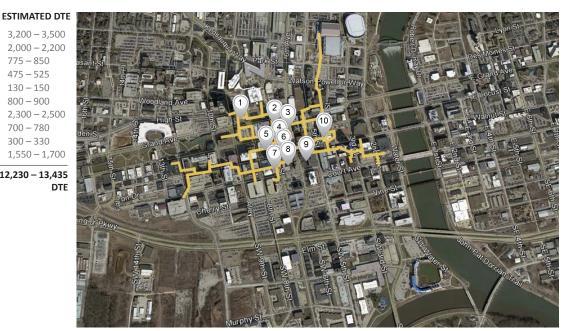

# **DES MOINES DAYTIME POPULATION + SKYWALK**

#### BUILDING

- 801 Grand Avenue 1.
- 2. Ruan Center
- 3. Two Ruan Center
- 4. Bank of America Building
- 5. Partnership Building
- Hub Tower 6.
- EMC Corporate HQ 7.
- 8. **Financial Center**
- 9. US Bank Building 10. Capitol Square
- 700 780 300 - 330 1,550 - 1,700

Total: 12,230 - 13,435 DTE

775 – 850

475 – 525 130 - 150

800 - 900

The information contained herein has been given to us by the owner of the property or other sources we deem reliable. We have no reason to doubt its accuracy, but we do not guarantee it. All information should be verified prior to purchase or lease. Jones Lang LaSalle Brokerage, Inc. is a licensed broker in the State of Iowa.