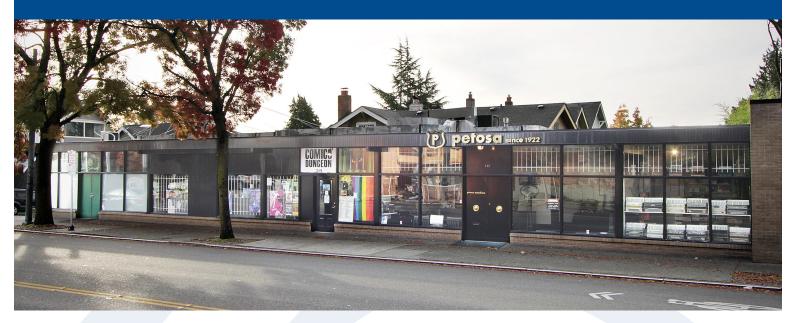

### **Petosa Building** 313 NE 45th, Seattle, WA 98105

### **PROPERTY FEATURES:**

- High exposure retail location on NE 45th
- 1,716 sf of retail/office space
- Excellent access to I-5, Downtown, Wallingford, Fremont Neighborhoods, and the University of Washington
- Prominent signage opportunities
- 26,370 cars per day on NE 45th.
- Available with 90-day notice. Please call for more information.