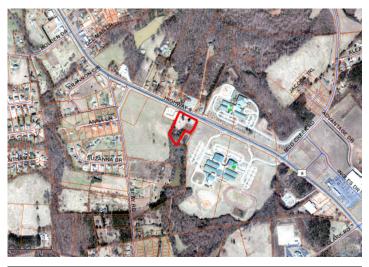

# Hwy 9 - Development Site - 4.1 Acres 5021 SC-9, Inman, SC 29349

Listing ID: Status: Property Type: Possible Uses: Gross Land Area: Sale Price: Unit Price: Sale Terms: 30430408 Active Vacant Land For Sale Hospitality, Industrial 4.10 Acres \$559,900 \$136,560 Per Acre Cash to Seller

#### **Overview/Comments**

- \* Approximately 370 feet of frontage on Hwy 9
- \* Water/Sewer Available
- \* Gently Sloping Topo
- \* Commercial / Multifamily
- \* Sewer 12' Gravity

More Information Online http://joynercommercial.catylist.com/listing/30430408

## **Property Images**

Page 2