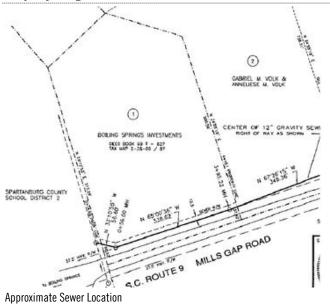

#### **Overview/Comments**

- \* Approximately 370 feet of frontage on Hwy 9
- \* Water/Sewer Available
- \* Gently Sloping Topo
- \* Commercial / Multifamily
- \* Sewer 12' Gravity

More Information Online http://joynercommercial.catylist.com/listing/30430408

## **Property Images**

Page 2