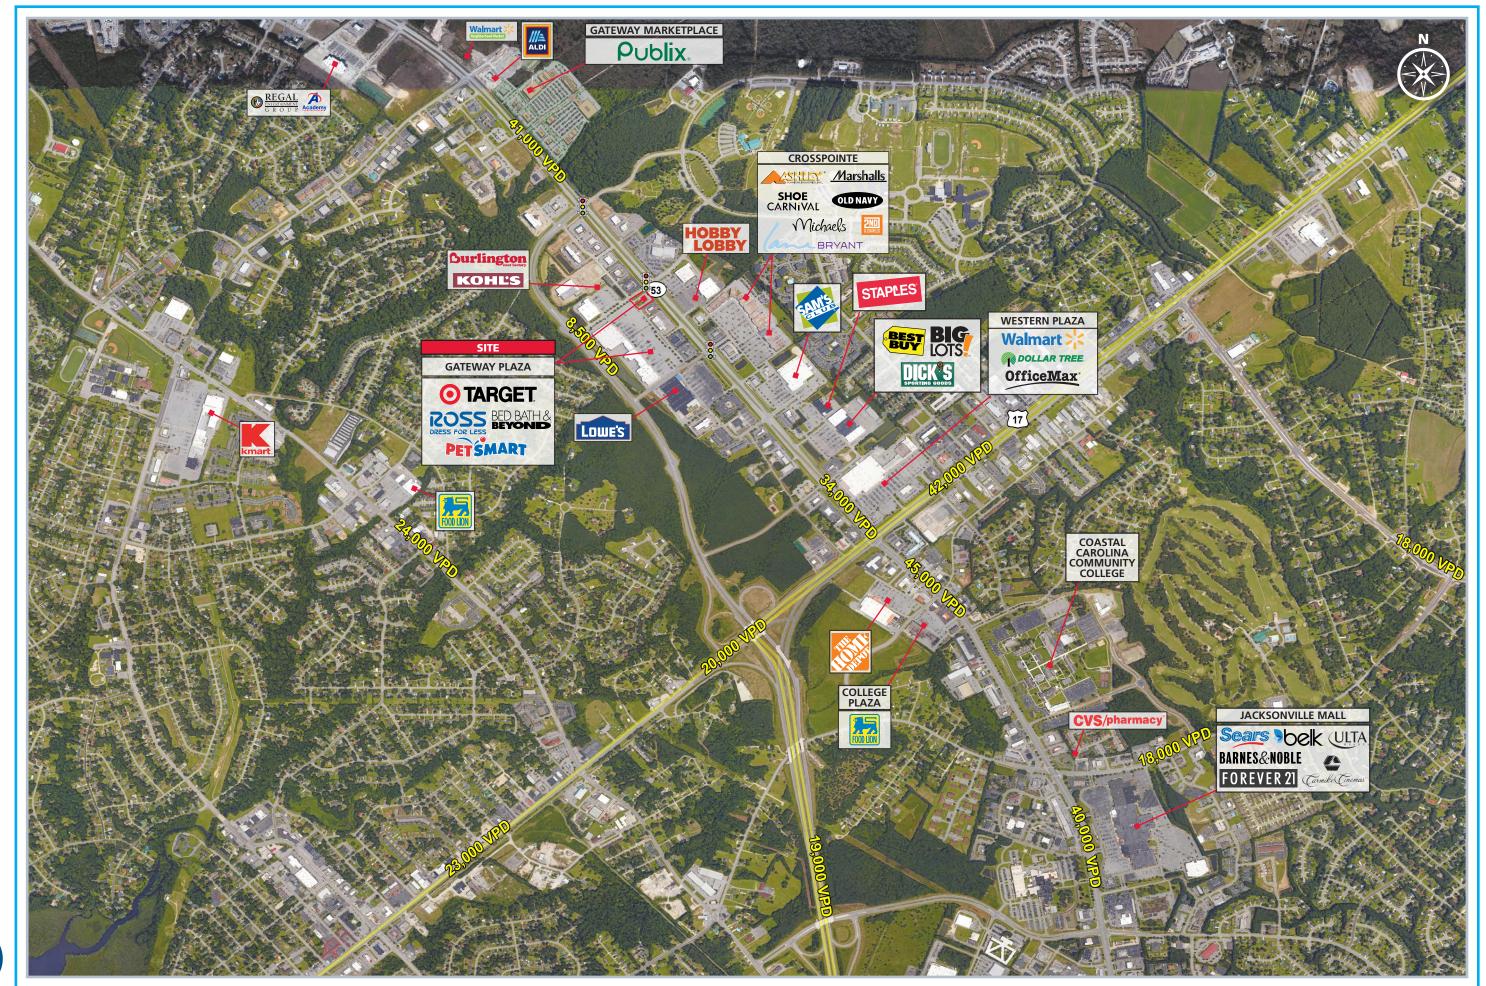

#### **PROPERTY DESCRIPTION**

- Well positioned in thriving community of Jacksonville,
  NC, just a few miles from Camp Lejeune
- Anchors include Target, Lowe's Home Improvement,
  PetSmart, Ross Dress for Less and Bed Bath & Beyond
- The premier power center in the market
- Strategically located at the main retail corridor along Western Boulevard, just off of Highway 17
- Signalized access

#### **TRAFFIC COUNTS 2016 (NCDOT)**

• 40,000 VPD on Western Blvd. at Henderson Dr.

1616 Camden Rd. Suite 550 | Charlotte, NC 28203 | Phone (704) 644-4595 | Fax (704) 973-0737 Wes Thurmond | wthurmond@providencegroup.com | www.providencegroup.com