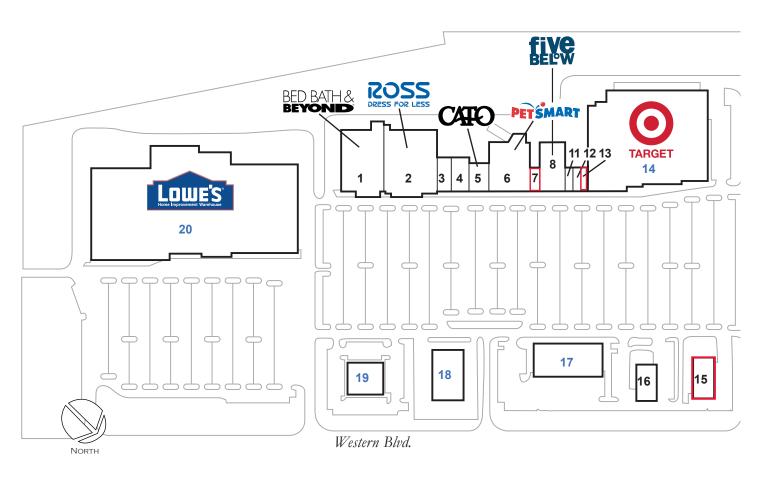

### **GATEWAY PLAZA**

### 1305 WESTERN BLVD. | JACKSONVILLE, NORTH CAROLINA

| Unit # | Sq. Ft. | Tenant              |
|--------|---------|---------------------|
| 1      | 23,000  | Bed, Bath & Beyond  |
| 2      | 30,179  | Ross Dress for Less |
| 3      | 4,000   | Cici's Pizza        |
| 4      | 6,284   | Kirkland's          |
| 5      | 4,160   | Cato Fashions       |
| 6      | 19,235  | Petsmart            |

| 7  | 2,400 | Available  |  |
|----|-------|------------|--|
| 8  | 8,500 | Five Below |  |
| 11 | 2,100 | GameStop   |  |
| 12 | 1,200 | Foxy Nails |  |
| 13 | 1,200 | Available  |  |
| 14 |       | Target     |  |
| 15 | 3,055 | Available  |  |
| 16 | 3,387 | Arby's     |  |

| 17 | Mattress Firm, Chipotle, Noodles & Company<br>Eyemart Express, Vitamin Shoppe |
|----|-------------------------------------------------------------------------------|
| 18 | Pier 1                                                                        |
| 19 | Chili's                                                                       |
| 20 | Lowe's                                                                        |
|    |                                                                               |

items in blue are owned by others