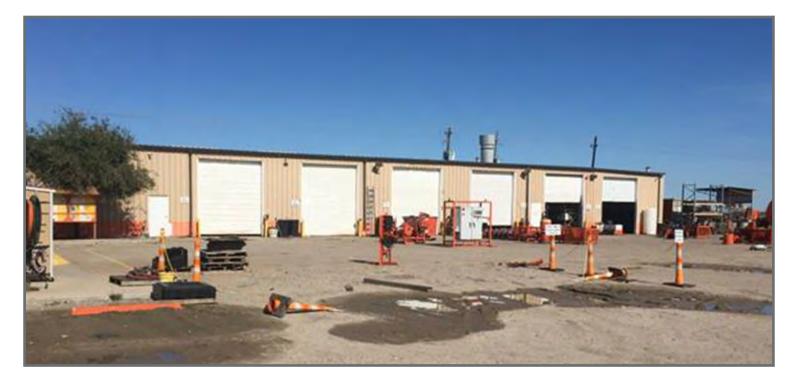

### **PROPERTY OVERVIEW**

| Total SF:                                     | ± 15,360 SF                          |  |  |
|-----------------------------------------------|--------------------------------------|--|--|
| Office:                                       | ± 4,700 SF                           |  |  |
| Land:                                         | ± 5.77 Acres                         |  |  |
| Eave Height:                                  | 18'                                  |  |  |
| Loading:                                      | Eight (8) Grade-Level Doors          |  |  |
| Crane Capacity:                               | Two (2) 2-Ton & One (1) 5-Ton Cranes |  |  |
| Power:                                        | 3 Phase                              |  |  |
| Construction:                                 | Metal                                |  |  |
| Fenced & Partially Stabilized Outside Storage |                                      |  |  |
| Wash Bay                                      |                                      |  |  |
| Paint Booth                                   |                                      |  |  |
| Sale Price:                                   | \$925,000.00                         |  |  |
| Lease Rate:                                   | Call for Information                 |  |  |
|                                               |                                      |  |  |