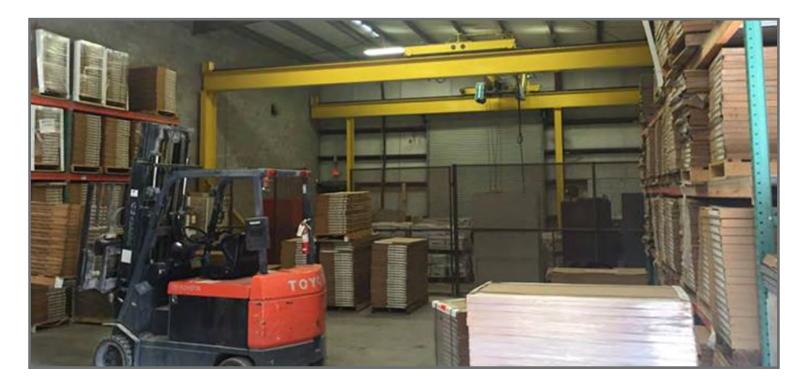

### **PROPERTY OVERVIEW**

| Total SF:                                     | ± 15,360 SF                          |  |  |
|-----------------------------------------------|--------------------------------------|--|--|
| Office:                                       | ± 4,700 SF                           |  |  |
| Land:                                         | ± 5.77 Acres                         |  |  |
| Eave Height:                                  | 18'                                  |  |  |
| Loading:                                      | Eight (8) Grade-Level Doors          |  |  |
| Crane Capacity:                               | Two (2) 2-Ton & One (1) 5-Ton Cranes |  |  |
| Power:                                        | 3 Phase                              |  |  |
| Construction:                                 | Metal                                |  |  |
| Fenced & Partially Stabilized Outside Storage |                                      |  |  |
| Wash Bay                                      |                                      |  |  |
| Paint Booth                                   |                                      |  |  |
| Sale Price:                                   | \$925,000.00                         |  |  |
| Lease Rate:                                   | Call for Information                 |  |  |
|                                               |                                      |  |  |