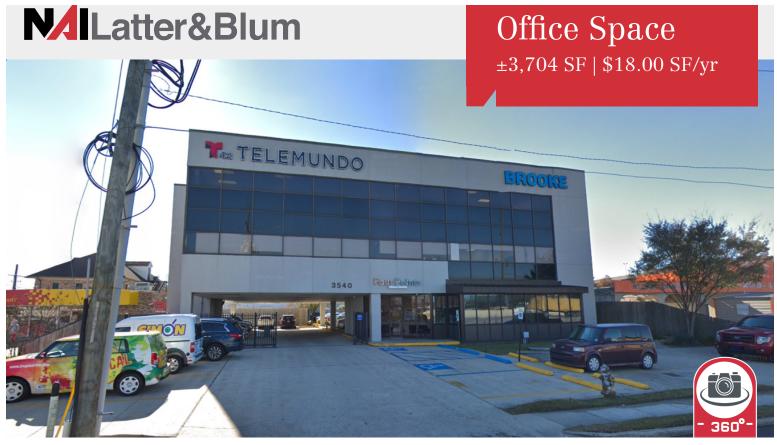

# 3540 S. I-10 Service Road

Metairie, Louisiana 70001

# **Property Highlights**

- Approximately 3,704 SF of Office Space Located on Third Floor
- Professionally Managed | Owner Occupied Building
- Building Signage Available
- Secure Parking Available at No Charge
- Easy Access to Interstate 10

### Lease Rate

\$5,556 Monthly | \$18.00 SF/yr (NN)