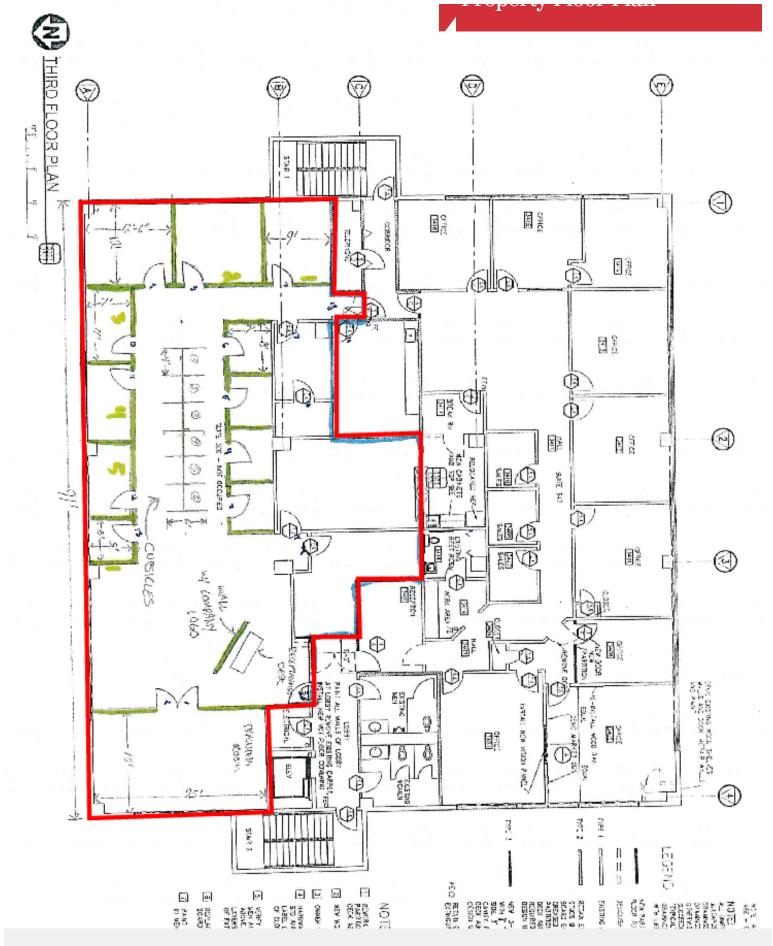

# **Property Highlights**

- Approximately 3,704 SF of Office Space Located on Third Floor
- Professionally Managed | Owner Occupied Building
- Building Signage Available
- Secure Parking Available at No Charge
- Easy Access to Interstate 10