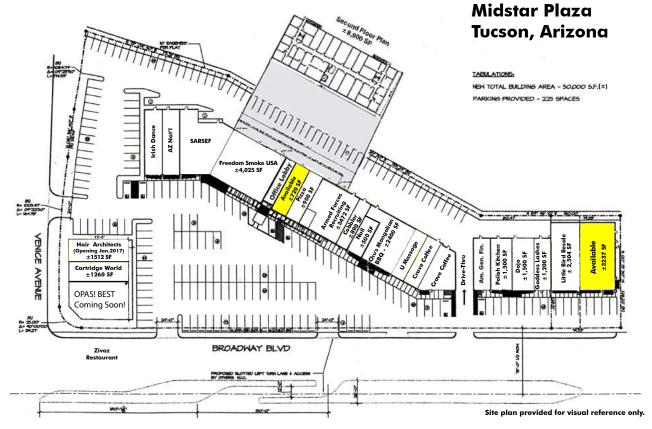

| Location                            | West of the SWC of Broadway Boulevard & Swan<br>Road, Tucson, Arizona. |  |
|-------------------------------------|------------------------------------------------------------------------|--|
| Spaces Available                    | 4500 E. Broadway: ± 3,237 SF<br>4558 E. Broadway (102): ± 720 SF       |  |
|                                     | Call for reduced rent incentive for first year for new tenants!        |  |
| <mark>Reduced</mark> Rental<br>Rate | -                                                                      |  |
| Rate                                | -                                                                      |  |