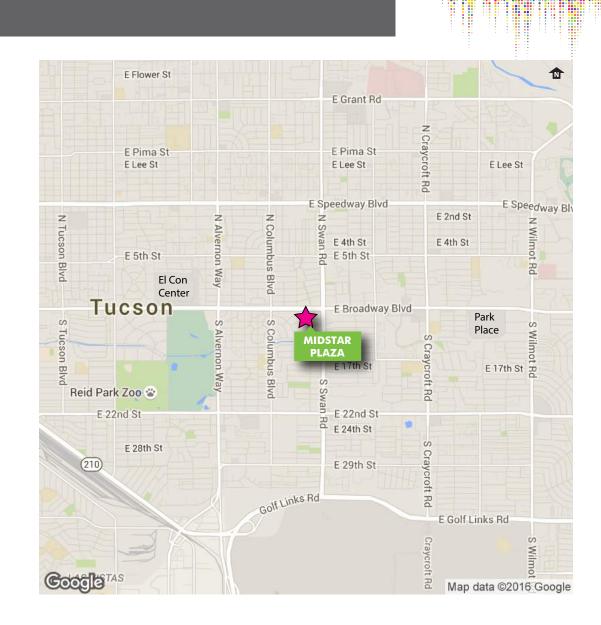

| Location                            | West of the SWC of Broadway Boulevard & Swan<br>Road, Tucson, Arizona. |  |
|-------------------------------------|------------------------------------------------------------------------|--|
| Spaces Available                    | 4500 E. Broadway: ± 3,237 SF<br>4558 E. Broadway (102): ± 720 SF       |  |
|                                     | Call for reduced rent incentive for first year for new tenants!        |  |
| <mark>Reduced</mark> Rental<br>Rate | -                                                                      |  |
| Rate                                | -                                                                      |  |