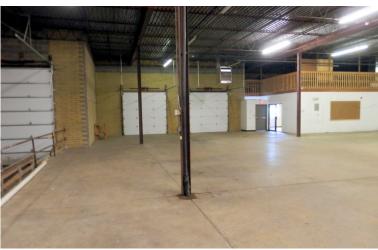

#### Property Features:

- Building Size: 39,018± SF
- Space Available: 13,500± SF
  Office: 1,265± SF
  Warehouse: 12,235± SF
- 3-Phase Power 480/240
- Fluorescent Lighting
- Reznor Heating Units
- 2 Step Docks (10' x 10')
- 1 Indoor Dock (14' x 14')
- 30' x 30' Column Spacing
- 16' Clear Ceiling Height in Warehouse
- Alarm System
- Mezzanine Area Above Office
- Easy Access to Interstate 90
- Ample Parking
- Property Also Available as an Investment Lease Rate: \$4,500.00 Monthly NNN