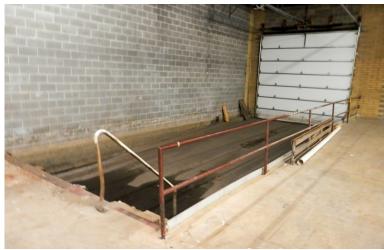

#### Property Features:

- Building Size: 39,018± SF
- Space Available: 13,500± SF
  Office: 1,265± SF
  Warehouse: 12,235± SF
- 3-Phase Power 480/240
- Fluorescent Lighting
- Reznor Heating Units
- 2 Step Docks (10' x 10')
- 1 Indoor Dock (14' x 14')
- 30' x 30' Column Spacing
- 16' Clear Ceiling Height in Warehouse
- Alarm System
- Mezzanine Area Above Office
- Easy Access to Interstate 90
- Ample Parking
- Property Also Available as an Investment Lease Rate: \$4,500.00 Monthly NNN