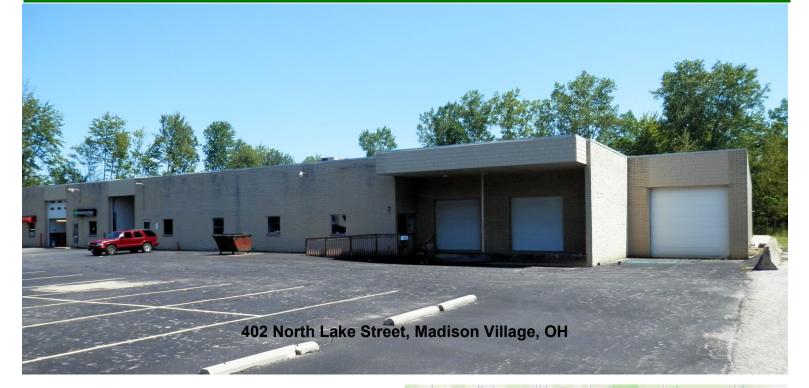

## 402 North Lake Street - (SR 528) 13,500± SF Industrial For Lease

Madison Village, OH 44057 (Lake County)

20

20

11

#### Property Features:

- Building Size: 39,018± SF
- Space Available: 13,500± SF
  Office: 1,265± SF
  Warehouse: 12,235± SF
- 3-Phase Power 480/240
- Fluorescent Lighting
- Reznor Heating Units
- 2 Step Docks (10' x 10')
- 1 Indoor Dock (14' x 14')
- 30' x 30' Column Spacing
- 16' Clear Ceiling Height in Warehouse
- Alarm System
- Mezzanine Area Above Office
- Easy Access to Interstate 90
- Ample Parking
- Property Also Available as an Investment Lease Rate: \$4,500.00 Monthly NNN