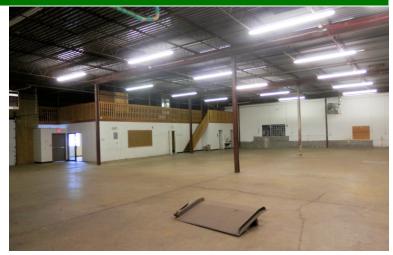

#### Property Features:

- Building Size: 39,018± SF
- Space Available: 13,500± SF
  Office: 1,265± SF
  Warehouse: 12,235± SF
- 3-Phase Power 480/240
- Fluorescent Lighting
- Reznor Heating Units
- 2 Step Docks (10' x 10')
- 1 Indoor Dock (14' x 14')
- 30' x 30' Column Spacing
- 16' Clear Ceiling Height in Warehouse
- Alarm System
- Mezzanine Area Above Office
- Easy Access to Interstate 90
- Ample Parking
- Property Also Available as an Investment Lease Rate: \$4,500.00 Monthly NNN