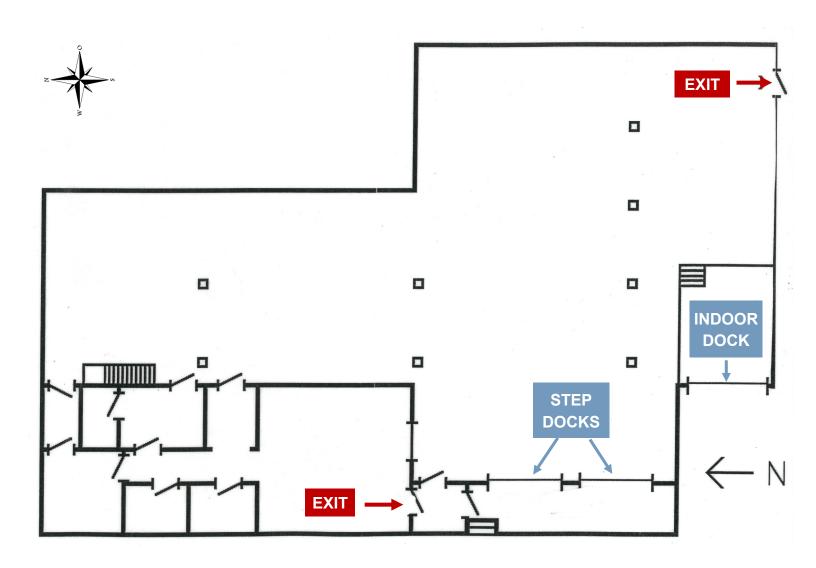

#### Property Features:

- Building Size: 39,018± SF
- Space Available: 13,500± SF
  Office: 1,265± SF
  Warehouse: 12,235± SF
- 3-Phase Power 480/240
- Fluorescent Lighting
- Reznor Heating Units
- 2 Step Docks (10' x 10')
- 1 Indoor Dock (14' x 14')
- 30' x 30' Column Spacing
- 16' Clear Ceiling Height in Warehouse
- Alarm System
- Mezzanine Area Above Office
- Easy Access to Interstate 90
- Ample Parking
- Property Also Available as an Investment Lease Rate: \$4,500.00 Monthly NNN