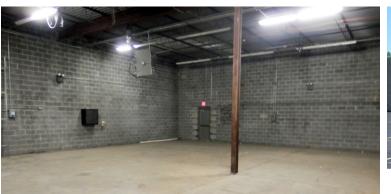

#### Property Features:

- Building Size: 39,018± SF
- Space Available: 13,500± SF
  Office: 1,265± SF
  Warehouse: 12,235± SF
- 3-Phase Power 480/240
- Fluorescent Lighting
- Reznor Heating Units
- 2 Step Docks (10' x 10')
- 1 Indoor Dock (14' x 14')
- 30' x 30' Column Spacing
- 16' Clear Ceiling Height in Warehouse
- Alarm System
- Mezzanine Area Above Office
- Easy Access to Interstate 90
- Ample Parking
- Property Also Available as an Investment Lease Rate: \$4,500.00 Monthly NNN