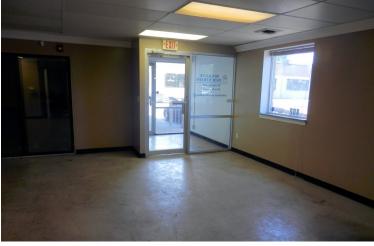

#### Property Features:

- Building Size: 39,018± SF
- Space Available: 13,500± SF
  Office: 1,265± SF
  Warehouse: 12,235± SF
- 3-Phase Power 480/240
- Fluorescent Lighting
- Reznor Heating Units
- 2 Step Docks (10' x 10')
- 1 Indoor Dock (14' x 14')
- 30' x 30' Column Spacing
- 16' Clear Ceiling Height in Warehouse
- Alarm System
- Mezzanine Area Above Office
- Easy Access to Interstate 90
- Ample Parking
- Property Also Available as an Investment Lease Rate: \$4,500.00 Monthly NNN