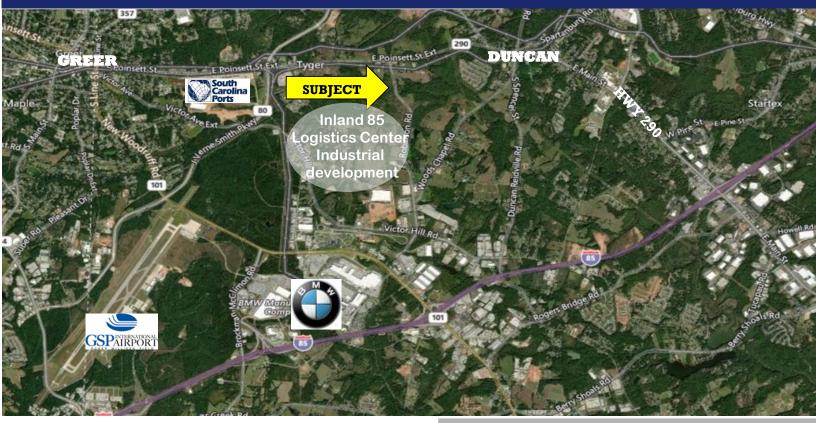

- 17± acres located near the intersection of Hwy 290 (Poinsett St. Extension) & Robinson Road. Creek splits property therefore may be subdivided.
- Spartanburg County Tax Map # 5-19-00-118.05
- Property is a great industrial site adjacent to the 324 acre Inland 85 Logistics Center, close to the SC Inland Port and BMW.
- Approximately 1,070' of road frontage on Robinson Road.
- No zoning Located in Spartanburg County
  subject to Unified Land Management Ordinance
- Approximately  $\frac{1}{4}$  mile to Hwy 290 & and 3 miles to I-85.
- Sewer pump station approximately 100' from property line.