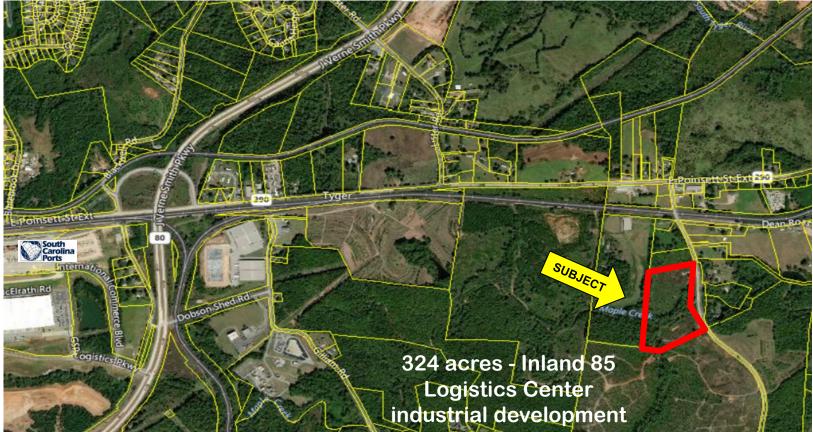

- 17± acres located near the intersection of Hwy 290 (Poinsett St. Extension) & Robinson Road. Creek splits property therefore may be subdivided.
- Spartanburg County Tax Map # 5-19-00-118.05
- Property is a great industrial site adjacent to the 324 acre Inland 85 Logistics Center, close to the SC Inland Port and BMW.
- Approximately 1,070' of road frontage on Robinson Road.
- No zoning Located in Spartanburg County
  subject to Unified Land Management Ordinance
- Approximately  $\frac{1}{4}$  mile to Hwy 290 & and 3 miles to I-85.
- Sewer pump station approximately 100' from property line.