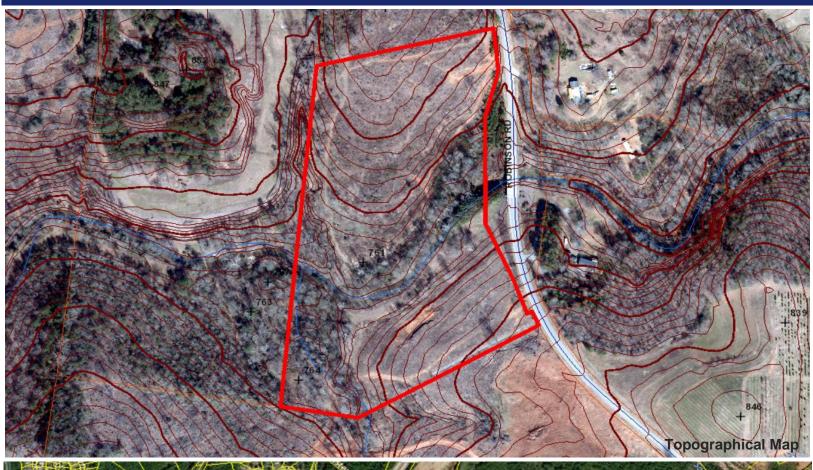

- 17± acres located near the intersection of Hwy 290 (Poinsett St. Extension) & Robinson Road. Creek splits property therefore may be subdivided.
- Spartanburg County Tax Map # 5-19-00-118.05
- Property is a great industrial site adjacent to the 324 acre Inland 85 Logistics Center, close to the SC Inland Port and BMW.
- Approximately 1,070' of road frontage on Robinson Road.
- No zoning Located in Spartanburg County
  subject to Unified Land Management Ordinance
- Approximately  $\frac{1}{4}$  mile to Hwy 290 & and 3 miles to I-85.
- Sewer pump station approximately 100' from property line.