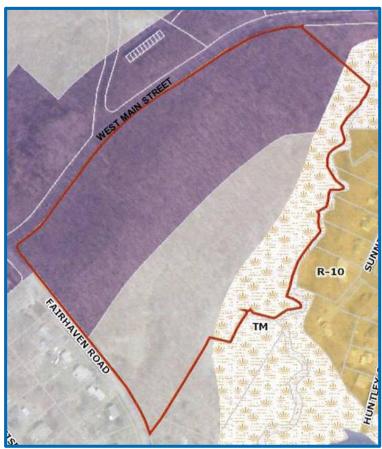

## LAND FOR SALE

- Parcel consists of 1.08 commercial acreage on West Main St. and 24 residential acres on Fairhaven Road.
- Zoning is commercial and R40.
- Some wetlands and ledge.
- Taxes: \$3,827.00
- Asking price: \$495,000.00

104 West Main Street and Fairhaven Rd. Niantic, CT

For more information please contact CONNIE HOWARD or SUSAN HOWARD (860) 437-0101 phone (860) 440-0721 fax chowardusp@gmail.com showard@uspropre.com