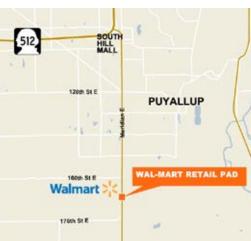

----------------------------------------------------------------------------------------------------|----------------------|--|
| Prime Meridian frontage with 38,000 cars per day                                                   |                      |  |
| Estimated population of over<br>134,000 residents & 47,000<br>households within a 5 mile<br>radius |                      |  |
|                                                                                                    | 189 feet<br>140 feet |  |



#### DEMOGRAPHICS

|                          | 1 mile   | 3 miles  | 5 miles  |
|--------------------------|----------|----------|----------|
| Population               | 8,224    | 64,569   | 130,707  |
| Average Household Income | \$91,385 | \$80,391 | \$79,948 |

### Location



### Contact

Benjamin A. Norbe 253.722.1410 bnorbe@kiddermathews.com Bill Frame

For Sale

253.722.1403 bframe@kiddermathews.com



# For Sale

## Wal-Mart Retail Pad



### Contact

Benjamin A. Norbe 253.722.1410 bnorbe@kiddermathews.com Bill Frame 253.722.1403 bframe@kiddermathews.com

This information supplied herein is from sources we deem reliable. It is provided without any representation, warranty or guarantee, expressed or implied as to its accuracy. Prospective Buyer or Tenant should conduct an independent investigation and verification of all matters deemed to be material, including, but not limited to, statements of income and expenses. Consult your attorney, accountant, or other professional advisor.



## Wal-Mart Retail Pad

### CONCEPTUAL PLANS



### Contact

Benjamin A.