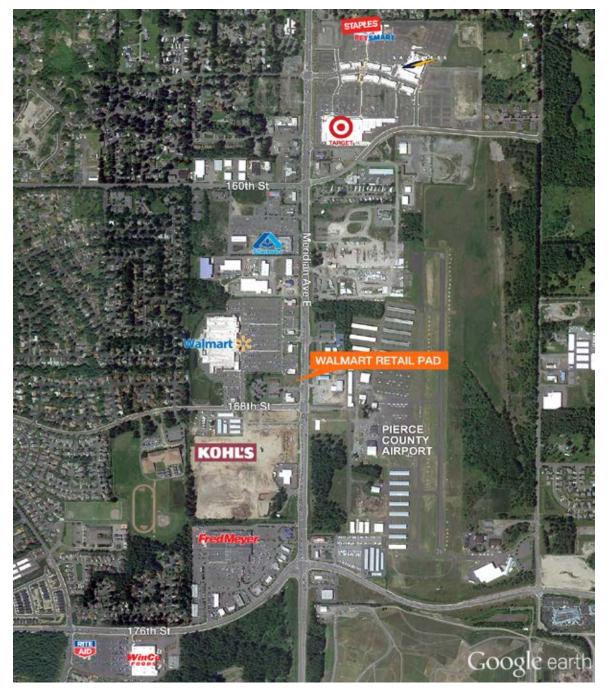

per day                                                   |                      |  |
| Estimated population of over<br>134,000 residents & 47,000<br>households within a 5 mile<br>radius |                      |  |
|                                                                                                    | 189 feet<br>140 feet |  |



#### DEMOGRAPHICS

|                          | 1 mile   | 3 miles  | 5 miles  |
|--------------------------|----------|----------|----------|
| Population               | 8,224    | 64,569   | 130,707  |
| Average Household Income | \$91,385 | \$80,391 | \$79,948 |

### Location



### Contact

Benjamin A. Norbe 253.722.1410 bnorbe@kiddermathews.com Bill Frame

For Sale

253.722.1403 bframe@kiddermathews.com



# For Sale

## Wal-Mart Retail Pad



### Contact

Benjamin A. Norbe 253.722.1410 bnorbe@kiddermathews.com Bill Frame 253.722.1403 bframe@kiddermathews.com

This information supplied herein is from sources we deem reliable. It is provided without any representation, warranty or guarantee, expressed or implied as to its accuracy. Prospective Buyer or Tenant should conduct an independent investigation and verification of all matters deemed to be material, including, but not limited to, statements of income and expenses. Consult your attorney, accountant, or other professional advisor.



## Wal-Mart Retail Pad

### CONCEPTUAL PLANS



### Contact

Benjamin A. Norbe 253.722.1410 bnorbe@kiddermathews.com **Bill Frame** 253.722.1403 bframe@kiddermathews.com

This information supplied herein is from sources we deem reliable. It is