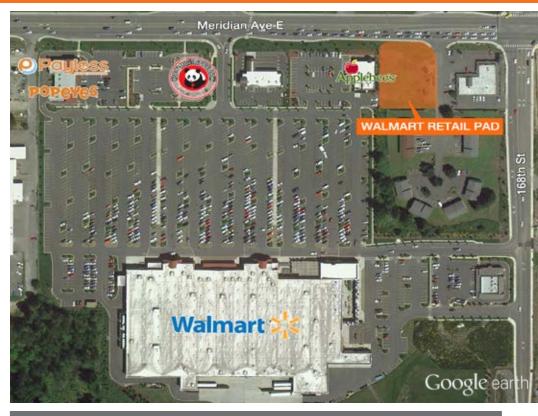

### Price Reduced: <del>\$1,090,000</del> \$795,000

| 31,185 SF pad available in front of Wal-Mart                                                       |                      |  |
|----------------------------------------------------------------------------------------------------|----------------------|--|
| Prime Meridian frontage with 38,000 cars per day                                                   |                      |  |
| Estimated population of over<br>134,000 residents & 47,000<br>households within a 5 mile<br>radius |                      |  |
|                                                                                                    | 189 feet<br>140 feet |  |