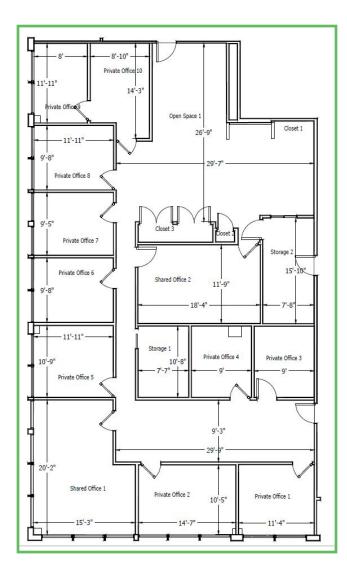

Suite | RSF   |
|-------|-------|
| 101   | 7,873 |
| 102   | 3,563 |
| 103   | 3,211 |
| 202*  | 5,044 |
| 203*  | 3,293 |

\*Suites 202 & 203 can be split/combined for 1,500-8,337 SF max contiguous

#### Pricing

- Lease Price:
- Taxes:
- CAM:

\$18.50 Modified Gross \$1.07 (estimated)

\$1.88 (estimated)

**Ryan Freed** 



## Suite 101 <sub>7,873 RSF</sub>





#### For More Information, Contact:

#### **Tony Russo**

D: 630.729.7935 M: 630.810.0300 Ext. 112 trusso@cawleychicago.com

#### **Ryan Freed**

D: 630.729.7947 M: 630.810.0300 Ext. 117 rfreed@cawleychicago.com

Information contained herein has been obtained from the owner of the property or from other sources that we deem reliable. We have no reason to doubt its accuracy, but we do not guarantee it.



## Suite 102 3,563 RSF





#### For More Information, Contact:

#### **Tony Russo**

D: 630.729.7935 M: 630.810.0300 Ext. 112 trusso@cawleychicago.com

#### **Ryan Freed**



## Suite 103 3,211 RSF





4

#### For More Information, Contact:

#### **Tony Russo**

D: 630.729.7935 M: 630.810.0300 Ext. 112 trusso@cawleychicago.com

#### **Ryan Freed**



## Suite 202 5,044 RSF





For More Information, Contact:

#### **Tony Russo**

D: 630.729.7935 M: 630.810.0300 Ext. 112 trusso@cawleychicago.com

#### **Ryan Freed**



# Suite 203 3,293 RSF





#### **Tony Russo**

D: 630.729.7935 M: 630.810.0300 Ext. 112 trusso@cawleychicago.com

#### **Ryan Freed**

D: 630.729.7947 M: 630.810.0300 Ext. 117 rfreed@cawleychicago.com



Information contained herein has been obtained from the owner of the property or from other s