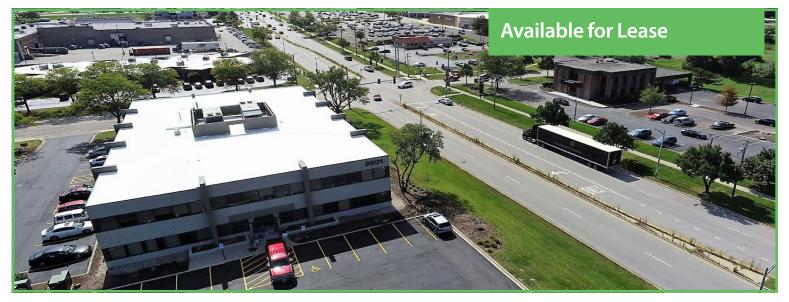

# Available Office Space with Excellent Visibility & Location

2801 Finley Road | Downers Grove, Illinois

### **Highlights**

- Ideally located in Oak Grove Business Park, with convenient access to I-355
- Signalized intersection with 26,071 traffic count
- Excellent visibility at a corner with stoplight
- Located near abundant retail corridor
- Recent improvements include:
  - New roof
  - New parking lot
  - Upgraded bathrooms
  - New interior/exterior paint
  - Upgraded lighting

## **Building Specifications**

- Building size: 29,295 SF
- Lot size: 1.6 acres
- Parking: 3.3/1,000 SF
- Year built/renovated: **1977/2018**