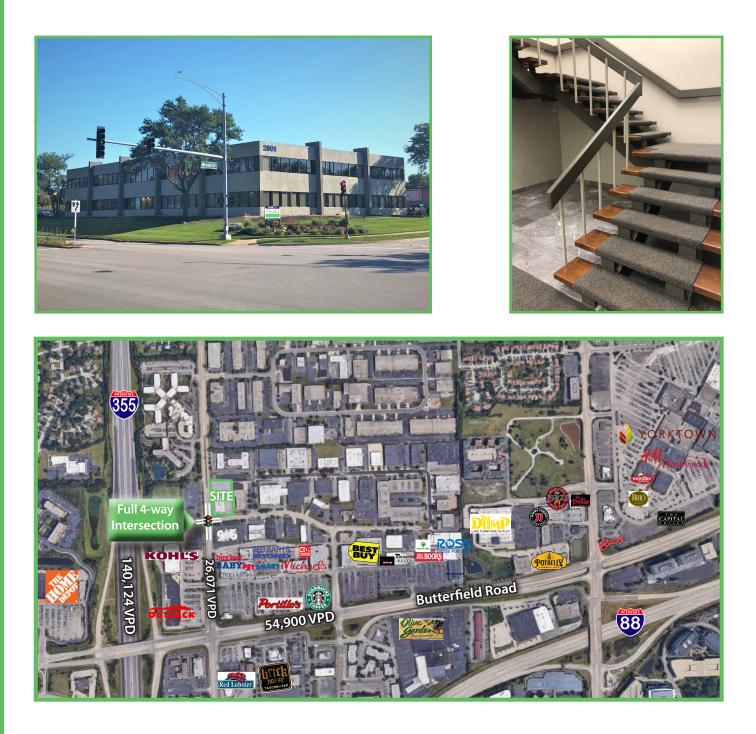

### **Highlights**

- Ideally located in Oak Grove Business Park, with convenient access to I-355
- Signalized intersection with 26,071 traffic count
- Excellent visibility at a corner with stoplight
- Located near abundant retail corridor
- Recent improvements include:
  - New roof
  - New parking lot
  - Upgraded bathrooms
  - New interior/exterior paint
  - Upgraded lighting