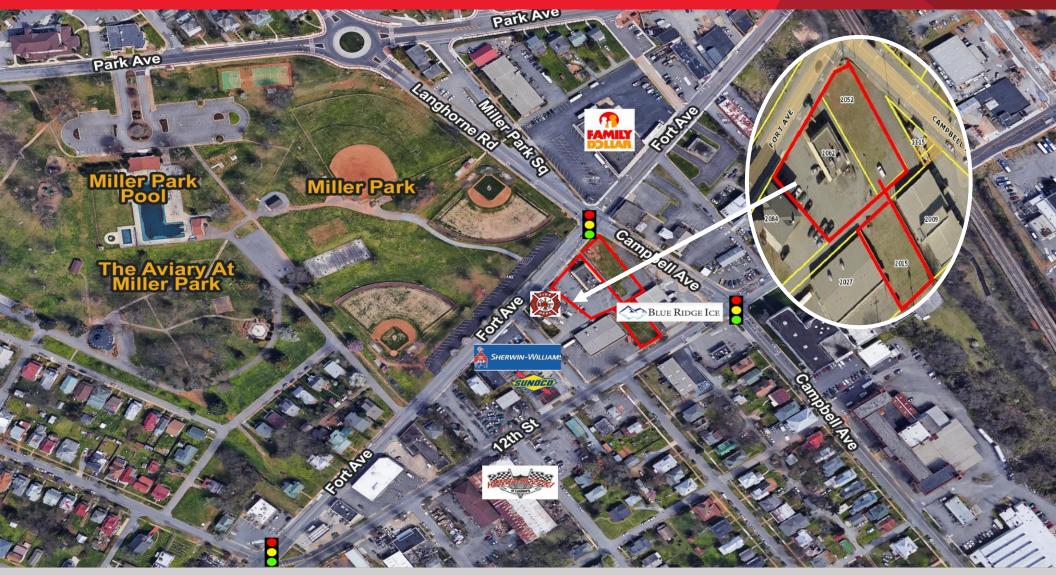

## Join Tenants/Nearby Retailers

## **Property Features**

- Kenney's Burger restaurant under the same ownership for 37 years available for sale
- · Restaurant will be sold with all trade fixtures and equipment
- +/- 2,094 SF commercial building on +/- .75 AC
- New roof installed 2017
- Restaurant has a drive-in window
- Located at a signalized intersection
- Zoned B-5 in the City of Lynchburg which lends the property to a variety of commercial uses
- Total linear feet of frontage 362 ft 195 ft of frontage on Fort Ave and 167 ft of frontage on Campbell Ave
- Operating restaurant and real estate sale price \$775,000.00
- Restaurant financials available upon request