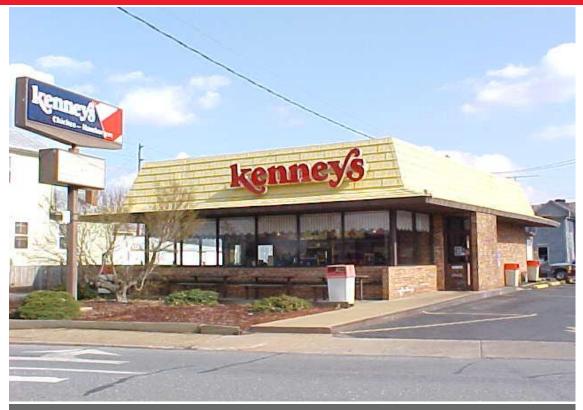

# operating turn key restaurant available for sale Kenney's Burger

2062 Fort Avenue | Lynchburg, VA 24501

## **Property Features**

- Kenney's Burger restaurant under the same ownership for 37 years available for sale
- · Restaurant will be sold with all trade fixtures and equipment
- +/- 2,094 SF commercial building on +/- .75 AC
- New roof installed 2017
- Restaurant has a drive-in window
- Located at a signalized intersection
- Zoned B-5 in the City of Lynchburg which lends the property to a variety of commercial uses
- Total linear feet of frontage 362 ft 195 ft of frontage on Fort Ave and 167 ft of frontage on Campbell Ave
- Operating restaurant and real estate sale price \$775,000.00
- Restaurant financials available upon request