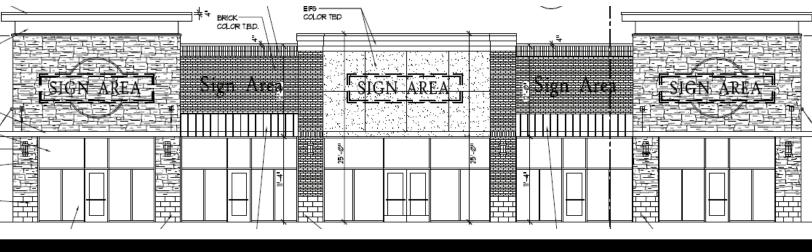

### **PROPERTY HIGHLIGHTS:**

- Join Tropical Smoothie in last remaining site along the 26 Mile and Van Dyke Corridor that borders two of Macomb County finest communities.
- Up to 5,000 SF available for lease. Ground lease, and/or sale available for free standing site.
- Great visibility accessibility offered by both main roads and cross access with Meijer parking lot.
- The site is surrounded by a strong residential community.
- Tremendous opportunity for fast food restaurants, neighborhood service retailers, and medical office users.