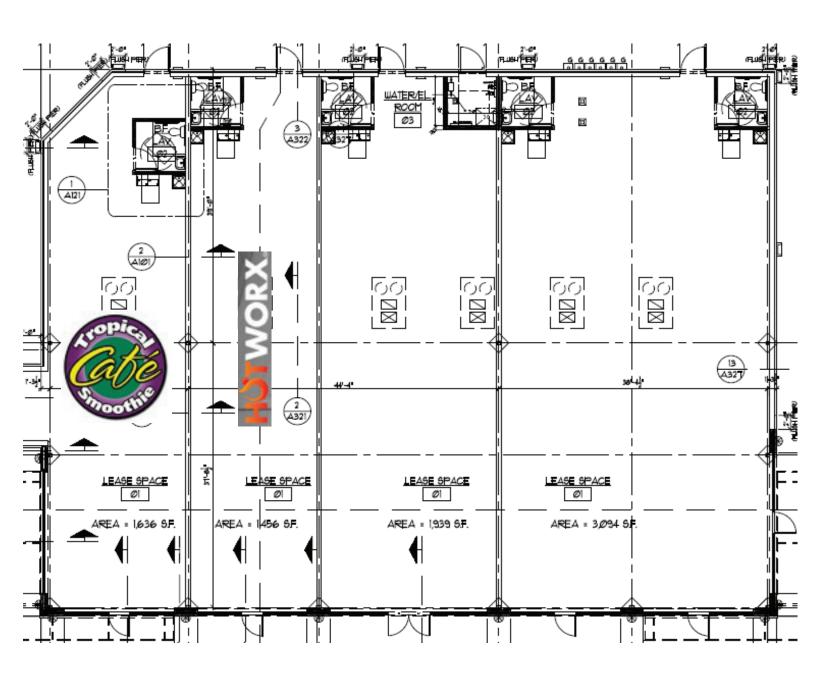

| 5 MILE                        |
| Est. Population<br>Median HH Income<br>Est. Households | 7,740<br>\$61,754<br>3,010 | 42,497<br>\$89,286<br>15,765 | 107,324<br>\$90,385<br>38,763 |

| 26 Mile Road  | 29,330 vpd, Van Dyke Rd. E           |  |  |  |
|---------------|--------------------------------------|--|--|--|
|               | 29,230 vpd, Van Dyke Rd. W           |  |  |  |
| 'an Dyke Road | 14,225 vpd btwn. 26 Mile & Garland N |  |  |  |
|               | 3,955 vpd, btwn. 26 Mile & Crawfod S |  |  |  |

#### **AGENT CONTACT INFO**

**TONY CAVATAIO** 0: 586.254.0900 x107 • C: 586.291.6968 • tcavataio@pilotpg.com **BOYD KRAFT** 0: 586.254.0900 • C: 586.243.3488 • boyd@pilotpg.com

Matching the right people to the right place.



## SITE PLAN





# **FLOOR PLAN**