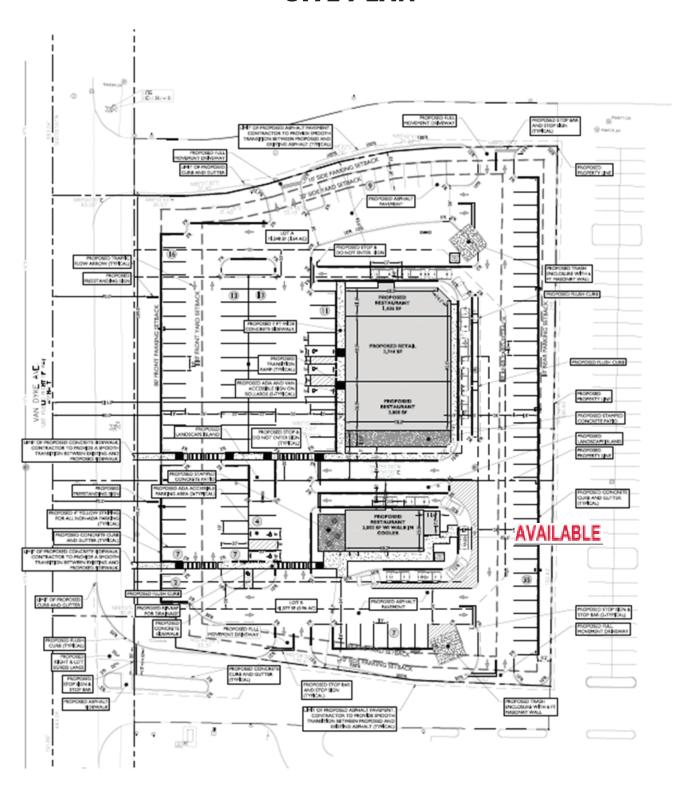

| 3 MILE                       | 5 MILE                        |
| Est. Population<br>Median HH Income<br>Est. Households | 7,740<br>\$61,754<br>3,010 | 42,497<br>\$89,286<br>15,765 | 107,324<br>\$90,385<br>38,763 |

| 26 Mile Road  | 29,330 vpd, Van Dyke Rd. E           |  |  |  |
|---------------|--------------------------------------|--|--|--|
|               | 29,230 vpd, Van Dyke Rd. W           |  |  |  |
| 'an Dyke Road | 14,225 vpd btwn. 26 Mile & Garland N |  |  |  |
|               | 3,955 vpd, btwn. 26 Mile & Crawfod S |  |  |  |

#### **AGENT CONTACT INFO**

**TONY CAVATAIO** 0: 586.254.0900 x107 • C: 586.291.6968 • tcavataio@pilotpg.com **BOYD KRAFT** 0: 586.254.0900 • C: 586.243.3488 • boyd@pilotpg.com

Matching the right people to the right place.



## SITE PLAN





# **FLOOR PLAN**