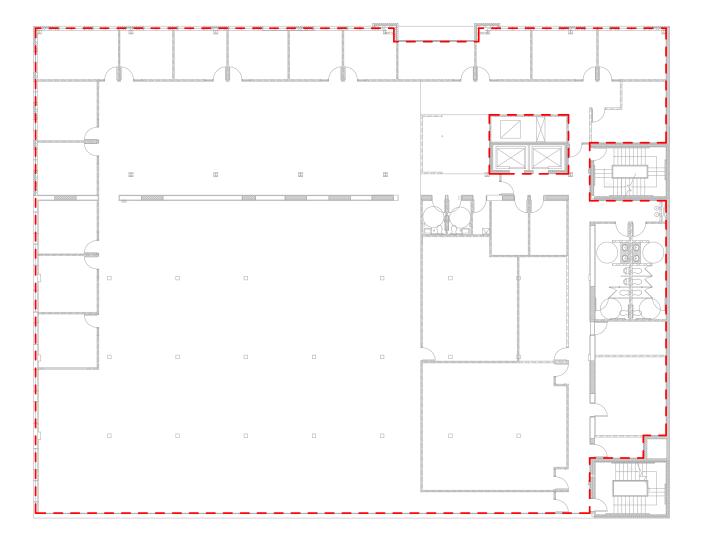

# **Property Information**

**Availability** 

- 17,400 SF to 51,456 SF across 3 floors
- 17,400 SF Minimum Divisible
- 51,456 SF Max Contiguous

#### **Property Information**

- Lot Size: 18,067 SF (.415 acres)
- Year Built: 1900, 2004 (complete renovation)
- Historic office redevelopment

TT ®

- Adjacent parking available (additional cost)
- \* Multiple parking garages located nearby