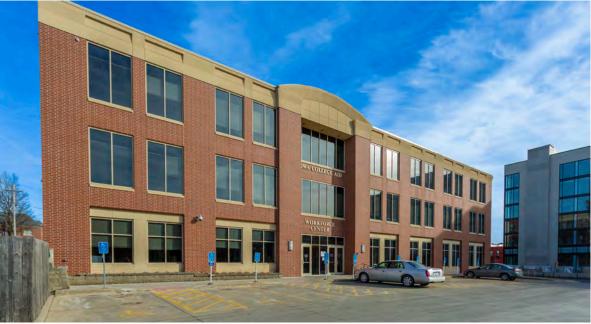

#### **Property Information**

- Lot Size: 18,067 SF (.415 acres)
- Year Built: 1900, 2004 (complete renovation)
- Historic office redevelopment

TT ®

- Adjacent parking available (additional cost)
- \* Multiple parking garages located nearby

**Building Entrance** 

Exposed beam ceilings

Adjacent parking available (additional cost required)