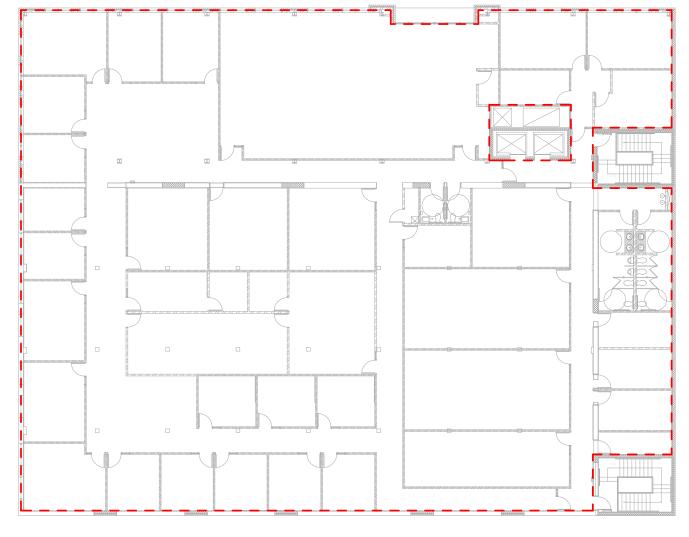

# **Property Information**

**Availability** 

- 17,400 SF to 51,456 SF across 3 floors
- 17,400 SF Minimum Divisible
- 51,456 SF Max Contiguous

#### **Property Information**

- Lot Size: 18,067 SF (.415 acres)
- Year Built: 1900, 2004 (complete renovation)
- Historic office redevelopment

TT ®

- Adjacent parking available (additional cost)
- \* Multiple parking garages located nearby