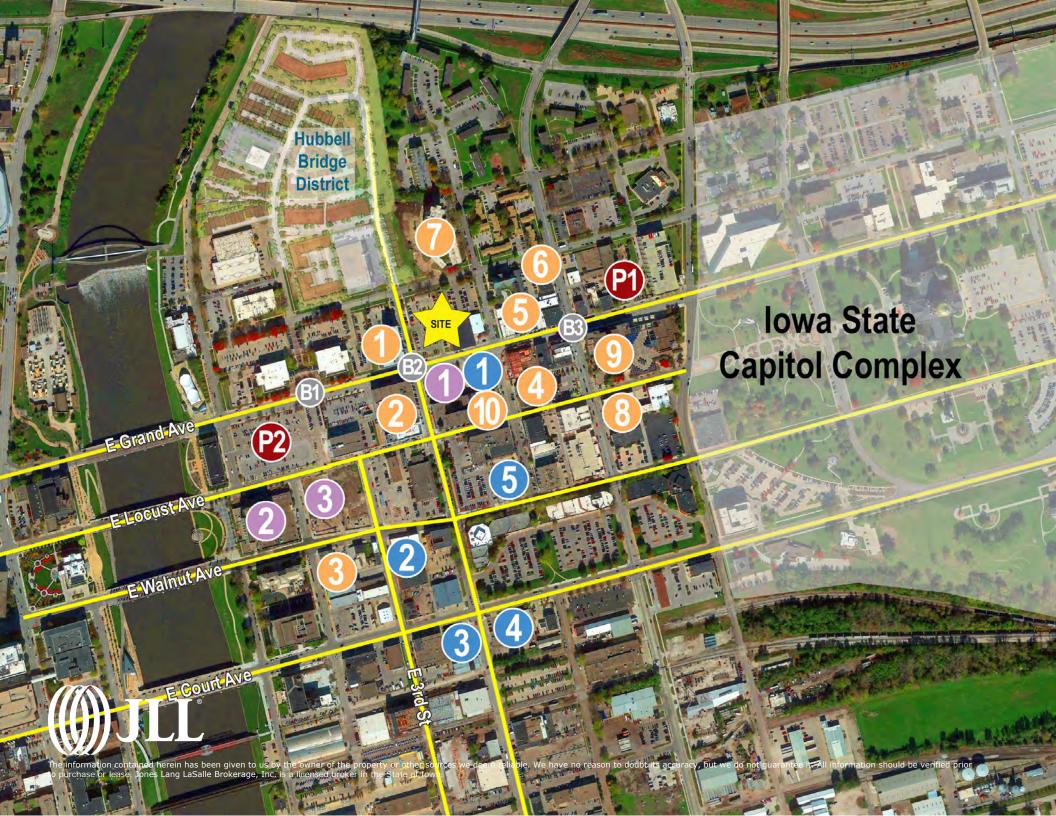

## **Parking and Transportation**

### Parking

- Capitol Complex Parking
- P2 City Hall Parking Garage (expected completion Fall 2017)

### DART Access

- 🖲 E Grand Ave / E 2nd St
- 182 E Grand Ave / E 4th St
- B3 E Grand Ave / E 6th St

## **Nearby Amenities**

### Restaurants

- Zombie Burger
- 2 Scenic Route Bakery
- <sup>3</sup> Ceviche Bar
- 4 Tacopocalypse
- <sup>5</sup> Quinton's, Miyabi 9, Olympic Flame
- 6 Alba
- 2 Sam & Gabe's at The Lyon
- 8 Noodle Zoo
- 9 Baratta's at the State Historical Building
- 10 Continental

### Hotel Accommodations

- AC Hotel by Marriott
- 2 Embassy Suites
- 3 Staybridge Suites

### **Breweries & Cocktails**

- Della Viti Wine Bar
- 2 Iowa Tap Room
- 3 Peace Tree Brewing
- AJ's on Court
- 5 Beechwood Lounge

Justin Lossner, CCIM Executive Vice President +1 515 371 0846 justin.lossner@am.jll.com