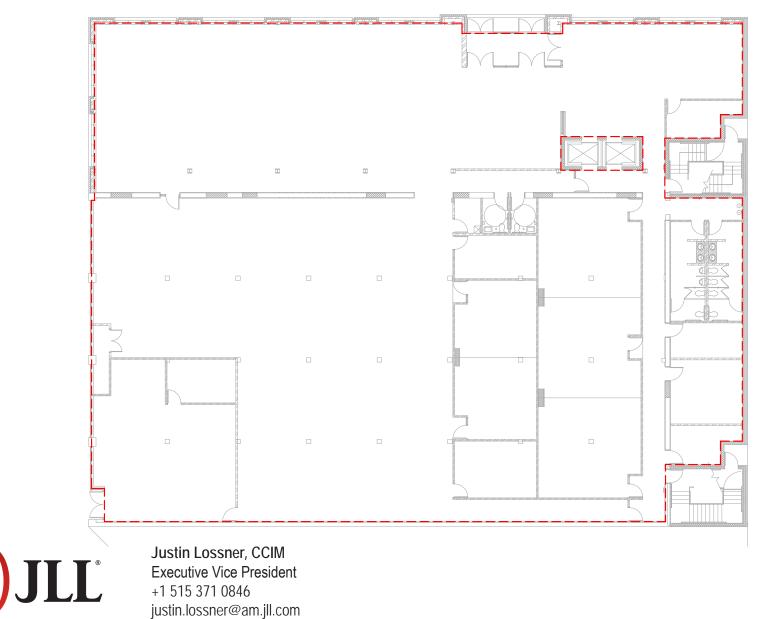

# **Property Information**

**Availability** 

- 17,400 SF to 51,456 SF across 3 floors
- 17,400 SF Minimum Divisible
- 51,456 SF Max Contiguous