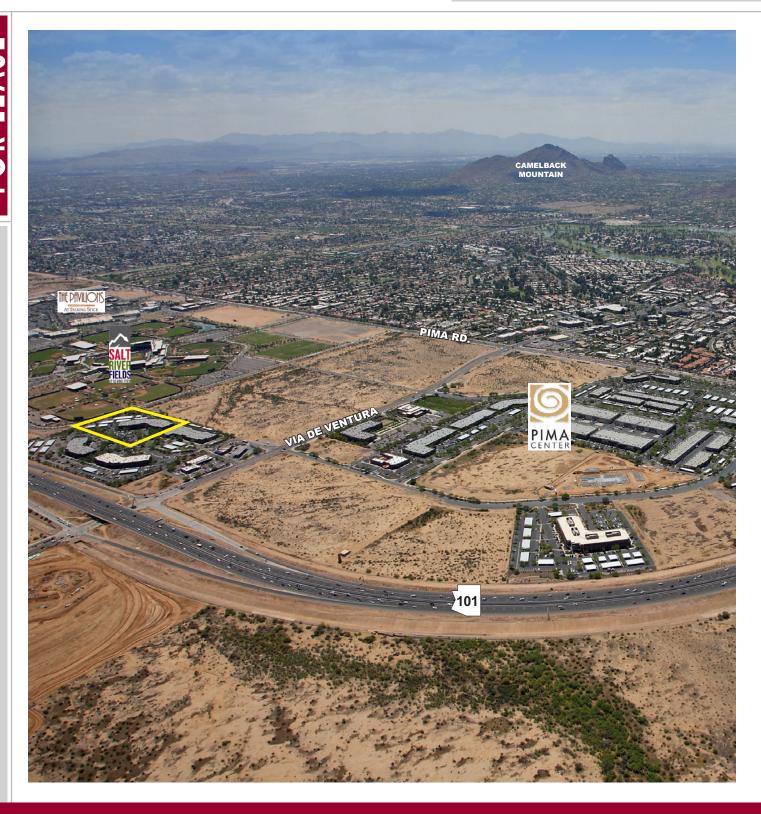

## **FEATURES:**

- Suite 130: ±1382 SF Spec Suite
- Suite 205: +5,589 SF Spec Suite\* \*Divisible to 2,572 SF
- Two-story Class "A" Office Building
- Close to Numerous Amenities in Gainey Ranch Pavilions and Scottsdale Airpark
- Excellent Parking Ratio of 5.7:1000
- Easy Access to Loop 101 and On-Site Amenities
- Adjacent to Salt River Fields at Talking Stick