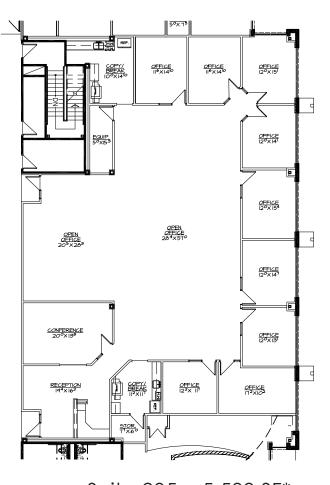

## **FEATURES:**

- Suite 130: ±1382 SF Spec Suite
- Suite 205: +5,589 SF Spec Suite\* \*Divisible to 2,572 SF
- Two-story Class "A" Office Building
- Close to Numerous Amenities in Gainey Ranch Pavilions and Scottsdale Airpark
- Excellent Parking Ratio of 5.7:1000
- Easy Access to Loop 101 and On-Site Amenities
- Adjacent to Salt River Fields at Talking Stick

Suite 130: ±1,382 SF

Suite 205: <u>+</u>5,589 SF\* \*Divisible to 2,572 SF

**BILL BLAKE PRINCIPAL** (602) 954.3761 bblake@leearizona.com

**COLTON TRAUTER PRINCIPAL** (602) 474.9503 ctrauter@leearizona.com 3200 E. Camelback Rd. Suite 100 Phoenix, Arizona, 85018 ph: 602.956.7777 fx: 602.954.0510 www.leearizona.com