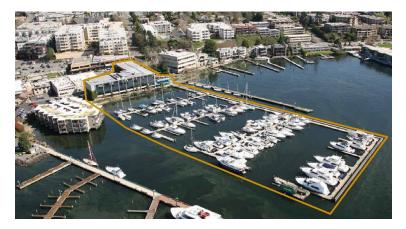

**PMF Real Estate Services, LLC is pleased to present:** 

## FOR LEASE

# **HOMEPORT OFFICE BUILDING**

135 Lake Street South, Kirkland, WA 98033

CONTENTS: 2 Site Plan | 3 Competition Aerial







#### Waterfront Office Space Available

- Interior remodel completed 2016
- New roof and HVAC completed August 2017
- 2-story covered parking garage
- Elevator serviced
- High-speed internet
- Above Anthony's Homeport Restaurant
- Shoreline promenade and 120-slip marina
- Short walk to restaurants, retail, and hotels



#### PMF INVESTMENTS

**Deborah Oswald** 

V.P., Brokerage & Commercial Leasing

C: 425-443-0221 P: 425-746-6066

deborah@pmfinvestments.com

**Blake Springer-Trybus** 

Associate Broker & Marketing Coordinator

C: 425-785-9474 P: 425-746-6066

blake@pmfinvestments.com

The information contained herein has been obtained from sources deemed to be reliable, however PMF Investments makes no warranties or representations to its accuracy. All information should be independentl