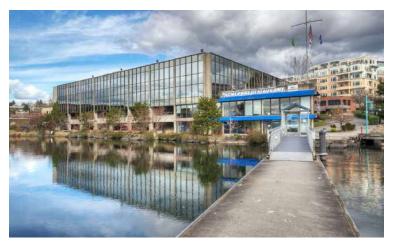

# **HOMEPORT OFFICE BUILDING**

135 Lake Street South, Kirkland, WA 98033

CONTENTS: 2 Site Plan | 3 Competition Aerial

#### Waterfront Office Space Available

- Interior remodel completed 2016
- New roof and HVAC completed August 2017
- 2-story covered parking garage
- Elevator serviced
- High-speed internet
- Above Anthony's Homeport Restaurant
- Shoreline promenade and 120-slip marina
- Short walk to restaurants, retail, and hotels