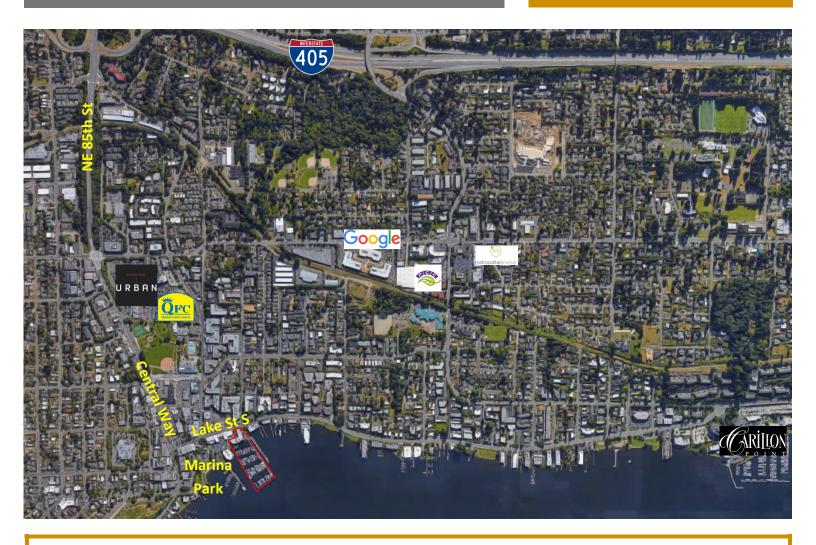

#### **HOMEPORT OFFICE BUILDING**

### Aerial

#### **Travel Times**

| I-405:             | WA-520:            | I-90:              | I-5:               | WA-522:              |
|--------------------|--------------------|--------------------|--------------------|----------------------|
| 1.4 miles/6 min.   | 2.1 miles/5 min.   | 7.1 miles/12 min.  | 8 miles/13 min.    | 7.2 miles/13 min.    |
| Downtown Bellevue: | Downtown Redmond:  | South Lake Union:  | Downtown Seattle:  | Bothell Canyon Park: |
| 4.1 miles/11 min.  | 4.5 miles/18 min.  | 9.4 miles/19 min.  | 10.7 miles/23 min. | 9.8 miles/20 min.    |
| Google Kirkland    | Microsoft Redmond: | Gates Foundation:  | Boeing:            | Carillon Point:      |
| 1 mile/5 min.      | 6 miles/14 min.    | 10.1 miles/21 min. | 13.4 miles/21 min. | 1.1 miles/3 min.     |
| UW Seattle Campus: | UW Bothell Campus: | Bellevue College:  | Evergreen Health:  | Overlake/Kaiser:     |
| 8.9 miles/22 min.  | 8.3 miles/16 min.  | 9.6 miles/18 min.  | 4.3 miles/10 min.  | 4.1 miles/13 min.    |