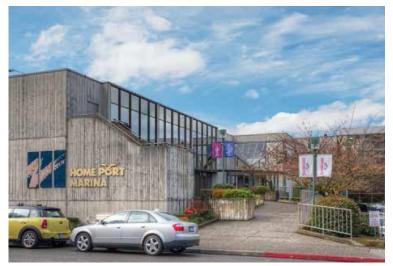

# **HOMEPORT OFFICE BUILDING**

135 Lake Street South, Kirkland, WA 98033

CONTENTS: 2 Site Plan | 3 Competition Aerial

#### Waterfront Office Space Available

- Interior remodel completed 2016
- New roof and HVAC completed August 2017
- 2-story covered parking garage
- Elevator serviced
- High-speed internet
- Above Anthony's Homeport Restaurant
- Shoreline promenade and 120-slip marina
- Short walk to restaurants, retail, and hotels