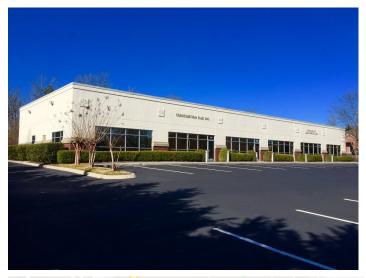

## **Overview/Comments**

9,750 sf office building available off of Pellissippi Parkway. The building is currently divided into three suites, which are occupied by the owners of the building. The owners plan to relocate once the building is sold. Each suite has access to a roll up door in the rear of the property. Parking ratio is 4/1000.