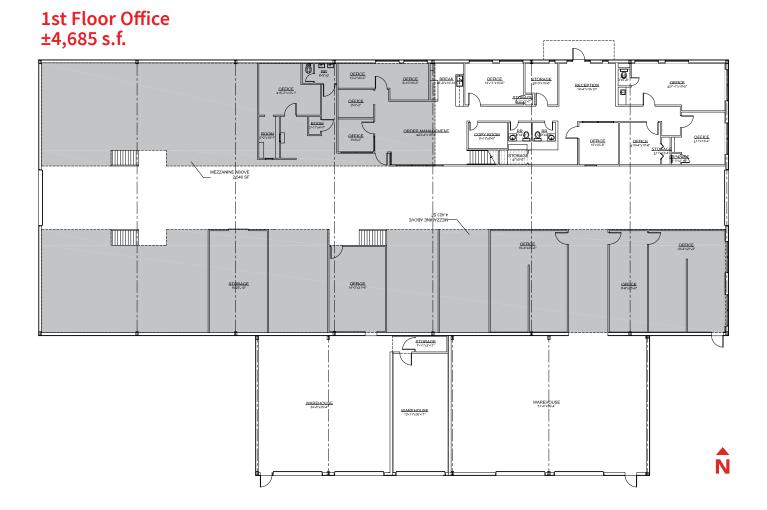

### **Property features:**

- Total: ±17,707 s.f.
- Office: ±6,596 s.f. two-story office
  - 1st Floor Office: +4,685 s.f.
  - 2nd Floor Office: +1,911 s.f.
- Warehouse: +11,111 s.f.
- Storage Mezzanine: +6,969 s.f. (not included in total s.f.)
- Land: ±3.5 acres
- Clear height: 14' 18'
- Loading: Grade-level
- Overhead doors: Five (5) 12'x14' and two (2) 12'x16'
- Fully fenced and gated yard
- Excellent access to 290 and Beltway 8
- Lease price: \$0.65/s.f. NNN
- **OPEX:** ±\$0.115/s.f.