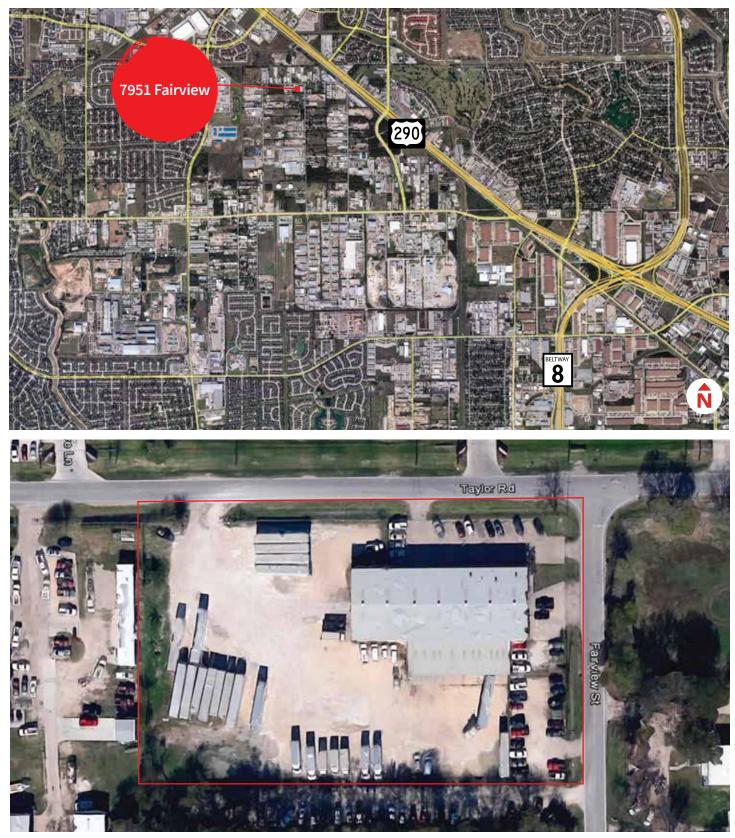

### **Property features:**

- Total: ±17,707 s.f.
- Office: ±6,596 s.f. two-story office
  - 1st Floor Office: +4,685 s.f.
  - 2nd Floor Office: +1,911 s.f.
- Warehouse: +11,111 s.f.
- Storage Mezzanine: +6,969 s.f. (not included in total s.f.)
- Land: ±3.5 acres
- Clear height: 14' 18'
- Loading: Grade-level
- Overhead doors: Five (5) 12'x14' and two (2) 12'x16'
- Fully fenced and gated yard
- Excellent access to 290 and Beltway 8
- Lease price: \$0.65/s.f. NNN
- **OPEX:** ±\$0.115/s.f.

# 7951 Fairview St Houston, TX 77041