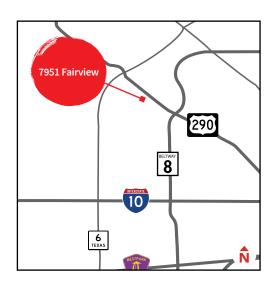

For lease

## ±17,707 s.f. industrial facility on ±3.5 acres

### **Property features:**

- Total: ±17,707 s.f.
- Office: ±6,596 s.f. two-story office
  - 1st Floor Office: +4,685 s.f.
  - 2nd Floor Office: +1,911 s.f.
- Warehouse: +11,111 s.f.
- Storage Mezzanine: +6,969 s.f. (not included in total s.f.)
- Land: ±3.5 acres
- Clear height: 14' 18'
- Loading: Grade-level
- Overhead doors: Five (5) 12'x14' and two (2) 12'x16'
- Fully fenced and gated yard
- Excellent access to 290 and Beltway 8
- Lease price: \$0.65/s.f. NNN
- **OPEX:** ±\$0.115/s.f.



# 7951 Fairview St Houston, TX 77041

#### David Buescher

+1 713 888 4016 david.buescher@am.jll.com

#### **Geoff Perrott**

+1 713 888 4072 geoff.perrott@am.jll.com



For Lease

±17,707 s.f. industrial facility on ±3.5 acres

7951 Fairview St | Houston, TX 77029





The information contained herein is obtained from sources believed to be reliable; however, JLL makes no guarantees, warranties or representations as to the completeness or accuracy thereof. The presentation of this property is submitted subject to errors, omissions, change of price or conditions, and is subject to prior sale, lease or withdrawal without notice.



For Lease

## ±17,707 s.f. industrial facility on ±3.5 acres

7951 Fairview St | Houston, TX 77029



The information contained herein is obtained from sources believed to be reliable; however, JLL makes no guarantees, warranties or representations as to the completeness or accuracy thereof. The presentation of this property is