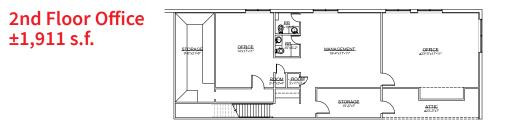

### **Property features:**

- Total: ±17,707 s.f.
- Office: ±6,596 s.f. two-story office
  - 1st Floor Office: +4,685 s.f.
  - 2nd Floor Office: +1,911 s.f.
- Warehouse: +11,111 s.f.
- Storage Mezzanine: +6,969 s.f. (not included in total s.f.)
- Land: ±3.5 acres
- Clear height: 14' 18'
- Loading: Grade-level
- Overhead doors: Five (5) 12'x14' and two (2) 12'x16'
- Fully fenced and gated yard
- Excellent access to 290 and Beltway 8
- Lease price: \$0.65/s.f. NNN
- **OPEX:** ±\$0.115/s.f.