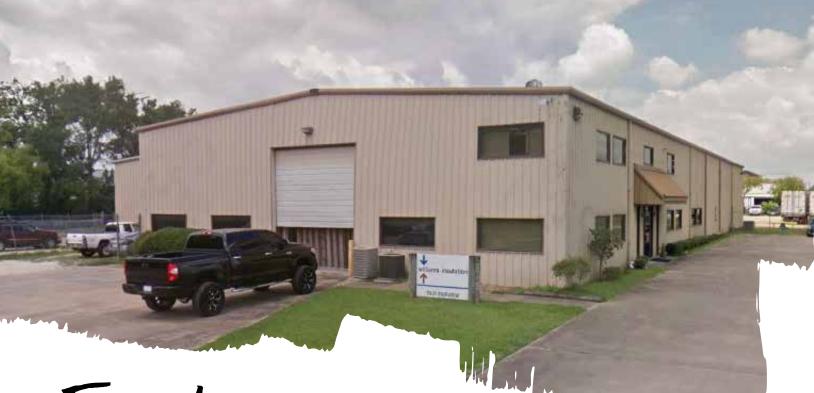

## ±17,707 s.f. industrial facility on ±3.5 acres

### **Property features:**

- Total: ±17,707 s.f.
- Office: ±6,596 s.f. two-story office
  - 1st Floor Office: +4,685 s.f.
  - 2nd Floor Office: +1,911 s.f.
- Warehouse: +11,111 s.f.
- Storage Mezzanine: +6,969 s.f. (not included in total s.f.)
- Land: ±3.5 acres
- Clear height: 14' 18'
- Loading: Grade-level
- Overhead doors: Five (5) 12'x14' and two (2) 12'x16'
- Fully fenced and gated yard
- Excellent access to 290 and Beltway 8
- Lease price: \$0.65/s.f. NNN
- **OPEX:** ±\$0.115/s.f.

# 7951 Fairview St Houston, TX 77041