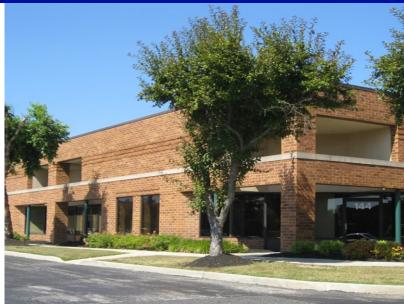

#### 124 Gaither Drive:

Suite 120: 2,604 SF\* Suite 130: 6,294 SF\* Suite 165: 3,734 SF\*\* Suite 170: 4,126 SF\*\* \*Up to 8,898 SF of contiguous space available \*\*Up to 7,860 SF of contiguous space available

#### 130 Gaither Drive:

Suite 110: 8,520 SF Suite 124: 8,505 SF Suite 120: 4,290 SF Suite 136: 12,437 SF

Rear Suite 123:2,363 SF

Up to 27,595 SF of contiguous space available

#### 136 Gaither Drive:

Suite 150: 15,336 SF\* Suite 200: 9,489 SF\*

\*Up to 24,825 SF of contiguous space available

#### 158 Gaither Drive: 200 East Park Drive:

FULLY LEASED Suite 400: 5,277 SF\* Suite 500: 11,902 SF\*

\*Up to 16,369 SF of contiguous space