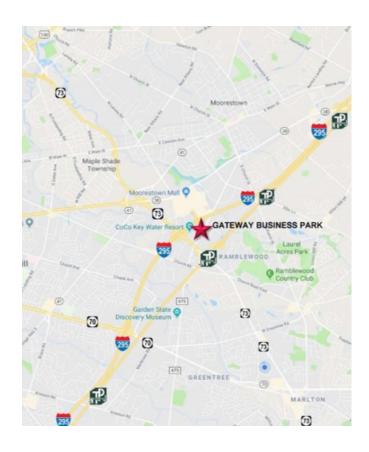

# Gateway Business Park *Mount Laurel, NJ*

#### **PROPERTY HIGHLIGHTS:**

- Easy access to all major highways
- Individually controlled HVAC
- 4.4/1000 parking ratio
- Corporate park setting
- Minutes from Route 73, I-295 and New Jersey Turnpike
- Immediate access to hotels, restaurants, and over 1,000,000 square feet of retail at the Moorestown Mall and East Gate Square
- \$11.00/SF, NNN