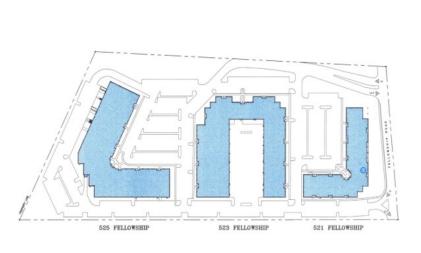

#### 521 Fellowship Road:

Suite 120: 1,509 SF

#### 523 Fellowship Road:

Suite 230: 8,610 SF\*\* Suite 245: 5,712 SF\*\*

\*\*Up to 14,322 SF of contiguous space available

Suite 280: 5,270 SF\* Suite 285: 4,411 SF\*

\*Up to 9,681 SF of contiguous space available

#### 525 Fellowship Road:

Suite 305: 4,115 SF