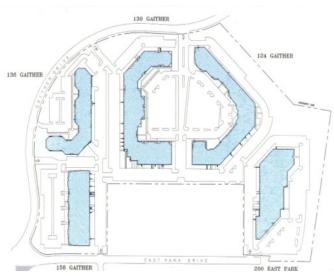

#### 521 Fellowship Road:

Suite 120: 1,509 SF

#### 523 Fellowship Road:

Suite 230: 8,610 SF\*\* Suite 245: 5,712 SF\*\*

\*\*Up to 14,322 SF of contiguous space available

Suite 280: 5,270 SF\* Suite 285: 4,411 SF\*

\*Up to 9,681 SF of contiguous space available

#### 525 Fellowship Road:

Suite 305: 4,115 SF

#### 124 Gaither Drive:

Suite 120: 2,604 SF\* Suite 130: 6,294 SF\* Suite 165: 3,734 SF\*\* Suite 170: 4,126 SF\*\* \*Up to 8,898 SF of contiguous space available \*\*Up to 7,860 SF of contiguous space available

#### 130 Gaither Drive:

Suite 110: 8,520 SF Suite 124: 8,505 SF Suite 120: 4,290 SF Suite 136: 12,437 SF

Rear Suite 123:2,363 SF

Up to 27,595 SF of contiguous space available

#### 136 Gaither Drive:

Suite 150: 15,336 SF\* Suite 200: 9,489 SF\*

\*Up to 24,825 SF of contiguous space available

#### 158 Gaither Drive: 200 East Park Drive:

FULLY LEASED Suite 400: 5,277 SF\* Suite 500: 11,902 SF\*

\*Up to 16,369 SF of contiguous space