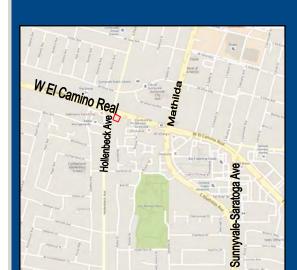

#### **PROPERTY HIGHLIGHTS:**

- Prominent Corner Location, Hollenbeck Ave. and El Camino Real
- 9,836± SF Retail Building
- Divisible to 1,000± SF and Up
- High Identity Design and Location
- Across From Sunnyvale Civic Center Complex
- Traffic on El Camino Real: 41,000 ADT
- 40 Parking Stalls, Access From Hollenbeck and El Camino