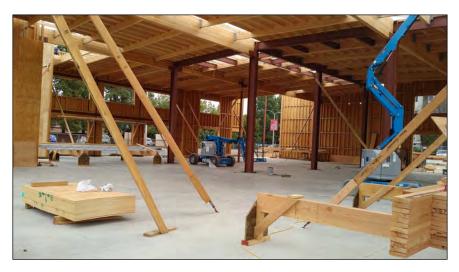

## NEW CORNER RETAIL ON EL CAMINO REAL UNDER CONSTRUCTION

#### **PROPERTY HIGHLIGHTS:**

- Prominent Corner Location, Hollenbeck Ave. and El Camino Real
- 9,836± SF Retail Building
- Divisible to 1,000± SF and Up
- High Identity Design and Location
- Across From Sunnyvale Civic Center Complex
- Traffic on El Camino Real: 41,000 ADT
- 40 Parking Stalls, Access From Hollenbeck and El Camino

## 696 E. El Camino Real • Sunnyvale, California

RETAIL BUILDING-9,836 SF