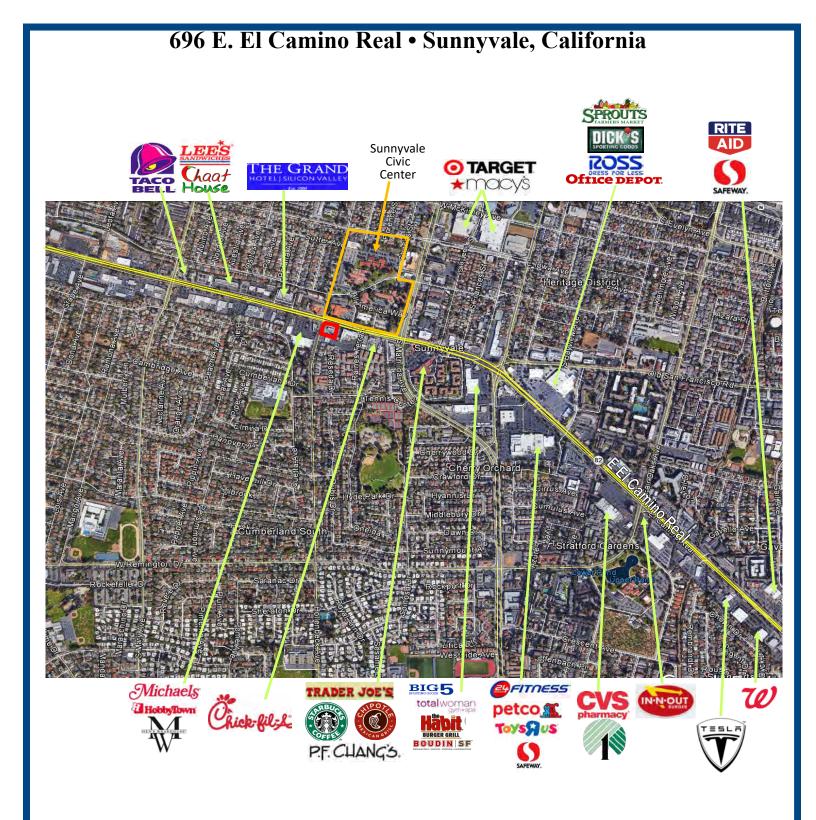

#### **PROPERTY HIGHLIGHTS:**

- Prominent Corner Location, Hollenbeck Ave. and El Camino Real
- 9,836± SF Retail Building
- Divisible to 1,000± SF and Up
- High Identity Design and Location
- Across From Sunnyvale Civic Center Complex
- Traffic on El Camino Real: 41,000 ADT
- 40 Parking Stalls, Access From Hollenbeck and El Camino

## 696 E. El Camino Real • Sunnyvale, California

RETAIL BUILDING-9,836 SF