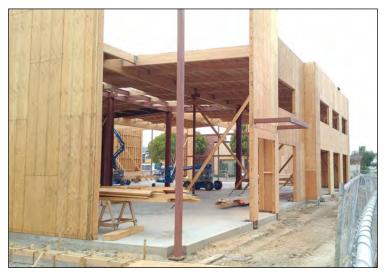

## NEW CORNER RETAIL ON EL CAMINO REAL UNDER CONSTRUCTION

#### **PROPERTY HIGHLIGHTS:**

- Prominent Corner Location, Hollenbeck Ave. and El Camino Real
- 9,836± SF Retail Building
- Divisible to 1,000± SF and Up
- High Identity Design and Location
- Across From Sunnyvale Civic Center Complex
- Traffic on El Camino Real: 41,000 ADT
- 40 Parking Stalls, Access From Hollenbeck and El Camino

## 696 E. El Camino Real • Sunnyvale, California

RETAIL BUILDING-9,836 SF