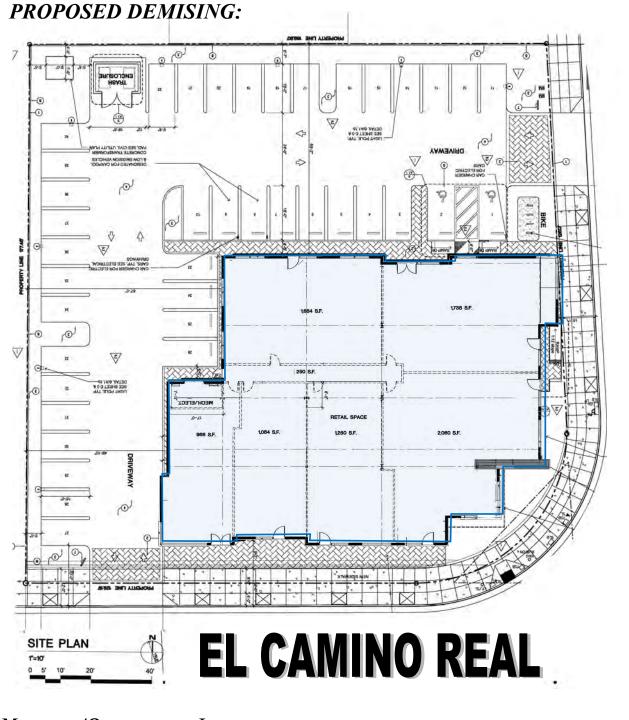

#### **PROPERTY HIGHLIGHTS:**

- Prominent Corner Location, Hollenbeck Ave. and El Camino Real
- 9,836± SF Retail Building
- Divisible to 1,000± SF and Up
- High Identity Design and Location
- Across From Sunnyvale Civic Center Complex
- Traffic on El Camino Real: 41,000 ADT
- 40 Parking Stalls, Access From Hollenbeck and El Camino

## 696 E. El Camino Real • Sunnyvale, California

RETAIL BUILDING-9,836 SF