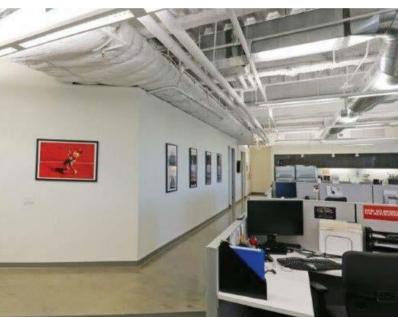

## **SPACE HIGHLIGHTS**

- Divisible to 4,000 or 8,000 RSF
- · Available immediately
- Creative space concrete floors & exposed ceilings
- · Mix of open and office areas
- Includes 13 offices, 69 workstations, 3 conference rooms, kitchen and reception area
- · Above standard bandwidth and wiring
- · Furniture can be made available
- Extensive parking available on site & across the street
- Promenade mall across the street provides for many amenities