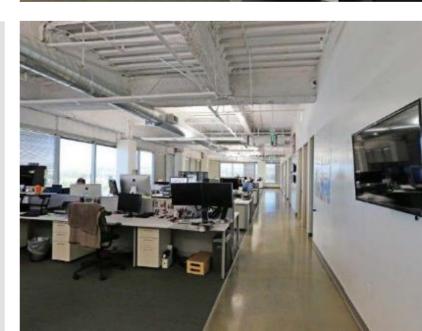

## **SPACE HIGHLIGHTS**

- Divisible to 4,000 or 8,000 RSF
- · Available immediately
- Creative space concrete floors & exposed ceilings
- · Mix of open and office areas
- Includes 13 offices, 69 workstations, 3 conference rooms, kitchen and reception area
- · Above standard bandwidth and wiring
- · Furniture can be made available
- Extensive parking available on site & across the street
- Promenade mall across the street provides for many amenities