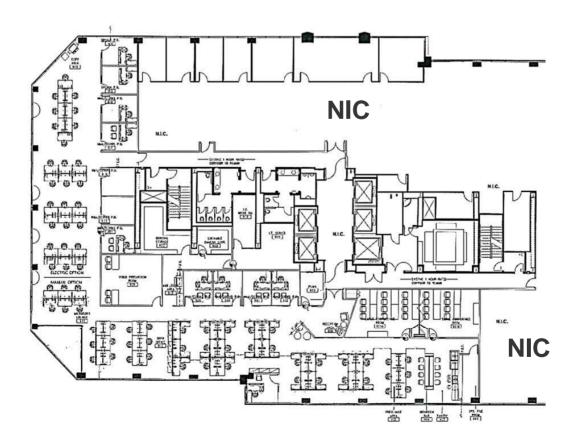

## **SPACE HIGHLIGHTS**

- Divisible to 4,000 or 8,000 RSF
- · Available immediately
- Creative space concrete floors & exposed ceilings
- · Mix of open and office areas
- Includes 13 offices, 69 workstations, 3 conference rooms, kitchen and reception area
- · Above standard bandwidth and wiring
- · Furniture can be made available
- Extensive parking available on site & across the street
- Promenade mall across the street provides for many amenities