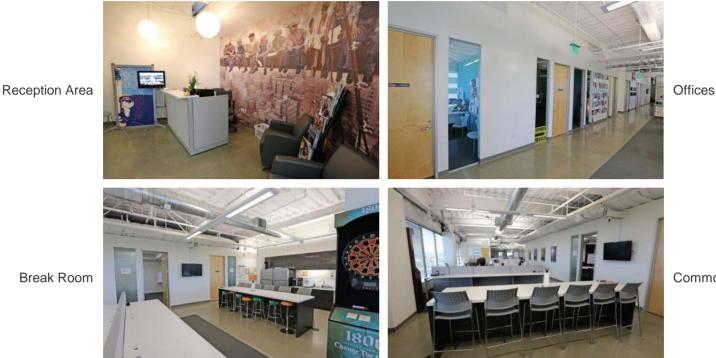

## **SPACE HIGHLIGHTS**

- Divisible to 4,000 or 8,000 RSF
- · Available immediately
- Creative space concrete floors & exposed ceilings
- · Mix of open and office areas
- Includes 13 offices, 69 workstations, 3 conference rooms, kitchen and reception area
- · Above standard bandwidth and wiring
- · Furniture can be made available
- Extensive parking available on site & across the street
- Promenade mall across the street provides for many amenities

## CUSHMAN & WAKEFIELD

**CREATIVE OFFICE SUBLEASE OPPORTUNITY 6060 CENTER DRIVE** 

LOS ANGELES, CALIFORNIA 90045

Common Area

Cushman & Wakefield Copyright 2016. No warranty or representation, express or implied, is made to the accuracy or completeness of the information contained herein, and same is submitted subject to errors, omissions, change of price, rental or other conditions, withdrawal without notice, and to any special listing conditions imposed by the property owner(s). As applicable, we make no representation as to the condition of the property (or properties) in question.