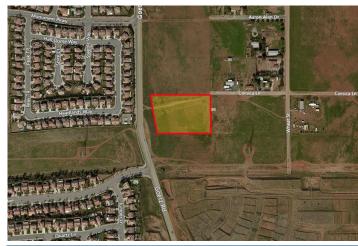

## Summary (67106)

Site

**Parcel Number:** 330-180-046

**Zoning:** EDC

Topography: Level

Utilities

Water: Yes Power: Yes Land - 3.87 Acres SEQ Goetz Rd. & Ethanac Rd.

Menifee, CA 92585

County: Riverside

Market: Southwest Riverside County

Sub Market: Menifee

**Property Near:** Ethanac Rd. & Goetz Rd.

Land Size (SF): 168,577 SF Land Size (Acres): 3.87 Acres

General Listing/Transaction Information