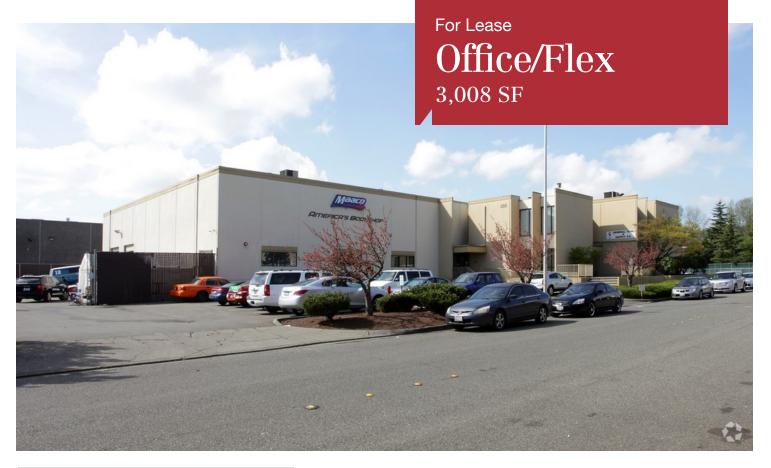

## 355 Treck Drive

Tukwila, WA 98188

- 3,008 SF
- First floor office space
- Provides open floor plan with 4 private offices & a conference room
- Excellent southcenter location close to I-5 & I-405
- Lease rate: \$14.00, NNN
- NNN = \$2.65