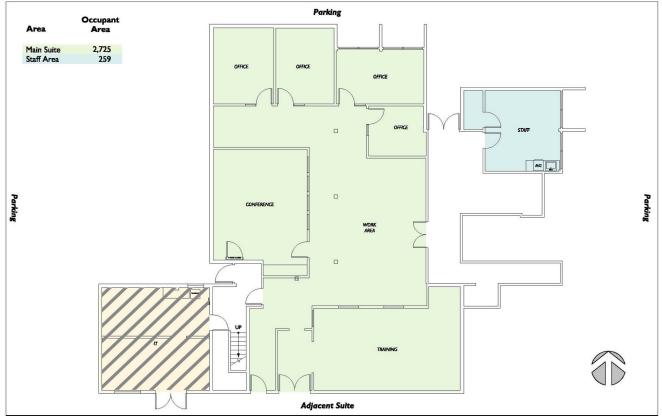

## 355 Treck Drive

Tukwila, WA 98188

- 3,008 SF
- First floor office space
- Provides open floor plan with 4 private offices & a conference room
- Excellent southcenter location close to I-5 & I-405
- Lease rate: \$14.00, NNN
- NNN = \$2.65