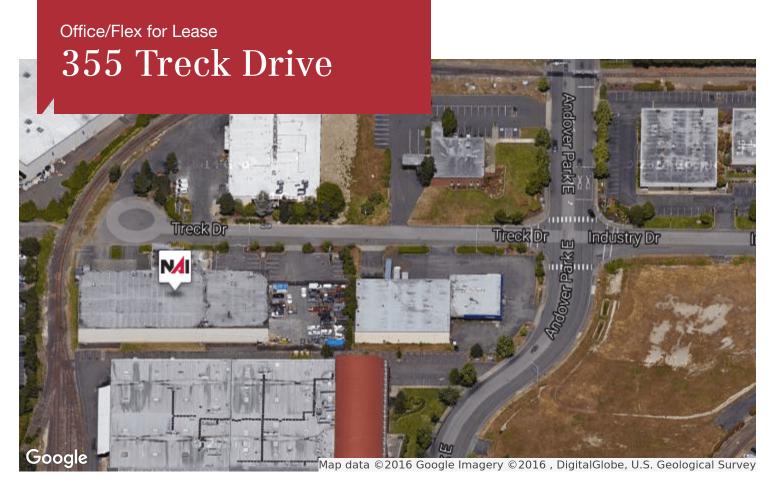

## 355 Treck Drive

Tukwila, WA 98188

- 3,008 SF
- First floor office space
- Provides open floor plan with 4 private offices & a conference room
- Excellent southcenter location close to I-5 & I-405
- Lease rate: \$14.00, NNN
- NNN = \$2.65