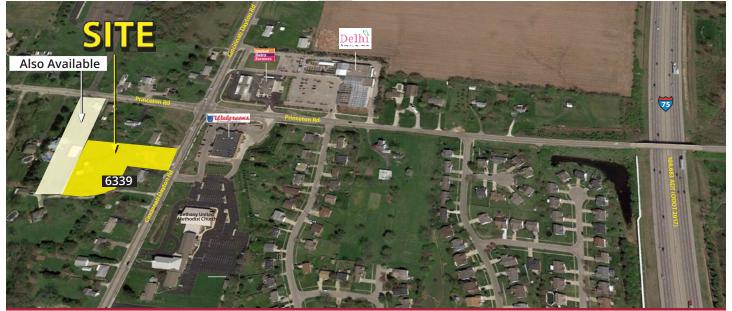

#### CINCINNATI DAYTON ROAD LAND

6339 Cincinnati Dayton Road, Liberty Twp., OH 45044

1.65 Acres Available for SALE

#### **Property Details:**

6339 Cincinnati Dayton Road

\$525,000

1.65 Acres

- Located in fast growing Liberty Twp.
- 2 miles north of new Liberty Center development
- Across from Walgreens and United Dairy Farmers