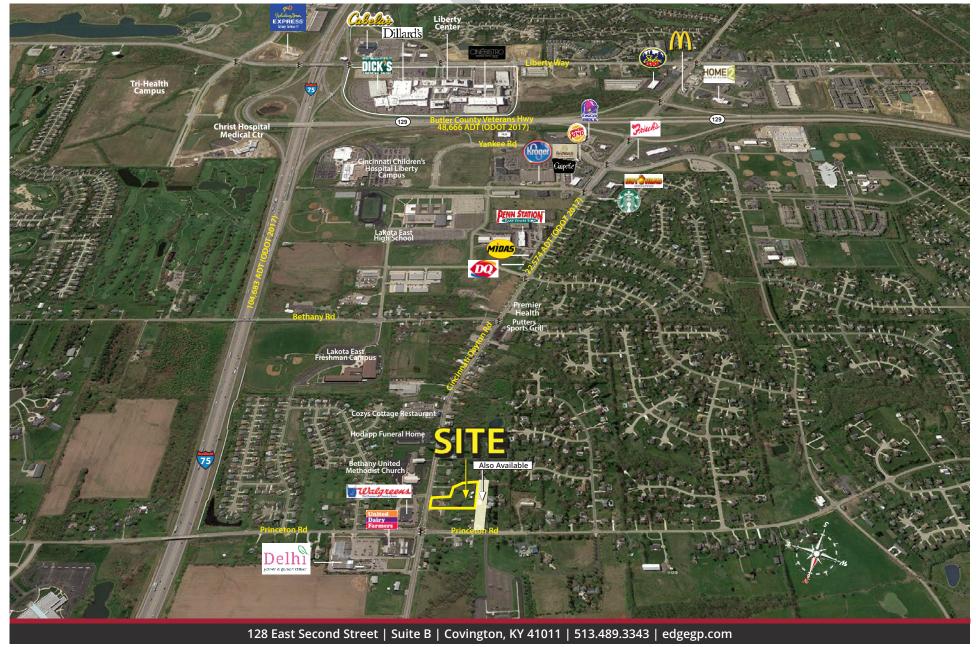

#### CINCINNATI DAYTON ROAD LAND

6339 Cincinnati Dayton Road, Liberty Twp., OH 45044

1.65 Acres Available for SALE

#### **Property Details:**

6339 Cincinnati Dayton Road

\$525,000

1.65 Acres

- Located in fast growing Liberty Twp.
- 2 miles north of new Liberty Center development
- Across from Walgreens and United Dairy Farmers

| Traffic Counts: (ODOT 2017)            | ADT     |
|----------------------------------------|---------|
| Cincinnati Dayton Rd. near Bethany Rd. | 22,574  |
| SR 129                                 | 48,666  |
| I-75                                   | 104,683 |