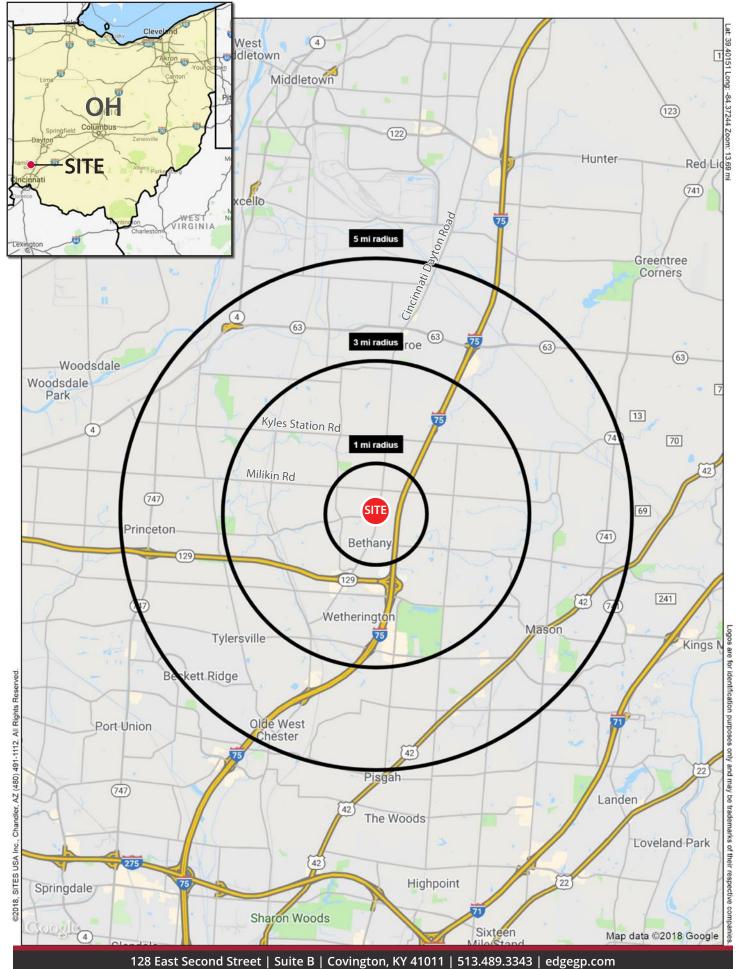

| Demographics:             |           |           |           |
|---------------------------|-----------|-----------|-----------|
| 2018 Estimates            | 1 Mile    | 3 Mile    | 5 Mile    |
| Population                | 3,868     | 41,835    | 121,172   |
| Households                | 1,276     | 13,803    | 41,059    |
| Median Household Income   | \$110,036 | \$130,440 | \$108,872 |
| Total Number of Employees | 2,125     | 15,854    | 43,081    |
|                           |           |           |           |

| Traffic Counts: (ODOT 2017)            | ADT     |
|----------------------------------------|---------|
| Cincinnati Dayton Rd. near Bethany Rd. | 22,574  |
| SR 129                                 | 48,666  |
| I-75                                   | 104,683 |