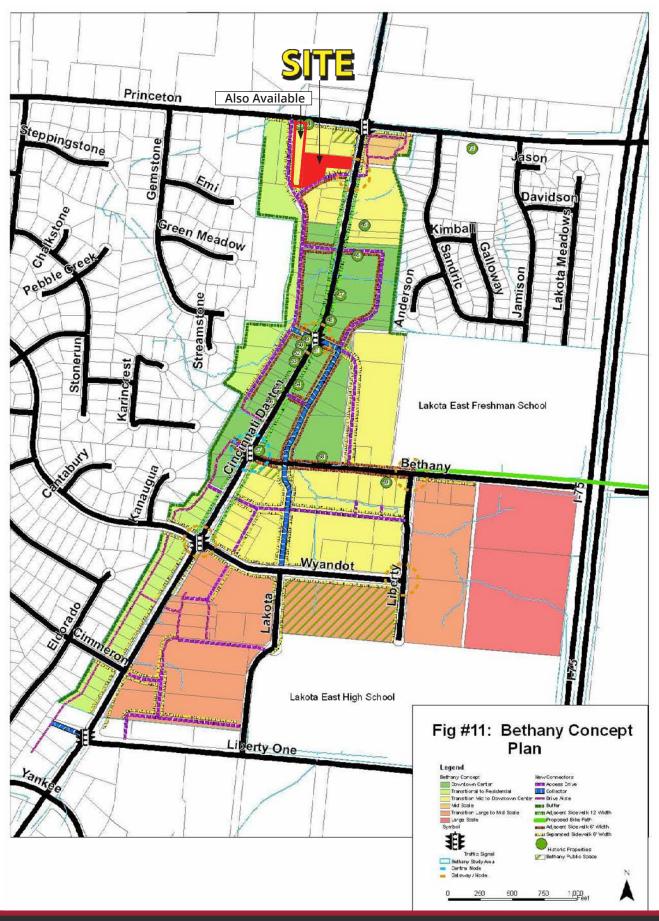

#### CINCINNATI DAYTON ROAD LAND

6339 Cincinnati Dayton Road, Liberty Twp., OH 45044

1.65 Acres Available for SALE

#### **Property Details:**

6339 Cincinnati Dayton Road

\$525,000

1.65 Acres

- Located in fast growing Liberty Twp.
- 2 miles north of new Liberty Center development
- Across from Walgreens and United Dairy Farmers