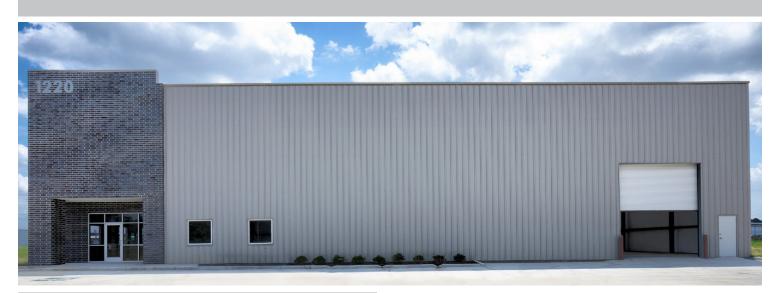

# HARDY INDUSTRIAL CENTER

1220 BAMMEL ROAD | HOUSTON, TX

### ±7,200 SF CRANE-READY BUILDING — FOR LEASE OR SALE

- Hardy Industrial Center is a deed-restricted business park strategically located between The Woodlands and Bush Intercontinental Airport.
- Location allows for access to both I-45 and the Hardy Toll Road via FM 1960 and Bammel Road.
- Opportunities for build-to-suit and design-build projects.

#### FEATURES

- ±7,200 SF crane-ready building
- Office: 1,929 SF
- 10-ton crane capacity with ±20' hook height
- 26' eave height
- 60' bay on 25' centers (60' x 120')
- Power: 400 amps, 480V, 3-phase
- Overhead door at (14' x 16')
- Regional detention provided
- Utilities in place
- · Additional land available for expansion or build-to-suit
- Lease rate: \$1.00/SF NNN
- Sales price: \$105/SF