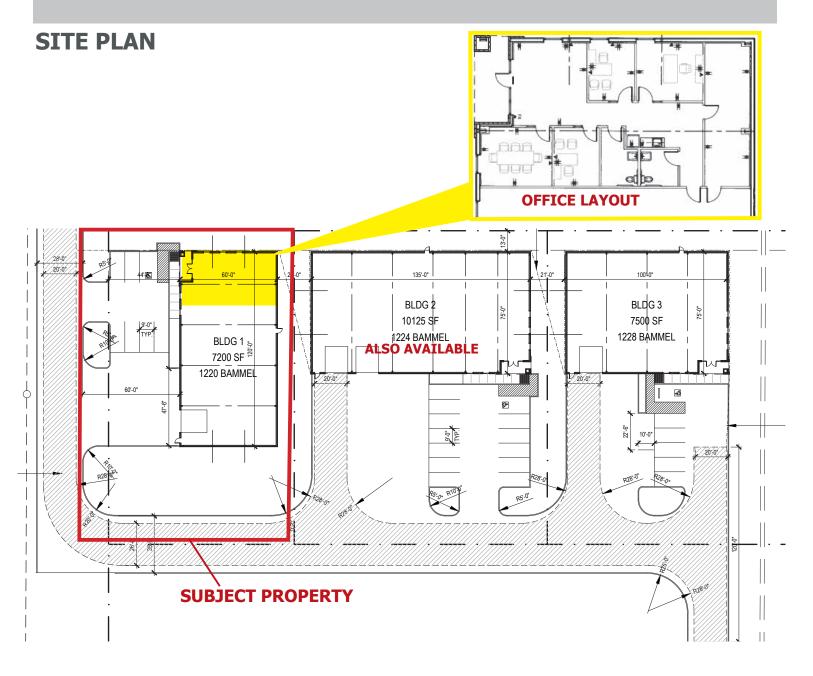

# HARDY INDUSTRIAL CENTER

1220 BAMMEL ROAD | HOUSTON, TX

- Site plan above is for guidance/context
- Developer is flexible on land size and configuration
- Multiple alternatives for transaction structure (Build-to-Suit, Design Build and Sale)