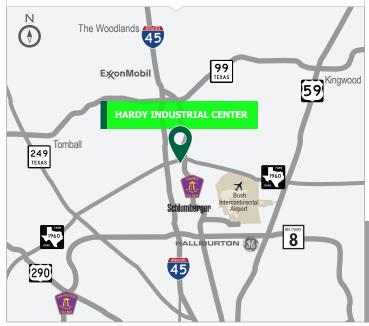

### ±7,200 SF CRANE-READY BUILDING — FOR LEASE OR SALE

- Hardy Industrial Center is a deed-restricted business park strategically located between The Woodlands and Bush Intercontinental Airport.
- Location allows for access to both I-45 and the Hardy Toll Road via FM 1960 and Bammel Road.
- Opportunities for build-to-suit and design-build projects.