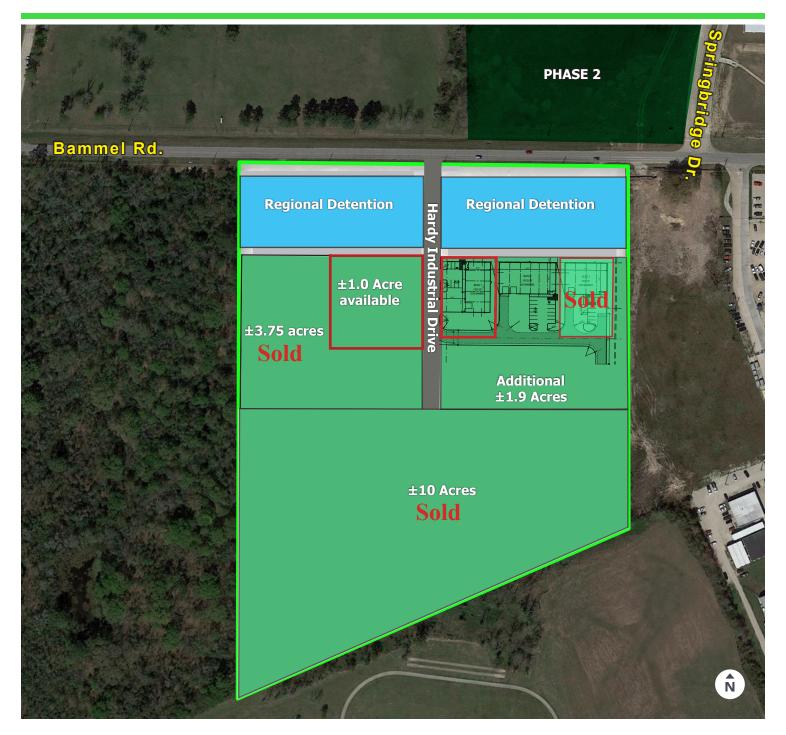

# HARDY INDUSTRIAL CENTER

1220 BAMMEL ROAD | HOUSTON, TX

- Site plan above is for guidance/context
- Developer is flexible on land size and configuration
- Multiple alternatives for transaction structure (Build-to-Suit, Design Build and Sale)