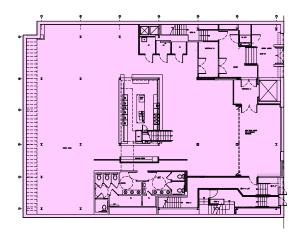

51 RSF               |
| POSSESSION   | JANUARY 1, 2020                  |
| TERM         | 5-15 YEARS                       |

### COMMENTS:

#### Headquarters building for lease

- Unique signage/branding opportunities
- Above starndard ceiling height with oversized windows
- Flooded with natural light
- Internal staircase leads to a gorgeous useable roof deck
- Top floor features skylights
- Lower level serves as functional office or an amenity floor

#### **EXISTING SPACE**

# 595 ELEVENTH AVENUE



#### **EXISTING SPACE**

# 595 ELEVENTH AVENUE









#### **EXISTING SPACE & PRIVATE ROOFTOP**

# 595 ELEVENTH AVENUE









#### **FLOOR PLANS**

### 595 ELEVENTH AVENUE

#### ROOFTOP



### ENTIRE 3RD / 9,764 RSF



### ENTIRE 2ND / 9,764 RSF



### ENTIRE GROUND FLOOR / 10,273 RSF



### **ENTIRE LOWER LEVEL / 7,350 RSF**





The information contained herein has been obtained from sources deemed reliable but has not been verified and no guarantee, warranty or representation, either express or implied, is made with respect to such information. Terms of sale or lease and availability are subject to change or withdrawal without notice.