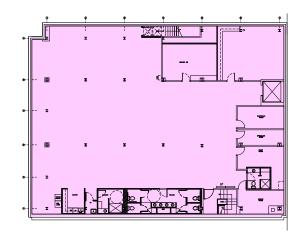

#### **FLOOR PLANS**

### 595 ELEVENTH AVENUE

### ENTIRE GROUND FLOOR / 10,273 RSF