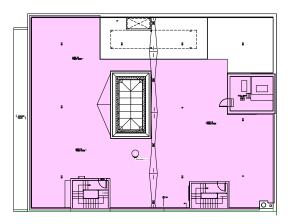

OOR / 10,273 RSF |
|              | ENTIRE LOWER LEVEL / 7,350 RSF   |
|              | TOTAL / 37,151 RSF               |
| POSSESSION   | JANUARY 1, 2020                  |
| TERM         | 5-15 YEARS                       |

### COMMENTS:

#### Headquarters building for lease

- Unique signage/branding opportunities
- Above starndard ceiling height with oversized windows
- Flooded with natural light
- Internal staircase leads to a gorgeous useable roof deck
- Top floor features skylights
- Lower level serves as functional office or an amenity floor

#### **EXISTING SPACE**

# 595 ELEVENTH AVENUE



#### **EXISTING SPACE**

# 595 ELEVENTH AVENUE









#### **EXISTING SPACE & PRIVATE ROOFTOP**

# 595 ELEVENTH AVENUE









#### **FLOOR PLANS**

### 595 ELEVENTH AVENUE

#### ROOFTOP



### ENTIRE 3RD / 9,764 RSF



### ENTIRE 2ND / 9,764 RSF



### ENTIRE GROUND FLOOR / 10,273 RSF



### **ENTIRE LOWER LEVEL / 7,350 RSF**





The information contained herein has been obtained from sources deemed reliable but has not been verified and no guarantee, warranty or representation, either express or implied, is made with respect to such information. Terms of sale or lease and availability are subject to change or withdrawal without notice.