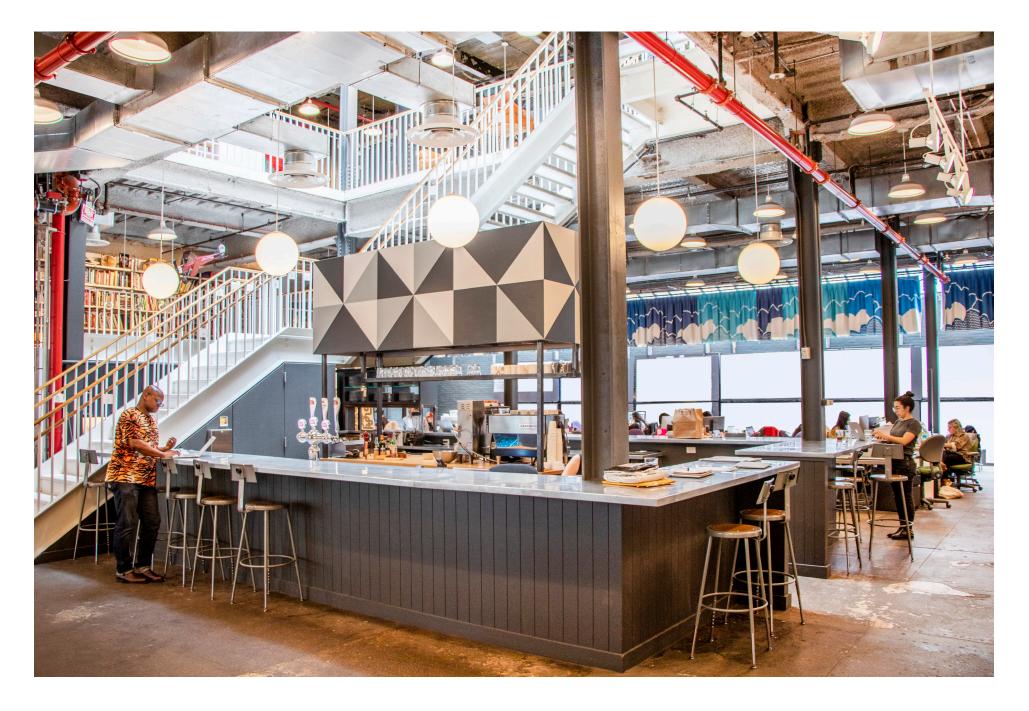

UE

| FLOOR / AREA | ENTIRE 3RD / 9,764 RSF           |
|--------------|----------------------------------|
|              | ENTIRE 2ND / 9,764 RSF           |
|              | ENTIRE GROUND FLOOR / 10,273 RSF |
|              | ENTIRE LOWER LEVEL / 7,350 RSF   |
|              | TOTAL / 37,151 RSF               |
| POSSESSION   | JANUARY 1, 2020                  |
| TERM         | 5-15 YEARS                       |

### COMMENTS:

#### Headquarters building for lease

- Unique signage/branding opportunities
- Above starndard ceiling height with oversized windows
- Flooded with natural light
- Internal staircase leads to a gorgeous useable roof deck
- Top floor features skylights
- Lower level serves as functional office or an amenity floor

#### **EXISTING SPACE**

# 595 ELEVENTH AVENUE



#### **EXISTING SPACE**

# 595 ELEVENTH AVENUE









#### **EXISTING SPACE & PRIVATE ROOFTOP**

# 595 ELEVENTH AVENUE









#### **FLOOR PLANS**

### 595 ELEVENTH AVENUE

#### ROOFTOP



### ENTIRE 3RD / 9,764 RSF



### ENTIRE 2ND / 9,764 RSF



### ENTIRE GROUND FLOOR / 10,273 RSF



### **ENTIRE LOWER LEVEL / 7,350 RSF**





The information contained herein has been obtained from sources deemed reliable but has not been verified and no guarantee, warranty or representation, either express or implied, is made with respect to such information. Terms of sale or lease and availability are subject to change or withdrawal without notice.