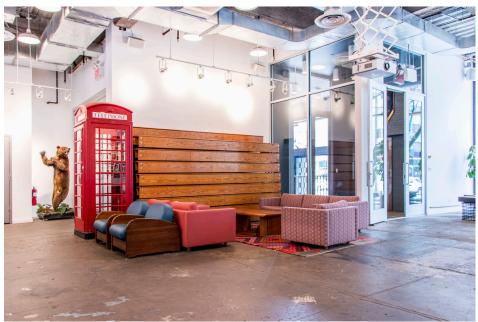

# 595 ELEVENTH AVENUE



# SINGLE USER BUILDING | SIGNAGE & BRANDING OPPORTUNITIES









# 595 ELEVENTH AVENUE

| FLOOR / AREA | ENTIRE 3RD / 9,764 RSF           |
|--------------|----------------------------------|
|              | ENTIRE 2ND / 9,764 RSF           |
|              | ENTIRE GROUND FLOOR / 10,273 RSF |
|              | ENTIRE LOWER LEVEL / 7,350 RSF   |
|              | TOTAL / 37,151 RSF               |
| POSSESSION   | JANUARY 1, 2020                  |
| TERM         | 5-15 YEARS                       |

### COMMENTS:

#### Headquarters building for lease

- Unique signage/branding opportunities
- Above starndard ceiling height with oversized windows
- Flooded with natural light
- Internal staircase leads to a gorgeous useable roof deck
- Top floor features skylights
- Lower level serves as functional office or an amenity floor

#### **EXISTING SPACE**

#