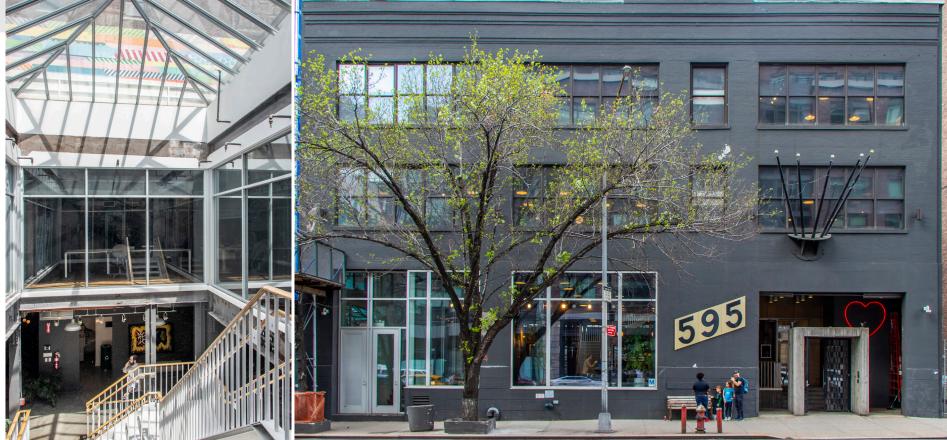

# 595 ELEVENTH AVENUE



# SINGLE USER BUILDING | SIGNAGE & BRANDING OPPORTUNITIES









# 595 ELEVENTH AVENUE

| FLOOR / AREA | ENTIRE 3RD / 9,764 RSF           |
|--------------|----------------------------------|
|              | ENTIRE 2ND / 9,764 RSF           |
|              | ENTIRE GROUND FLOOR / 10,273 RSF |
|              | ENTIRE LOWER LEVEL / 7,350 RSF   |
|              | TOTAL / 37,151 RSF               |
| POSSESSION   | JANUARY 1, 2020                  |
| TERM         | 5-15 YEARS                       |

### COMMENTS:

#### Headquarters building for lease

- Unique signage/branding opportunities
- Above starndard ceiling height with oversized windows
- Flooded with natural light
- Internal staircase leads to a gorgeous useable roof deck
- Top floor features skylights
- Lower level serves as