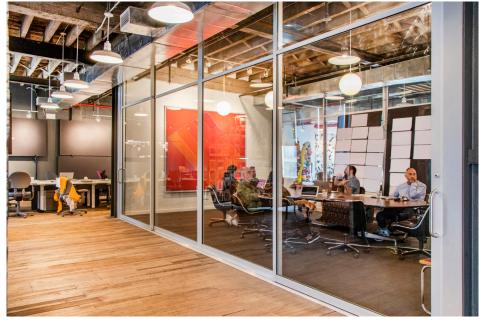

|--------------|----------------------------------|
|              | ENTIRE 2ND / 9,764 RSF           |
|              | ENTIRE GROUND FLOOR / 10,273 RSF |
|              | ENTIRE LOWER LEVEL / 7,350 RSF   |
|              | TOTAL / 37,151 RSF               |
| POSSESSION   | JANUARY 1, 2020                  |
| TERM         | 5-15 YEARS                       |

### COMMENTS:

#### Headquarters building for lease

- Unique signage/branding opportunities
- Above starndard ceiling height with oversized windows
- Flooded with natural light
- Internal staircase leads to a gorgeous useable roof deck
- Top floor features skylights
- Lower level serves as functional office or an amenity floor

#### **EXISTING SPACE**

# 595 ELEVENTH AVENUE



#### **EXISTING SPACE**

# 595 ELEVENTH AVENUE









#### **EXISTING SPACE & PRIVATE ROOFTOP**

# 595 ELEVENTH AVENUE









#### **FLOOR PLANS**

### 595 ELEVENTH AVENUE

#### ROOFTOP



### ENTIRE 3RD / 9,764 RSF



### ENTIRE 2ND / 9,764 RSF



### ENTIRE GROUND FLOOR / 10,273 RSF



### **ENTIRE LOWER LEVEL / 7,350 RSF**





The information contained herein has been obtained from sources deemed reliable but has not been verified and no guarantee, warranty or representation, either express or implied, is made with respect to such information. Terms of sale or lease and availability are subject to change or withdrawal without notice.