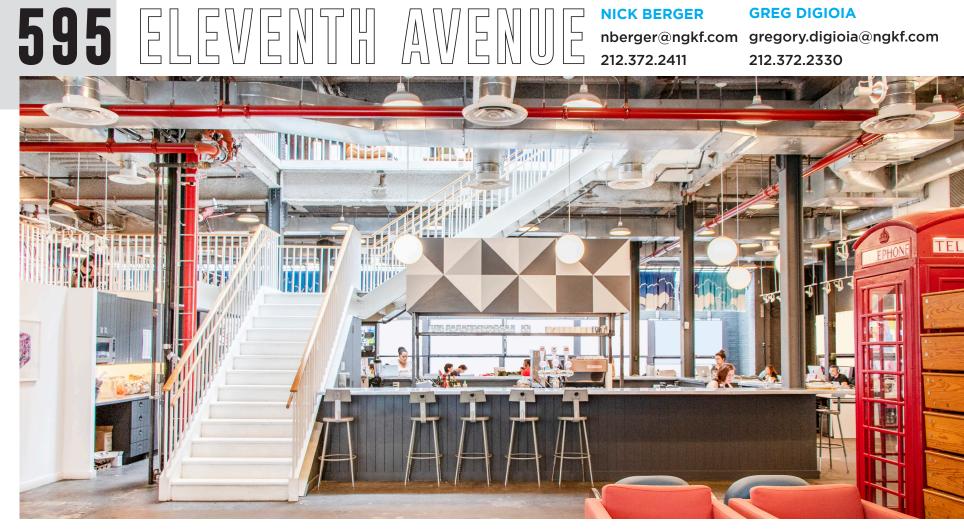

ARY 1, 2020                  |
| TERM         | 5-15 YEARS                       |

### COMMENTS:

#### Headquarters building for lease

- Unique signage/branding opportunities
- Above starndard ceiling height with oversized windows
- Flooded with natural light
- Internal staircase leads to a gorgeous useable roof deck
- Top floor features skylights
- Lower level serves as functional office or an amenity floor

#### **EXISTING SPACE**

# 595 ELEVENTH AVENUE



#### **EXISTING SPACE**

# 595 ELEVENTH AVENUE









#### **EXISTING SPACE & PRIVATE ROOFTOP**

# 595 ELEVENTH AVENUE









#### **FLOOR PLANS**

### 595 ELEVENTH AVENUE

#### ROOFTOP



### ENTIRE 3RD / 9,764 RSF



### ENTIRE 2ND / 9,764 RSF



### ENTIRE GROUND FLOOR / 10,273 RSF



### **ENTIRE LOWER LEVEL / 7,350 RSF**





The information contained herein has been obtained from sources deemed reliable but has not been verified and no guarantee, warranty or representation, either express or implied, is made with respect to such information. Terms of sale or lease and availability are subject to change or withdrawal without notice.