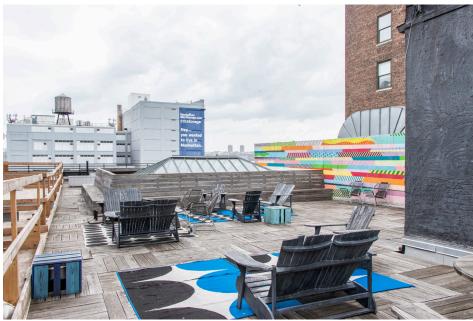

IRE 2ND / 9,764 RSF           |
|              | ENTIRE GROUND FLOOR / 10,273 RSF |
|              | ENTIRE LOWER LEVEL / 7,350 RSF   |
|              | TOTAL / 37,151 RSF               |
| POSSESSION   | JANUARY 1, 2020                  |
| TERM         | 5-15 YEARS                       |

### COMMENTS:

#### Headquarters building for lease

- Unique signage/branding opportunities
- Above starndard ceiling height with oversized windows
- Flooded with natural light
- Internal staircase leads to a gorgeous useable roof deck
- Top floor features skylights
- Lower level serves as functional office or an amenity floor

#### **EXISTING SPACE**

# 595 ELEVENTH AVENUE



#### **EXISTING SPACE**

# 595 ELEVENTH AVENUE









#### **EXISTING SPACE & PRIVATE ROOFTOP**

# 595 ELEVENTH AVENUE









#### **FLOOR PLANS**

### 595 ELEVENTH AVENUE

#### ROOFTOP



### ENTIRE 3RD / 9,764 RSF



### ENTIRE 2ND / 9,764 RSF



### ENTIRE GROUND FLOOR / 10,273 RSF



### **ENTIRE LOWER LEVEL / 7,350 RSF**





The information contained herein has been obtained from sources deemed reliable but has not been verified and no guarantee, warranty or representation, either express or implied, is made with respect to such information. Terms of sale or lease and availability are subject to change or withdrawal without notice.