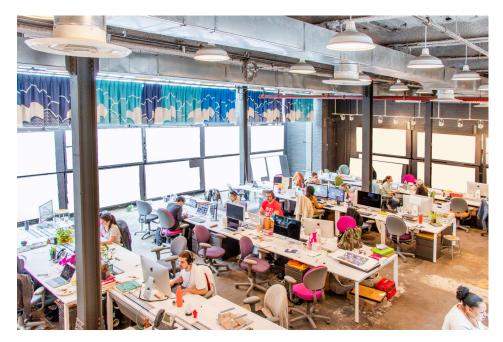

|
|--------------|----------------------------------|
|              | ENTIRE 2ND / 9,764 RSF           |
|              | ENTIRE GROUND FLOOR / 10,273 RSF |
|              | ENTIRE LOWER LEVEL / 7,350 RSF   |
|              | TOTAL / 37,151 RSF               |
| POSSESSION   | JANUARY 1, 2020                  |
| TERM         | 5-15 YEARS                       |

### COMMENTS:

#### Headquarters building for lease

- Unique signage/branding opportunities
- Above starndard ceiling height with oversized windows
- Flooded with natural light
- Internal staircase leads to a gorgeous useable roof deck
- Top floor features skylights
- Lower level serves as functional office or an amenity floor

#### **EXISTING SPACE**

# 595 ELEVENTH AVENUE



#### **EXISTING SPACE**

# 595 ELEVENTH AVENUE









#### **EXISTING SPACE & PRIVATE ROOFTOP**

# 595 ELEVENTH AVENUE









#### **FLOOR PLANS**

### 595 ELEVENTH AVENUE

#### ROOFTOP



### ENTIRE 3RD / 9,764 RSF



### ENTIRE 2ND / 9,764 RSF



### ENTIRE GROUND FLOOR / 10,273 RSF



### **ENTIRE LOWER LEVEL / 7,350 RSF**





The information contained herein has been obtained from sources deemed reliable but has not been verified and no guarantee, warranty or representation, either express or implied, is made with respect to such information. Terms of sale or lease and availability are subject to change or withdrawal without notice.