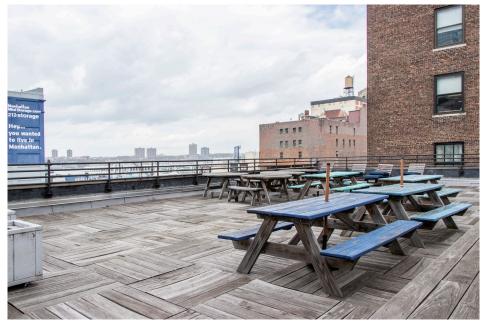

E 2ND / 9,764 RSF           |
|              | ENTIRE GROUND FLOOR / 10,273 RSF |
|              | ENTIRE LOWER LEVEL / 7,350 RSF   |
|              | TOTAL / 37,151 RSF               |
| POSSESSION   | JANUARY 1, 2020                  |
| TERM         | 5-15 YEARS                       |

### COMMENTS:

#### Headquarters building for lease

- Unique signage/branding opportunities
- Above starndard ceiling height with oversized windows
- Flooded with natural light
- Internal staircase leads to a gorgeous useable roof deck
- Top floor features skylights
- Lower level serves as functional office or an amenity floor

#### **EXISTING SPACE**

# 595 ELEVENTH AVENUE



#### **EXISTING SPACE**

# 595 ELEVENTH AVENUE









#### **EXISTING SPACE & PRIVATE ROOFTOP**

# 595 ELEVENTH AVENUE









#### **FLOOR PLANS**

### 595 ELEVENTH AVENUE

#### ROOFTOP



### ENTIRE 3RD / 9,764 RSF



### ENTIRE 2ND / 9,764 RSF



### ENTIRE GROUND FLOOR / 10,273 RSF



### **ENTIRE LOWER LEVEL / 7,350 RSF**





The information contained herein has been obtained from sources deemed reliable but has not been verified and no guarantee, warranty or representation, either express or implied, is made with respect to such information. Terms of sale or lease and availability are subject to change or withdrawal without notice.