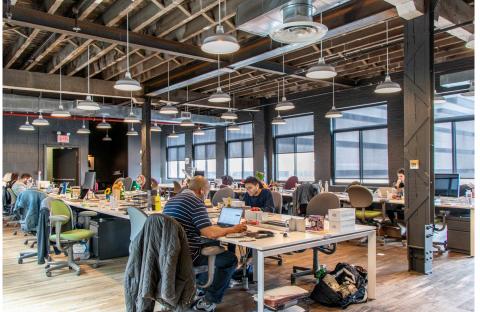

|
|--------------|----------------------------------|
|              | ENTIRE 2ND / 9,764 RSF           |
|              | ENTIRE GROUND FLOOR / 10,273 RSF |
|              | ENTIRE LOWER LEVEL / 7,350 RSF   |
|              | TOTAL / 37,151 RSF               |
| POSSESSION   | JANUARY 1, 2020                  |
| TERM         | 5-15 YEARS                       |

### COMMENTS:

#### Headquarters building for lease

- Unique signage/branding opportunities
- Above starndard ceiling height with oversized windows
- Flooded with natural light
- Internal staircase leads to a gorgeous useable roof deck
- Top floor features skylights
- Lower level serves as functional office or an amenity floor

#### **EXISTING SPACE**

# 595 ELEVENTH AVENUE



#### **EXISTING SPACE**

# 595 ELEVENTH AVENUE









#### **EXISTING SPACE & PRIVATE ROOFTOP**

# 595 ELEVENTH AVENUE









#### **FLOOR PLANS**

### 595 ELEVENTH AVENUE

#### ROOFTOP



### ENTIRE 3RD / 9,764 RSF



### ENTIRE 2ND / 9,764 RSF



### ENTIRE GROUND FLOOR / 10,273 RSF



### **ENTIRE LOWER LEVEL / 7,350 RSF**





The information contained herein has been obtained from sources deemed reliable but has not been verified and no guarantee, warranty or representation, either express or implied, is made with respect to such information. Terms of sale or lease and availability are subject to change or withdrawal without notice.