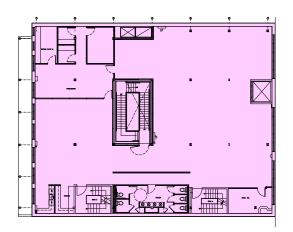

| ENTIRE LOWER LEVEL / 7,350 RSF   |
|              | TOTAL / 37,151 RSF               |
| POSSESSION   | JANUARY 1, 2020                  |
| TERM         | 5-15 YEARS                       |

### COMMENTS:

#### Headquarters building for lease

- Unique signage/branding opportunities
- Above starndard ceiling height with oversized windows
- Flooded with natural light
- Internal staircase leads to a gorgeous useable roof deck
- Top floor features skylights
- Lower level serves as functional office or an amenity floor

#### **EXISTING SPACE**

# 595 ELEVENTH AVENUE



#### **EXISTING SPACE**

# 595 ELEVENTH AVENUE









#### **EXISTING SPACE & PRIVATE ROOFTOP**

# 595 ELEVENTH AVENUE









#### **FLOOR PLANS**

### 595 ELEVENTH AVENUE

#### ROOFTOP



### ENTIRE 3RD / 9,764 RSF



### ENTIRE 2ND / 9,764 RSF



### ENTIRE GROUND FLOOR / 10,273 RSF



### **ENTIRE LOWER LEVEL / 7,350 RSF**





The information contained herein has been obtained from sources deemed reliable but has not been verified and no guarantee, warranty or representation, either express or implied, is made with respect to such information. Terms of sale or lease and availability are subject to change or withdrawal without notice.