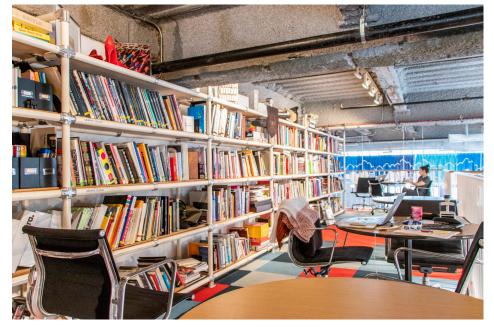

|
|--------------|----------------------------------|
|              | ENTIRE 2ND / 9,764 RSF           |
|              | ENTIRE GROUND FLOOR / 10,273 RSF |
|              | ENTIRE LOWER LEVEL / 7,350 RSF   |
|              | TOTAL / 37,151 RSF               |
| POSSESSION   | JANUARY 1, 2020                  |
| TERM         | 5-15 YEARS                       |

### COMMENTS:

#### Headquarters building for lease

- Unique signage/branding opportunities
- Above starndard ceiling height with oversized windows
- Flooded with natural light
- Internal staircase leads to a gorgeous useable roof deck
- Top floor features skylights
- Lower level serves as functional office or an amenity floor

#### **EXISTING SPACE**

# 595 ELEVENTH AVENUE



#### **EXISTING SPACE**

# 595 ELEVENTH AVENUE









#### **EXISTING SPACE & PRIVATE ROOFTOP**

# 595 ELEVENTH AVENUE









#### **FLOOR PLANS**

### 595 ELEVENTH AVENUE

#### ROOFTOP



### ENTIRE 3RD / 9,764 RSF



### ENTIRE 2ND / 9,764 RSF



### ENTIRE GROUND FLOOR / 10,273 RSF



### **ENTIRE LOWER LEVEL / 7,350 RSF**





The information contained herein has been obtained from sources deemed reliable but has not been verified and no guarantee, warranty or representation, either express or implied, is made with respect to such information. Terms of sale or lease and availability are subject to change or withdrawal without notice.