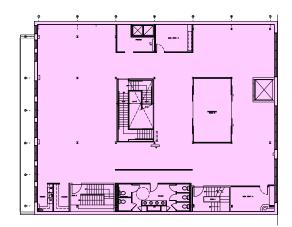

50 RSF   |
|              | TOTAL / 37,151 RSF               |
| POSSESSION   | JANUARY 1, 2020                  |
| TERM         | 5-15 YEARS                       |

### COMMENTS:

#### Headquarters building for lease

- Unique signage/branding opportunities
- Above starndard ceiling height with oversized windows
- Flooded with natural light
- Internal staircase leads to a gorgeous useable roof deck
- Top floor features skylights
- Lower level serves as functional office or an amenity floor

#### **EXISTING SPACE**

# 595 ELEVENTH AVENUE



#### **EXISTING SPACE**

# 595 ELEVENTH AVENUE









#### **EXISTING SPACE & PRIVATE ROOFTOP**

# 595 ELEVENTH AVENUE









#### **FLOOR PLANS**

### 595 ELEVENTH AVENUE

#### ROOFTOP



### ENTIRE 3RD / 9,764 RSF



### ENTIRE 2ND / 9,764 RSF



### ENTIRE GROUND FLOOR / 10,273 RSF



### **ENTIRE LOWER LEVEL / 7,350 RSF**





The information contained herein has been obtained from sources deemed reliable but has not been verified and no guarantee, warranty or representation, either express or implied, is made with respect to such information. Terms of sale or lease and availability are subject to change or withdrawal without notice.