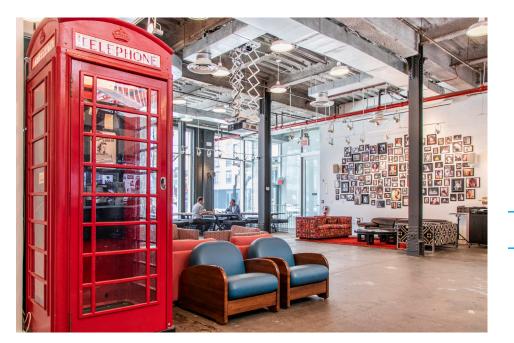

# 595 ELEVENTH AVENUE



# SINGLE USER BUILDING | SIGNAGE & BRANDING OPPORTUNITIES









# 595 ELEVENTH AVENUE

| FLOOR / AREA | ENTIRE 3RD / 9,764 RSF           |
|--------------|----------------------------------|
|              | ENTIRE 2ND / 9,764 RSF           |
|              | ENTIRE GROUND FLOOR / 10,273 RSF |
|              | ENTIRE LOWER LEVEL / 7,350 RSF   |
|              | TOTAL / 37,151 RSF               |
| POSSESSION   | JANUARY 1, 2020                  |
| TERM         | 5-15 YEARS                       |

### COMMENTS:

#### Headquarters building for lease

- Unique signage/branding opportunities
- Above starndard ceiling height with oversized windows
- Flooded with natural light
- Internal staircase leads to a gorgeous useable roof deck
- Top floor features skylights
- Lower level serves as functional office or an amenity floor

#### **EXISTING SPACE**