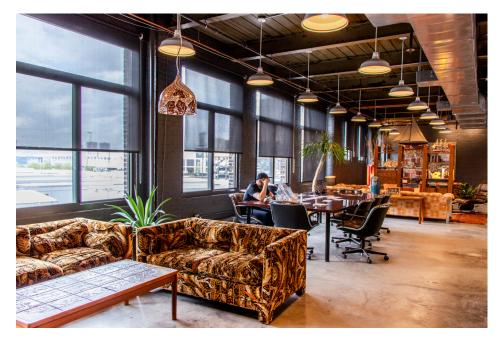

ENTIRE 2ND / 9,764 RSF           |
|              | ENTIRE GROUND FLOOR / 10,273 RSF |
|              | ENTIRE LOWER LEVEL / 7,350 RSF   |
|              | TOTAL / 37,151 RSF               |
| POSSESSION   | JANUARY 1, 2020                  |
| TERM         | 5-15 YEARS                       |

### COMMENTS:

#### Headquarters building for lease

- Unique signage/branding opportunities
- Above starndard ceiling height with oversized windows
- Flooded with natural light
- Internal staircase leads to a gorgeous useable roof deck
- Top floor features skylights
- Lower level serves as functional office or an amenity floor

#### **EXISTING SPACE**

# 595 ELEVENTH AVENUE



#### **EXISTING SPACE**

# 595 ELEVENTH AVENUE









#### **EXISTING SPACE & PRIVATE ROOFTOP**

# 595 ELEVENTH AVENUE









#### **FLOOR PLANS**

### 595 ELEVENTH AVENUE

#### ROOFTOP



### ENTIRE 3RD / 9,764 RSF



### ENTIRE 2ND / 9,764 RSF



### ENTIRE GROUND FLOOR / 10,273 RSF



### **ENTIRE LOWER LEVEL / 7,350 RSF**





The information contained herein has been obtained from sources deemed reliable but has not been verified and no guarantee, warranty or representation, either express or implied, is made with respect to such information. Terms of sale or lease and availability are subject to change or withdrawal without notice.