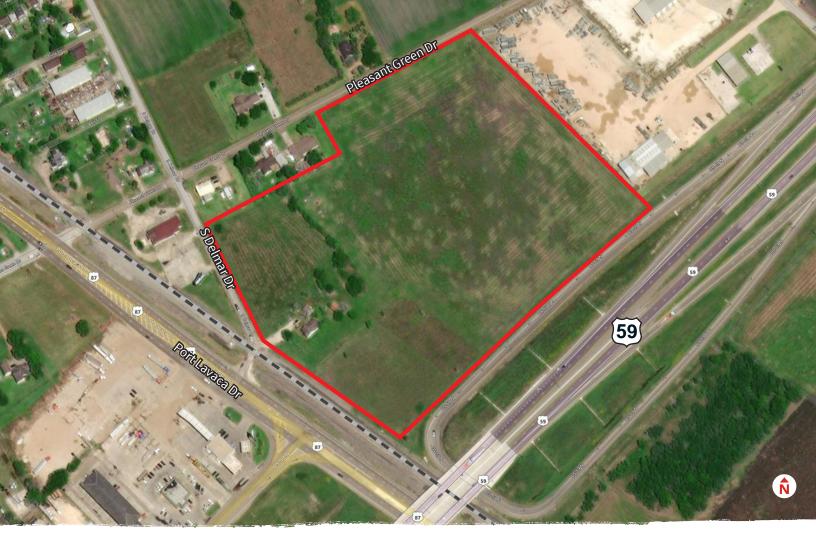

## Freeway frontage land available

- Total land: ±20.175 acres
- City water and sewer available City of Victoria
- Frontage on 4 streets
  - US Hwy 59
  - Delmar Drive
  - Pleasant Green Drive
  - Port Lavaca Drive/US 87
- Potential rail service from Union Pacific Railroad
- Excellent visibility on US Hwy 59
- Not in flood plain
- Sale price: \$950,000 (\$1.08/sf)

## ±20.175 acres of land

814 Delmar Dr Victoria, TX 77901

For Sale
Survey:

The information contained herein is obtained from sources believed to be reliable; however, JLL makes no guarantees, warranties or representations as to the completeness or accuracy thereof. The presentation of this property is submitted subject to errors, omissions, change of price or conditions, and is subject to prior sale, lease or withdrawal without notice.