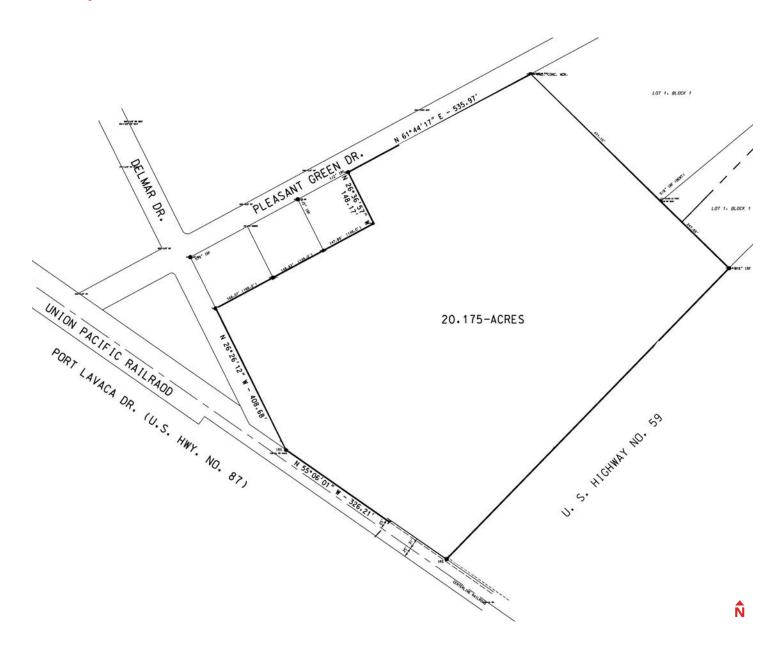

## Freeway frontage land available

- Total land: ±20.175 acres
- City water and sewer available City of Victoria
- Frontage on 4 streets
  - US Hwy 59
  - Delmar Drive
  - Pleasant Green Drive
  - Port Lavaca Drive/US 87
- Potential rail service from Union Pacific Railroad
- Excellent visibility on US Hwy 59
- Not in flood plain
- Sale price: \$950,000 (\$1.08/sf)

## ±20.175 acres of land

814 Delmar Dr Victoria, TX 77901

For Sale
Survey:

The information contained herein is obtained from sources believed to be reliable; however, JLL makes no guarantees, warranties or representations as to the completeness or accuracy thereof. The presentation of this property is submitted subject to errors, omissions, change of price or conditions, and is subject to prior sale, lease or withdrawal without notice.