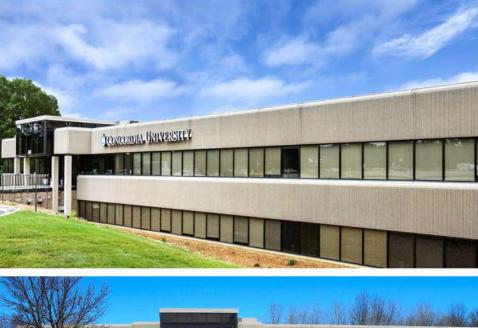

#### ±32,710 SF MULTI-TENANT OFFICE BUILDING

1150 Springhurst Dr, Green Bay, Wisconsin, 54304

#### **Property Highlights**

- ±31,975 Gross Leasable Area
- Multi-tenant configuration
- 75.92% occupied with substantial potential for rent growth
- Priced significantly below replacement cost

#### **Location Highlights**

- Within the well-located Baetan Farms Office Park
- 4 miles south of downtown Green Bay
- 3 miles east of the Austin Straubel International Airport
- Zoning: M-1