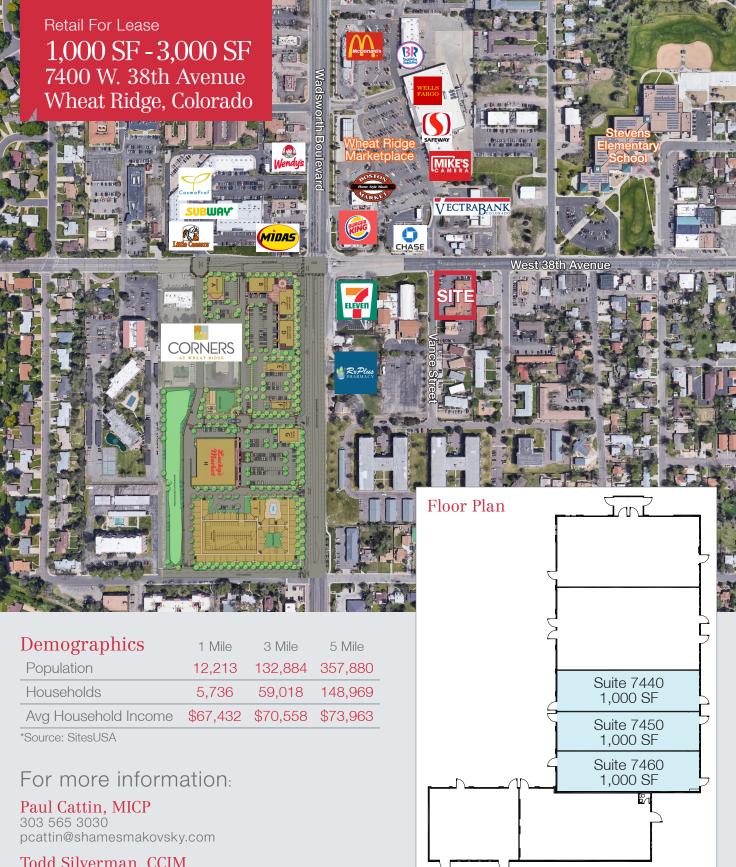

# **Property Overview**

- 3,000 SF of retail space available for lease in the emerging commercial district of Ridge at 38
- High traffic and visible corner on West 38th Avenue off of Wadsworth Boulevard
- · Great parking, access and way findings into the retail center
- Strong new residential density from existing and new development projects nearing completion
- Monument signage with store front signage available
- Easy access to major commuter routes I-70 and I-76

### **Property Facts**

Retail For Lease

| Available SF:  | 3,000 SF         |
|----------------|------------------|
| Building SF:   | 9,600 SF         |
| Parking Ratio: | 2.50/1,000       |
| 2019 Expenses: | \$6.87/SF (Est.) |

## Paul Cattin, MICP

303 565 3030 pcattin@shamesmakovsky.com

#### Todd Silverman, CCIM

303 565 3031 tsilverman@shamesmakovsky.com

1400 Glenarm Place, Suite 100 Denver, CO 80202 303 534 5005

naishamesmakovsky.com

1400 Glenarm Place, Suite 100 Denver, CO 80202 303 534 5005