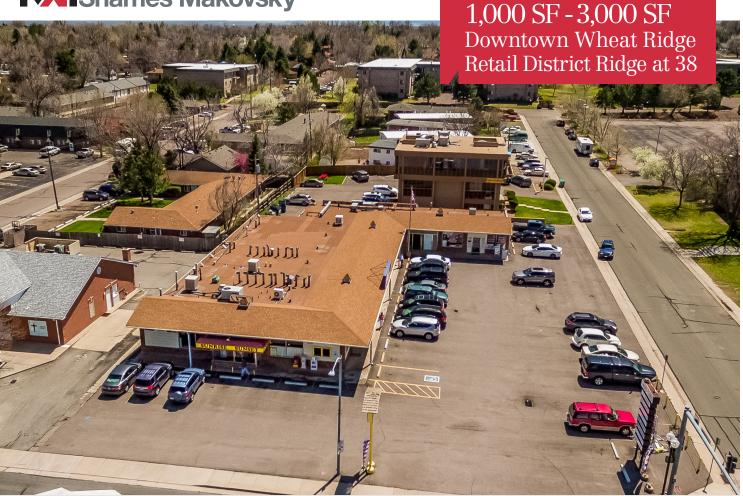

# Shops at West 38th

7400 W. 38th Avenue | Wheat Ridge, Colorado 80033

# **Property Overview**

- 3,000 SF of retail space available for lease in the emerging commercial district of Ridge at 38
- High traffic and visible corner on West 38th Avenue off of Wadsworth Boulevard
- · Great parking, access and way findings into the retail center
- Strong new residential density from existing and new development projects nearing completion
- Monument signage with store front signage available
- Easy access to major commuter routes I-70 and I-76