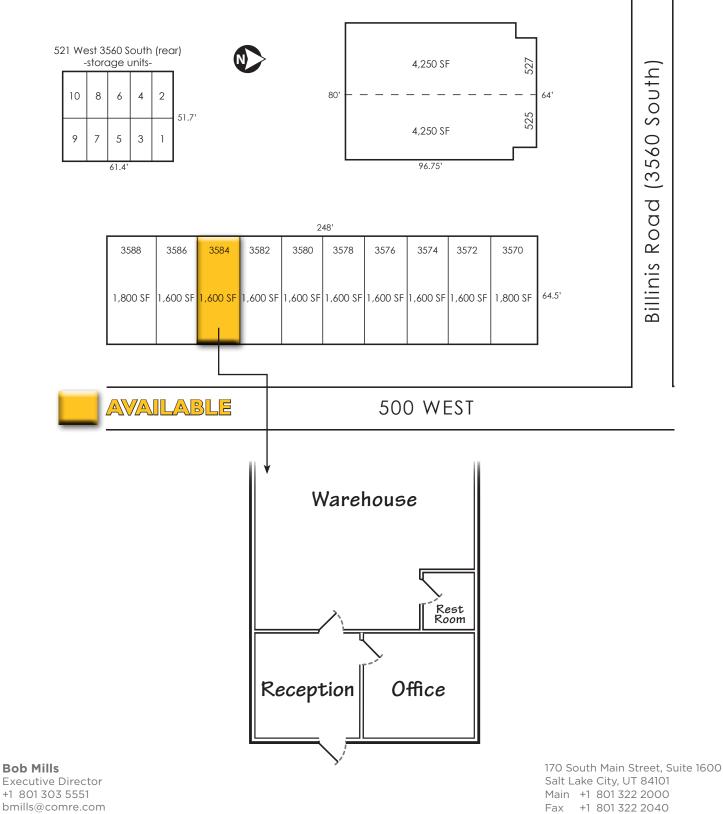

## 3584 South

## **Property Highlights**

- Each suite has good visibility and signage to 500 West with an over head door in the rear
- Works great as a shop space
- Centrally located with easy access to 3300 South / I-15 freeway ramps
- Electric door openers on overhead doors
- · Landlord will provide internet for first year
- Total square footage: 1,600 SF
- Office square footage: 300 SF
- Warehouse square footage: 1,300 SF
- Door: 10' x 10' GL
- Ceiling:
- Zoning:

10 x 10 C

- Light Industrial & Commercial
- Lease rate: \$1,120 per month, MG

**Bob Mills** Executive Director +1 801 303 5551 bmills@comre.com

Independently Owned and Operated / A Member of the Cushman & Wakefield Alliance