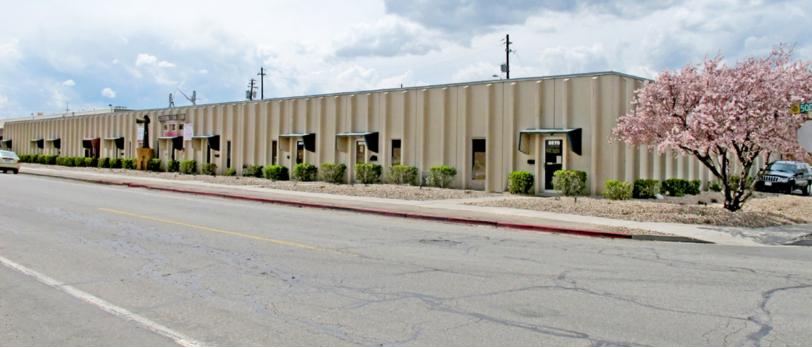

FOR LEASE 3570-3588 South 500 West South Salt Lake, Utah

## MID-VALLEY OFFICE - WAREHOUSE/SHOP SPACE

## **Property Highlights**

- Each suite has good visibility and signage to 500 West with an over head door in the rear
- Works great as a shop space
- Centrally located with easy access to 3300 South / I-15 freeway ramps
- Electric door openers on overhead doors
- · Landlord will provide internet for first year
- Total square footage: 1,600 SF
- Office square footage: 300 SF
- Warehouse square footage: 1,300 SF
- Door: 10' x 10' GL
- Ceiling:
- Zoning: