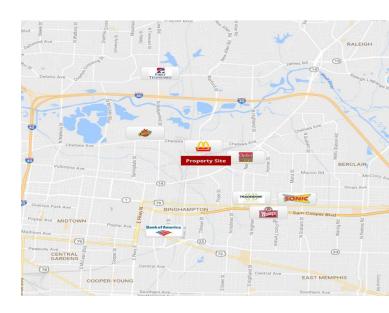

# 1270 Warford St

1270 Warford St, Memphis, Tennessee 38108

### **Property Features**

- Building Size: 7,500 SF
- Lot Size: 2.94 Acres
- Zoning: I-H
- Office: Administrative Office
- Conference Room
- Break Room
- 5 Large research laboratories with fixtures
- Doors: Rear truck door
- Lease Rate: \$10 SF Modified Gross
- Easy access to I-240 North