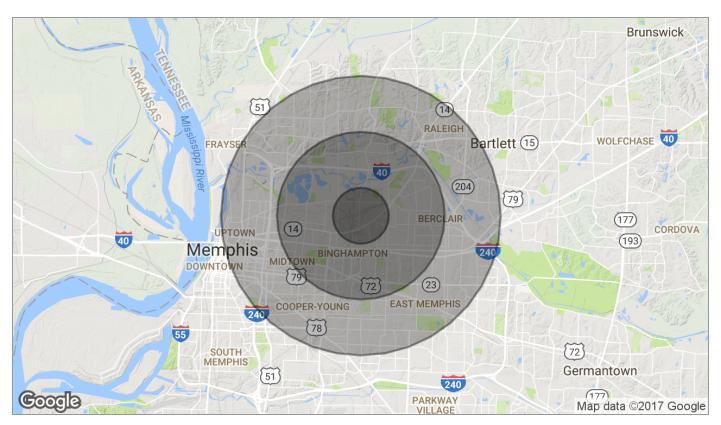

# 7,500 SF Facility For Lease

| Population          | 1 Mile   | 3 Miles   | 5 Miles   |
|---------------------|----------|-----------|-----------|
| TOTAL POPULATION    | 8,017    | 85,727    | 247,196   |
| MEDIAN AGE          | 35.1     | 33.6      | 33.6      |
| MEDIAN AGE (MALE)   | 33.5     | 31.4      | 32.2      |
| MEDIAN AGE (FEMALE) | 38.7     | 36.1      | 35.3      |
| Households & Income | 1 Mile   | 3 Miles   | 5 Miles   |
| TOTAL HOUSEHOLDS    | 3,019    | 32,765    | 94,962    |
| # OF PERSONS PER HH | 2.7      | 2.6       | 2.6       |
| AVERAGE HH INCOME   | \$28,967 | \$46,834  | \$50,475  |
| AVERAGE HOUSE VALUE | \$61,648 | \$187,432 | \$195,155 |
| Race                | 1 Mile   | 3 Miles   | 5 Miles   |
| % WHITE             | 9.1%     | 39.0%     | 37.7%     |
| % BLACK             | 86.3%    | 53.3%     | 56.4%     |
| % ASIAN             | 0.1%     | 1.7%      | 1.7%      |
| % HAWAIIAN          | 0.0%     | 0.0%      | 0.1%      |
| % INDIAN            | 0.1%     | 0.1%      | 0.1%      |
| % OTHER             | 3.7%     | 4.2%      | 2.4%      |
| Ethnicity           | 1 Mile   | 3 Miles   | 5 Miles   |
| % HISPANIC          | 5.3%     | 9.6%      | 6.3%      |

\* Demographic data derived from 2010 US Census

For more information please contact Van Spear, SIOR at vspear@saigcompany.com

NAI Saig Company | 310 W Service Road #100 , West Memphis, TN 72301 | 870 735 6221 saigcompany.com