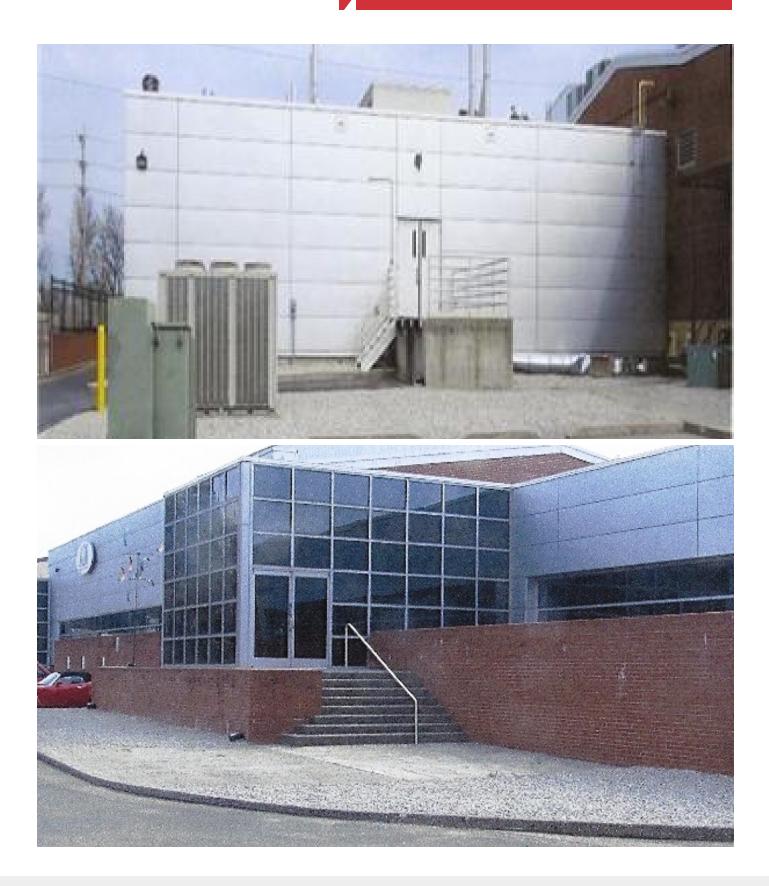

### **Property Features**

- Building Size: 7,500 SF
- Lot Size: 2.94 Acres
- Zoning: I-H
- Office: Administrative Office
- Conference Room
- Break Room
- 5 Large research laboratories with fixtures
- Doors: Rear truck door
- Lease Rate: \$10 SF Modified Gross
- Easy access to I-240 North