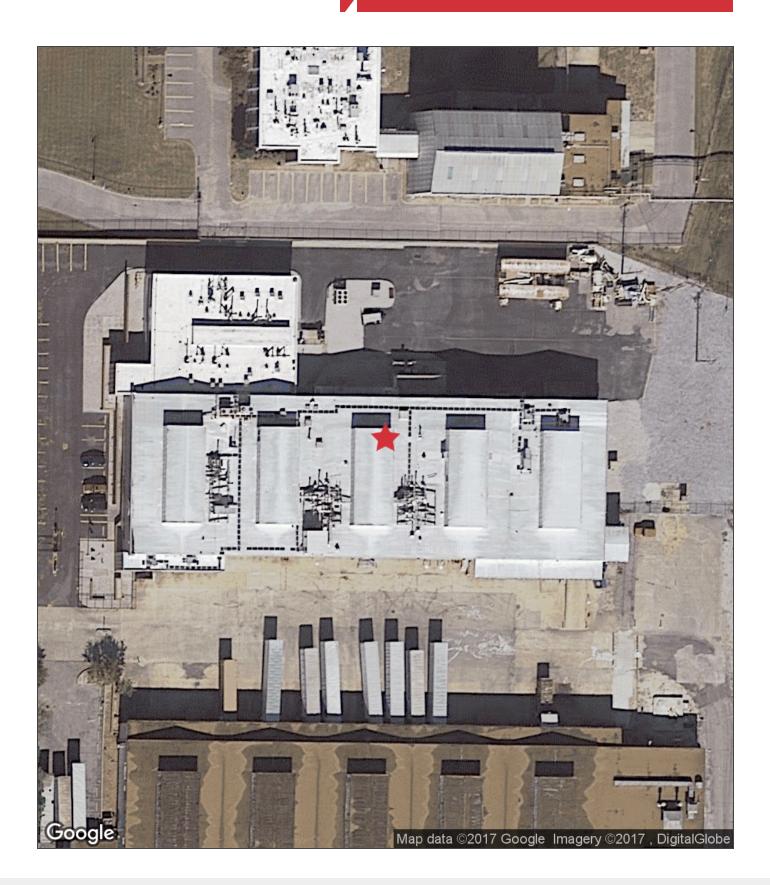

### **Property Features**

- Building Size: 7,500 SF
- Lot Size: 2.94 Acres
- Zoning: I-H
- Office: Administrative Office
- Conference Room
- Break Room
- 5 Large research laboratories with fixtures
- Doors: Rear truck door
- Lease Rate: \$10 SF Modified Gross
- Easy access to I-240 North