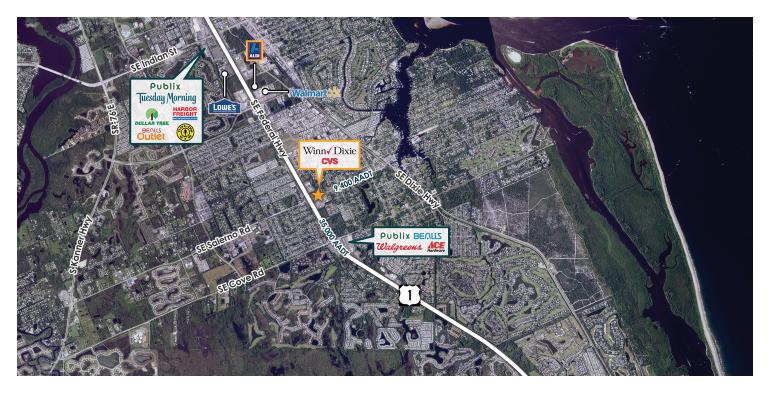

# SALERNO VILLAGE SQUARE

3320 SE Salerno Road, Stuart, FL 34997

### PROPERTY HIGHLIGHTS

- Recently updated Winn-Dixie & CVS Pharmacy anchored neighborhood center
- Prime street front space available fronting US-1 from 900 SF up to 1,750 SF
- SEC of US-1 & Salerno Road in Stuart, FL
- 26,947 people with an average household income of \$81,003 within 2 miles of site
- 35,000 AADT passing the site on US-1