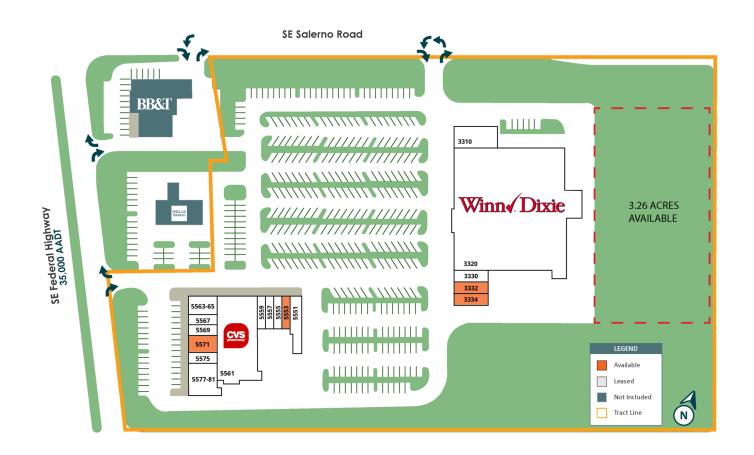

# SALERNO VILLAGE SQUARE

3320 SE Salerno Road, Stuart, FL 34997

| SUITE | TENANT NAME             | SPACE SIZE | SUITE   | TENANT NAME          | SPACE SIZE |
|-------|-------------------------|------------|---------|----------------------|------------|
| 3310  | Winn-Dixie Liquor Store | 3,200 SF   | 5559    | Hot Nails            | 900 SF     |
| 3320  | Winn-Dixie              | 45,802 SF  | 5561    | CVS Pharmacy         | 10,800 SF  |
| 3330  | Advance America         | 1,200 SF   | 5563-65 | Mel's Cafe           | 2,000 SF   |
| 3332  | Available               | 1,200 SF   | 5567    | Mobile Tech Wireless | 1,000 SF   |
| 3334  | Available               | 1,200 SF   | 5569    | Palm Spa             | 750 SF     |
| 5551  | Laundromat              | 1,925 SF   | 5571    | Available            | 1,750 SF   |
| 5553  | Available               | 900 SF     | 5575    | Liberty Tax Service  | 750 SF     |
| 5555  | Great Wall Chinese      | 900 SF     | 5577-81 | Harper's Pub         | 2,500 SF   |
| 5557  | Salerno Pizza           | 900 SF     |         |                      |            |