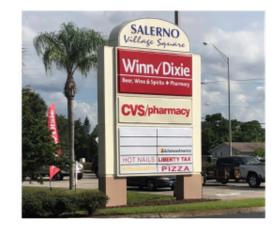

# SALERNO VILLAGE SQUARE

3320 SE Salerno Road, Stuart, FL 34997

### PROPERTY HIGHLIGHTS

- Recently updated Winn-Dixie & CVS Pharmacy anchored neighborhood center
- Prime street front space available fronting US-1 from 900 SF up to 1,750 SF
- SEC of US-1 & Salerno Road in Stuart, FL
- 26,947 people with an average household income of \$81,003 within 2 miles of site
- 35,000 AADT passing the site on US-1