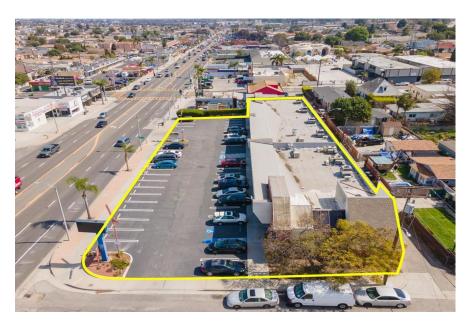

Property Description

Property Features

Aerial Map

02

Parcel Map

Additional Maps

Pictures with Captions

#### **PROPERTY DESCRIPTION**

Commercial Center at the heart of Pacific Coast Hwy. Well Maintenance High Ceiling Building. 100% visibility every store front. Fully Lease have high rental income and long term tenants, on the property Well Known Location, High Traffic, High Visibility on Pacific Coast Hwy, High Demand Area, High Income Area, High Rental Income, Commercial Center at the heart of Pacific Coast Hwy. Well Maintenance High Ceiling Building. 100% visibility every store front. Fully Lease have high rental income and long term tenant Well Known Location, High Traffic, High Visibility on Pacific Coast Hwy, High Demand Area, High Income Area, High Rental Income, Visible from Highway High Income Area

#### **PROPERTY FEATURES**

| GLA (SF)                 | 9,282     |
|--------------------------|-----------|
| LAND SF                  | 26,332    |
| LAND ACRES               | 0.60      |
| YEAR BUILT               | 1980      |
| ZONING TYPE              | LOCG*     |
| BUILDING CLASS           | В         |
| NUMBER OF STORIES        | 1         |
| LOT DIMENSION            | 26,180    |
| NUMBER OF PARKING SPACES | 41 Spaces |
| PARKING RATIO            | 4.42/1000 |
|                          |           |