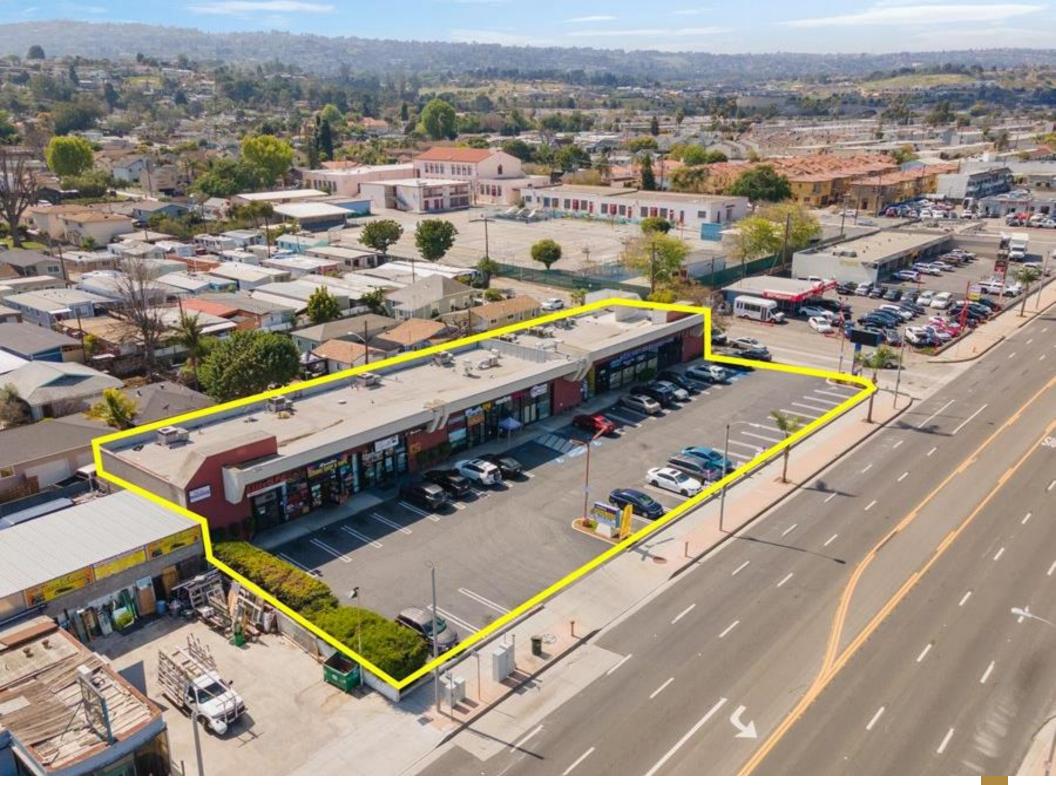

Property Description

Property Features

Aerial Map

02

Parcel Map

Additional Maps

Pictures with Captions

#### **PROPERTY DESCRIPTION**

Commercial Center at the heart of Pacific Coast Hwy. Well Maintenance High Ceiling Building. 100% visibility every store front. Fully Lease have high rental income and long term tenants, on the property Well Known Location, High Traffic, High Visibility on Pacific Coast Hwy, High Demand Area, High Income Area, High Rental Income, Commercial Center at the heart of Pacific Coast Hwy. Well Maintenance High Ceiling Building. 100% visibility every store front. Fully Lease have high rental income and long term tenant Well Known Location, High Traffic, High Visibility on Pacific Coast Hwy, High Demand Area, High Income Area, High Rental Income, Visible from Highway High Income Area