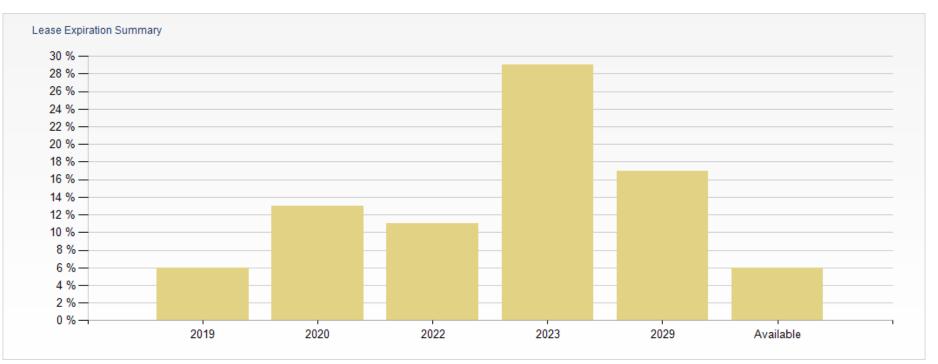

#### 03 Rent Roll Rent Roll Lease Expiration

04 Demographics Demographics

Inquire today:

CENTURY 21 COMMERCIAL. Allstars/Cornerstone Group

9155 Telegraph Rd. Pico Rivera, CA 90660

|       |                     |                |             | Lea            | ase Term     |               |         | Rent | al Rates    |     |               |               |
|-------|---------------------|----------------|-------------|----------------|--------------|---------------|---------|------|-------------|-----|---------------|---------------|
| Suite | Tenant Name         | Square<br>Feet | % of<br>GLA | Lease<br>Start | Lease<br>End | Begin<br>Date | Monthly | PSF  | Annual      | PSF | Lease<br>Type | Options/Notes |
| 1914  | Elite Spa           | 1,015          | 10.94 %     | 01/01/98       |              | CURRENT       |         |      |             |     |               | 1x5           |
| 1916  | Lomita Smoke Shop   | 1,010          | 10.88 %     | 01/01/98       | 04/01/23     | CURRENT       |         |      |             |     |               | 2x5           |
| 1918  | Lynette Lashes Shop | 455            | 4.90 %      | 01/01/18       | 09/01/29     | CURRENT       |         |      |             |     |               | 2x5           |
| 1920  | Shoya Japanese Café | 540            | 5.82 %      | 11/01/11       | 10/01/21     | CURRENT       |         |      |             |     |               | 1x5           |
| 1922  | Pacific Spa         | 1,010          | 10.88 %     | 01/01/98       | 12/01/22     | CURRENT       |         |      |             |     |               | 1x5           |
| 1926  | JT Unlimited Phone  | 540            | 5.82 %      | 01/01/13       | 08/01/19     | CURRENT       |         |      |             |     |               |               |
| 1928  | Restaurant          | 1,155          | 12.44 %     | 01/01/19       | 01/01/29     | CURRENT       |         |      |             |     |               | 2x10          |
| 1930  | A Vacant            | 746            | 8.04 %      |                |              |               |         |      |             |     |               |               |
| 1930  | B Gil's Boxing Gym  | 1,700          | 18.32 %     | 01/01/18       | 07/01/23     | CURRENT       |         |      |             |     |               | 2x5           |
| 1932  | TitleMax CA         | 1,250          | 13.47 %     | 01/01/15       | 10/01/20     | CURRENT       |         |      |             |     |               | 2x5           |
|       | Totals              | 9,421          |             |                |              |               |         |      | <b>\$</b> 0 |     |               |               |