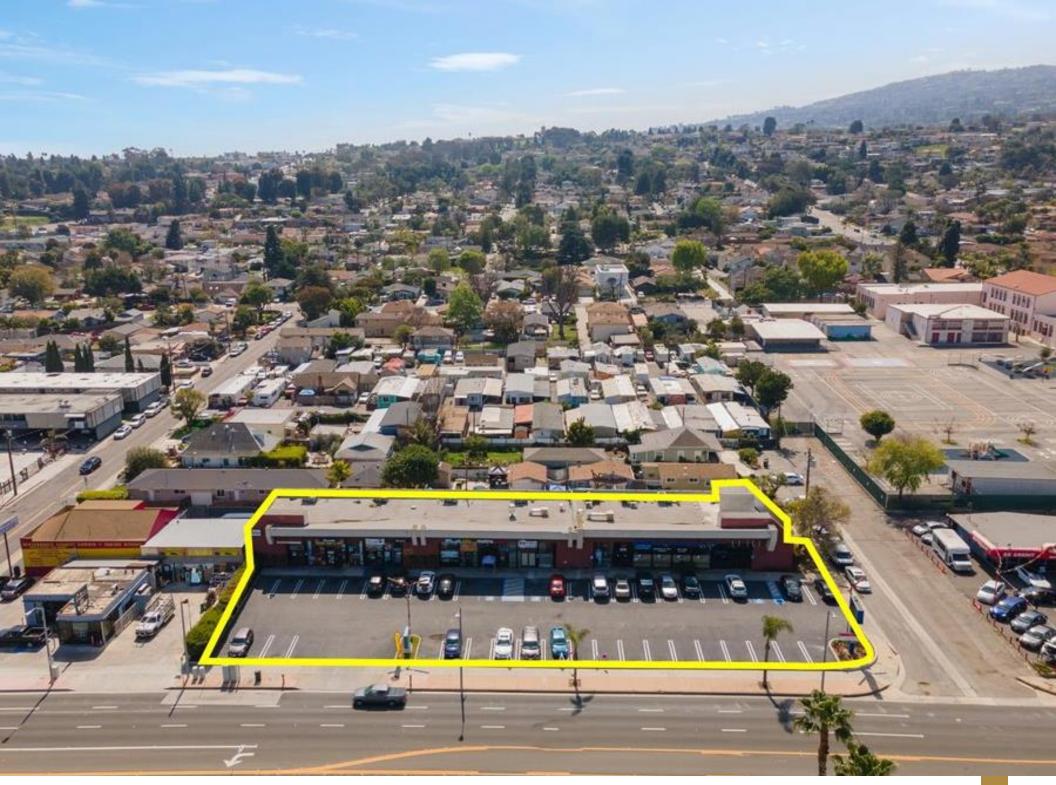

Property Description

Property Features

Aerial Map

02

Parcel Map

Additional Maps

Pictures with Captions

#### **PROPERTY DESCRIPTION**

Commercial Center at the heart of Pacific Coast Hwy. Well Maintenance High Ceiling Building. 100% visibility every store front. Fully Lease have high rental income and long term tenants, on the property Well Known Location, High Traffic, High Visibility on Pacific Coast Hwy, High Demand Area, High Income Area, High Rental Income, Commercial Center at the heart of Pacific Coast Hwy. Well Maintenance High Ceiling Building. 100% visibility every store front. Fully Lease have high rental income and long term tenant Well Known Location, High Traffic, High Visibility on Pacific Coast Hwy, High Demand Area, High Income Area, High Rental Income, Visible from Highway High Income Area