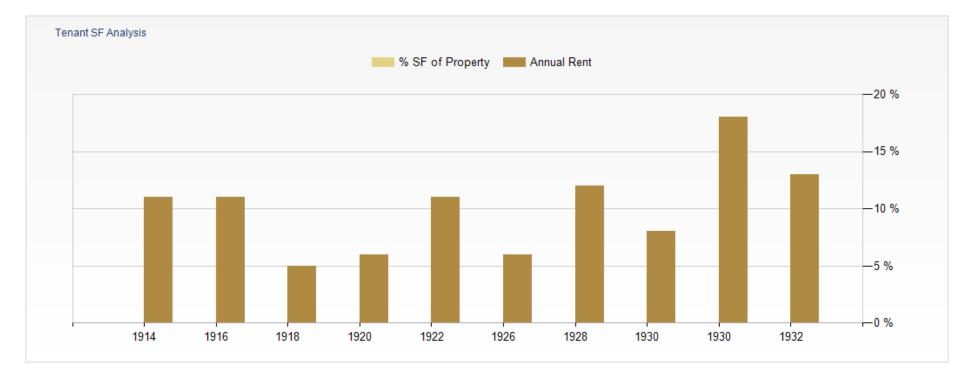

CENTURY 21 COMMERCIAL. Allstars/Cornerstone Group

9155 Telegraph Rd. Pico Rivera, CA 90660

|       |                     |                |             | Lea            | ase Term     |               |         | Rent | al Rates    |     |               |               |
|-------|---------------------|----------------|-------------|----------------|--------------|---------------|---------|------|-------------|-----|---------------|---------------|
| Suite | Tenant Name         | Square<br>Feet | % of<br>GLA | Lease<br>Start | Lease<br>End | Begin<br>Date | Monthly | PSF  | Annual      | PSF | Lease<br>Type | Options/Notes |
| 1914  | Elite Spa           | 1,015          | 10.94 %     | 01/01/98       |              | CURRENT       |         |      |             |     |               | 1x5           |
| 1916  | Lomita Smoke Shop   | 1,010          | 10.88 %     | 01/01/98       | 04/01/23     | CURRENT       |         |      |             |     |               | 2x5           |
| 1918  | Lynette Lashes Shop | 455            | 4.90 %      | 01/01/18       | 09/01/29     | CURRENT       |         |      |             |     |               | 2x5           |
| 1920  | Shoya Japanese Café | 540            | 5.82 %      | 11/01/11       | 10/01/21     | CURRENT       |         |      |             |     |               | 1x5           |
| 1922  | Pacific Spa         | 1,010          | 10.88 %     | 01/01/98       | 12/01/22     | CURRENT       |         |      |             |     |               | 1x5           |
| 1926  | JT Unlimited Phone  | 540            | 5.82 %      | 01/01/13       | 08/01/19     | CURRENT       |         |      |             |     |               |               |
| 1928  | Restaurant          | 1,155          | 12.44 %     | 01/01/19       | 01/01/29     | CURRENT       |         |      |             |     |               | 2x10          |
| 1930  | A Vacant            | 746            | 8.04 %      |                |              |               |         |      |             |     |               |               |
| 1930  | B Gil's Boxing Gym  | 1,700          | 18.32 %     | 01/01/18       | 07/01/23     | CURRENT       |         |      |             |     |               | 2x5           |
| 1932  | TitleMax CA         | 1,250          | 13.47 %     | 01/01/15       | 10/01/20     | CURRENT       |         |      |             |     |               | 2x5           |
|       | Totals              | 9,421          |             |                |              |               |         |      | <b>\$</b> 0 |     |               |               |