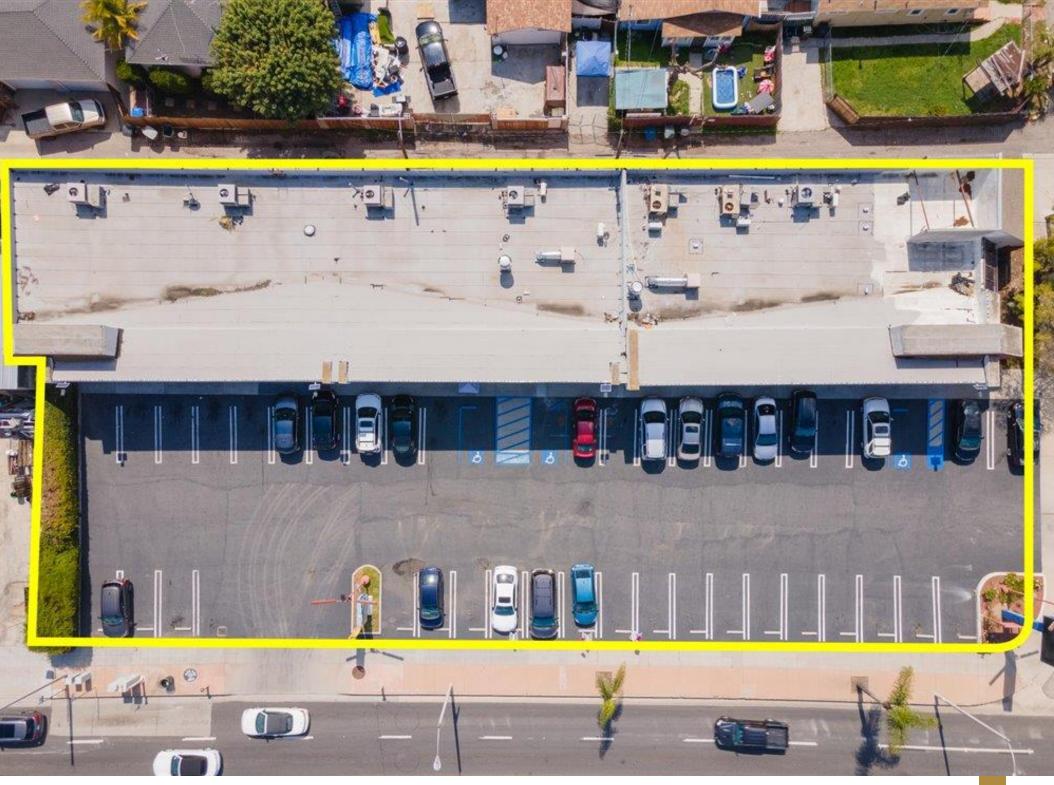

Property Description

Property Features

Aerial Map

02

Parcel Map

Additional Maps

Pictures with Captions

#### **PROPERTY FEATURES**

| GLA (SF)                 | 9,282     |
|--------------------------|-----------|
| LAND SF                  | 26,332    |
| LAND ACRES               | 0.60      |
| YEAR BUILT               | 1980      |
| ZONING TYPE              | LOCG*     |
| BUILDING CLASS           | В         |
| NUMBER OF STORIES        | 1         |
| LOT DIMENSION            | 26,180    |
| NUMBER OF PARKING SPACES | 41 Spaces |
| PARKING RATIO            | 4.42/1000 |
|                          |           |