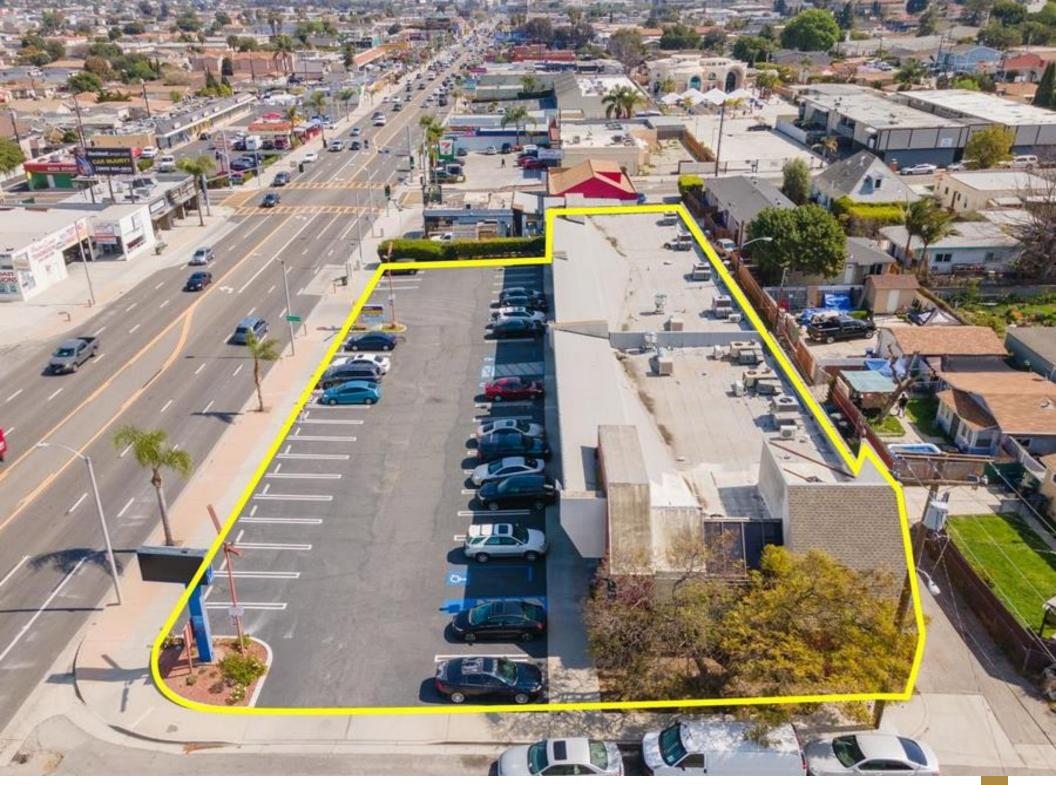

Property Description

Property Features

Aerial Map

02

Parcel Map

Additional Maps

Pictures with Captions

#### **PROPERTY DESCRIPTION**

Commercial Center at the heart of Pacific Coast Hwy. Well Maintenance High Ceiling Building. 100% visibility every store front. Fully Lease have high rental income and long term tenants, on the property Well Known Location, High Traffic, High Visibility on Pacific Coast Hwy, High Demand Area, High Income Area, High Rental Income, Commercial Center at the heart of Pacific Coast Hwy. Well Maintenance High Ceiling Building. 100% visibility every store front. Fully Lease have high rental income and long term tenant Well Known Location, High Traffic, High Visibility on Pacific Coast Hwy, High Demand Area, High Income Area, High Rental Income, Visible from Highway High Income Area