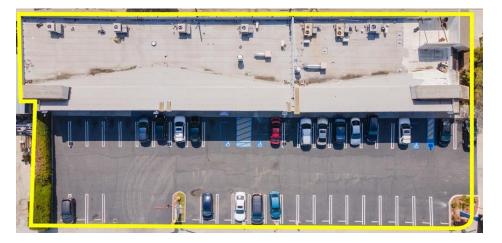

Property Description

Property Features

Aerial Map

02

Parcel Map

Additional Maps

Pictures with Captions

#### **PROPERTY FEATURES**

| GLA (SF)                 | 9,282     |
|--------------------------|-----------|
| LAND SF                  | 26,332    |
| LAND ACRES               | 0.60      |
| YEAR BUILT               | 1980      |
| ZONING TYPE              | LOCG*     |
| BUILDING CLASS           | В         |
| NUMBER OF STORIES        | 1         |
| LOT DIMENSION            | 26,180    |
| NUMBER OF PARKING SPACES | 41 Spaces |
| PARKING RATIO            | 4.42/1000 |
|                          |           |