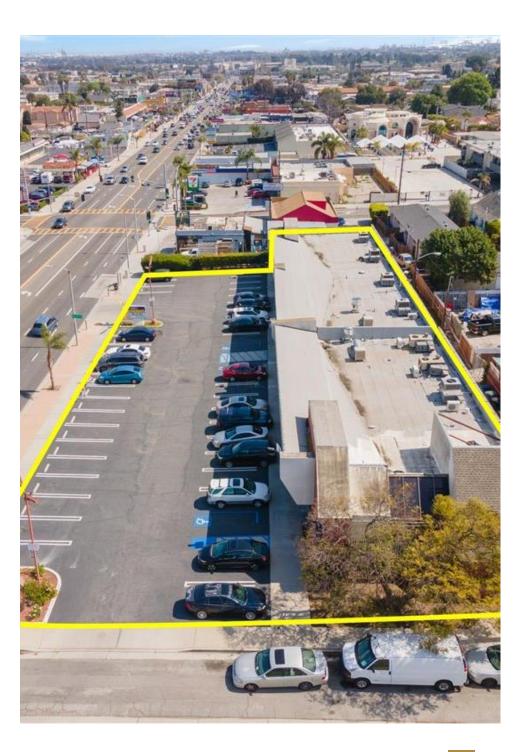

Property Description

Property Features

Aerial Map

02

Parcel Map

Additional Maps

Pictures with Captions

#### **PROPERTY DESCRIPTION**

Commercial Center at the heart of Pacific Coast Hwy. Well Maintenance High Ceiling Building. 100% visibility every store front. Fully Lease have high rental income and long term tenants, on the property Well Known Location, High Traffic, High Visibility on Pacific Coast Hwy, High Demand Area, High Income Area, High Rental Income, Commercial Center at the heart of Pacific Coast Hwy. Well Maintenance High Ceiling Building. 100% visibility every store front. Fully Lease have high rental income and long term tenant Well Known Location, High Traffic, High Visibility on Pacific Coast Hwy, High Demand Area, High Income Area, High Rental Income, Visible from Highway High Income Area