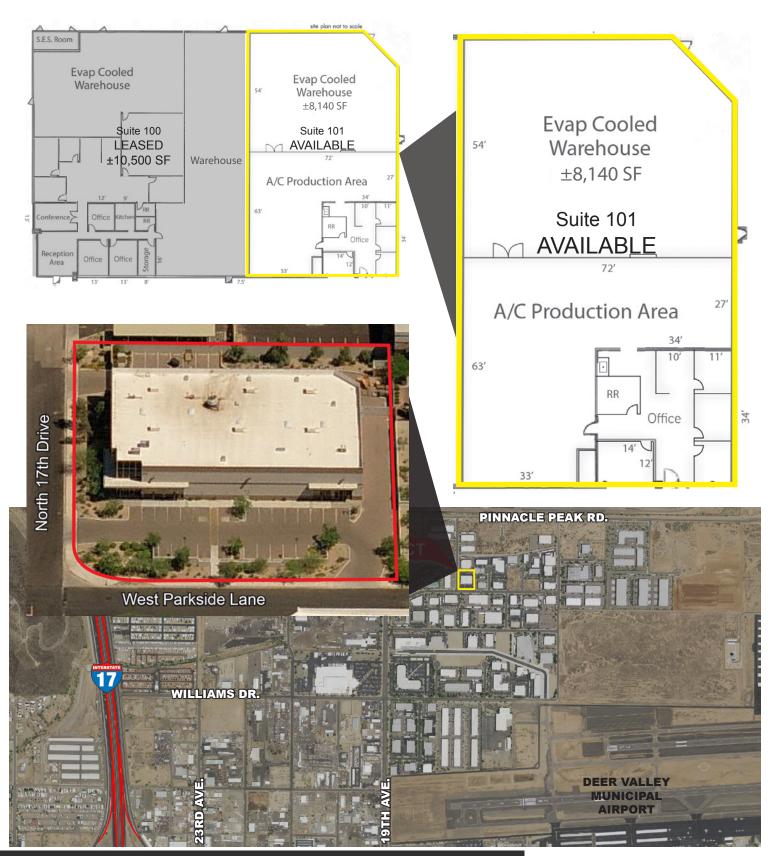

# FOR LEASE 1720 W. PARKSIDE LANE, PHOENIX, AZ

### **FEATURES:**

- ±18,640 SF Industrial Building
- Suite 101: <u>+8,140 SF Available for Lease</u>
  - Four (4) Offices, Conference Room, Kitchenette, Rest Room
- 50% Air Conditioned Warehouse
- Deer Valley Location
- Close to the 101 & I-17 Interchanges
- Secured Yard (Shared)
- FOR LEASE: \$0.65/SF