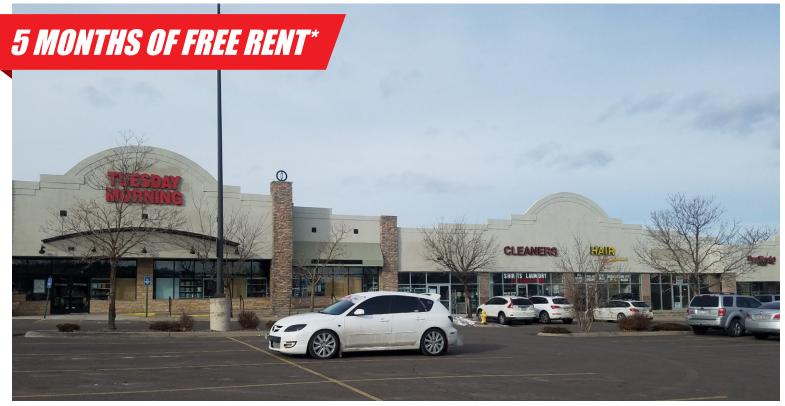

## **Retail Space on Parker Road for Lease**

## Parker Marketplace II | 18721-18741 E. Ponderosa Drive | Parker, CO

- Currently built out as an eye care office
- Adjacent to Sprouts, Burger King, Murdock's and Tires Plus
- Excellent exposure and visibility with easy access to Parker Road
- Located in a high demographic area with strong traffic counts
- Ample parking available
- Minutes to E-470 and the I-25; 30 minutes to Downtown Denver
- Building and monument signage available

\*Five months of free rent with a qualifying 6 year lease