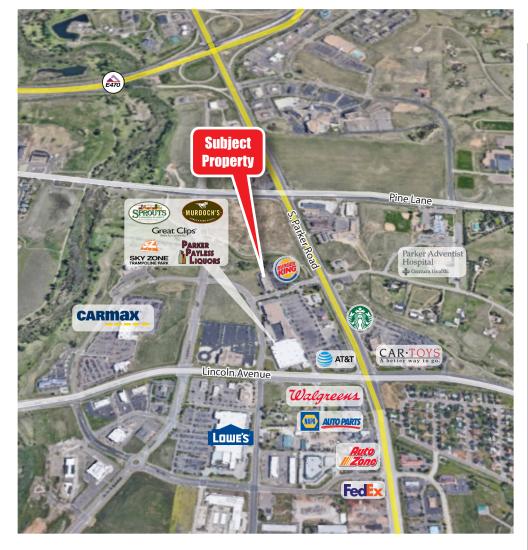

- Currently built out as an eye care office
- Adjacent to Sprouts, Burger King, Murdock's and Tires Plus
- Excellent exposure and visibility with easy access to Parker Road
- Located in a high demographic area with strong traffic counts
- Ample parking available
- Minutes to E-470 and the I-25; 30 minutes to Downtown Denver
- Building and monument signage available