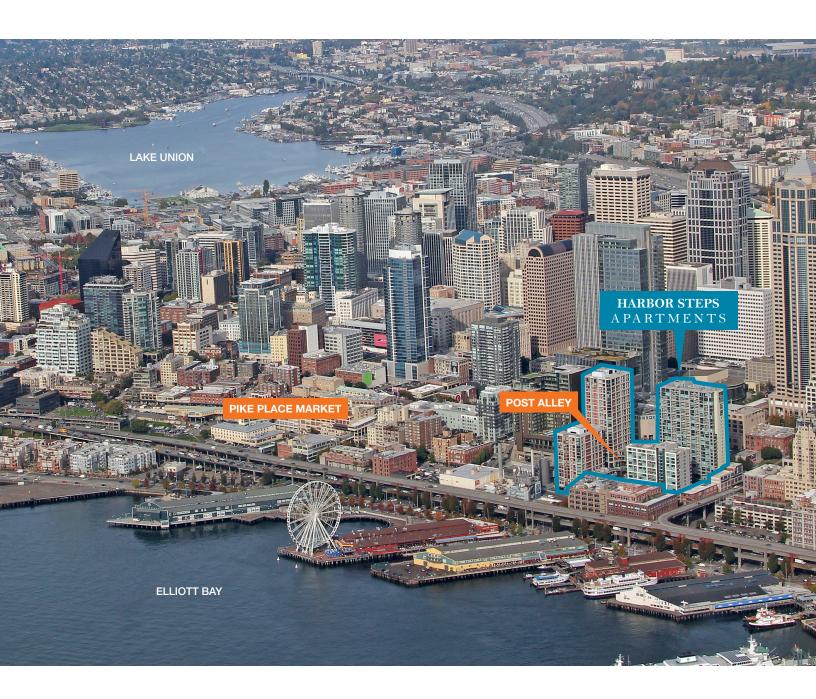

## Location

### A vibrant community with a distinctive setting

- Best-in-class retailers including Vons, Lecosho, Noi Thai, and Starbucks Reserve (coming soon)
- Pike Place Market is the #1 tourist attraction in Washington, surpassing the Space Needle
- New waterfront will bring in more visitors than ever to the area
- Post Alley renovation creates "Winery Row" or "Woodinville West" in bustling tourist area