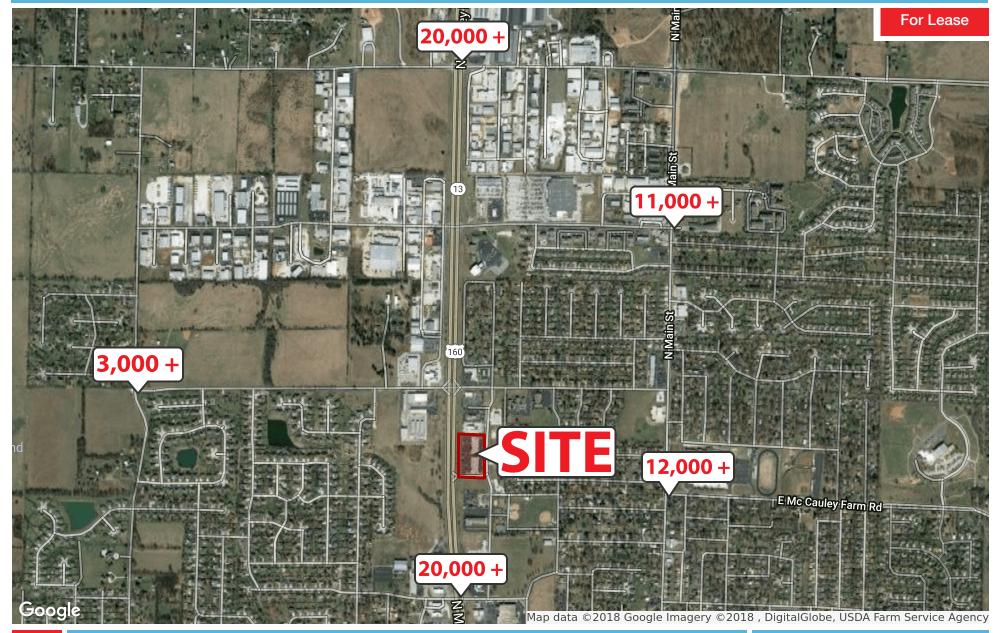

### TRAFFIC COUNT MAP

701-703 N MCCROSKEY ST, NIXA, MO 65714

**LOCATION MAPS** 

For Lease

| POPULATION          | 1 MILE | 5 MILES               | 10 MILES           |
|---------------------|--------|-----------------------|--------------------|
| TOTAL POPULATION    | 2,849  | 50,528                | 207,937            |
| MEDIAN AGE          | 37.4   | 36.4                  | 37.1               |
| MEDIAN AGE (MALE)   | 35.4   | 35.2                  | 35.7               |
| MEDIAN AGE (FEMALE) | 39.0   | 37.5                  | 38.3               |
|                     |        |                       |                    |
| HOUSEHOLDS & INCOME | 1 MILE | 5 MILES               | 10 MILES           |
| TOTAL HOUSEHOLDS    | 1,116  | <b>5 MILES</b> 19,460 | 10 MILES<br>88,808 |
|                     |        |                       |                    |
| TOTAL HOUSEHOLDS    | 1,116  | 19,460                | 88,808             |