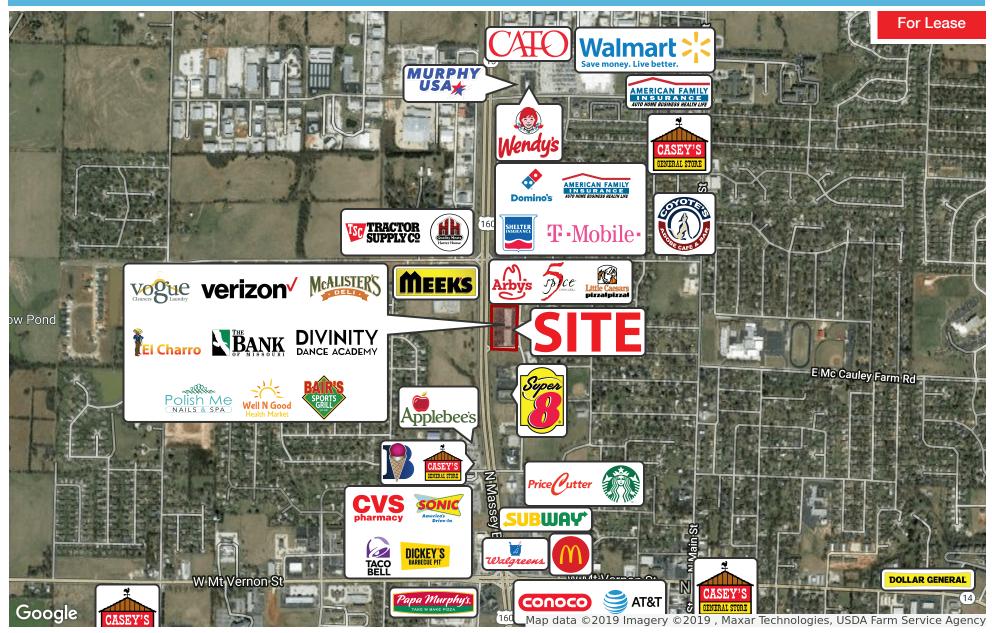

### **ADDITIONAL PHOTOS**

For Lease

N. MASSEY BLVD.

701-703 N MCCROSKEY ST, NIXA, MO 65714

**RETAILER MAP** 

701-703 N MCCROSKEY ST, NIXA, MO 65714