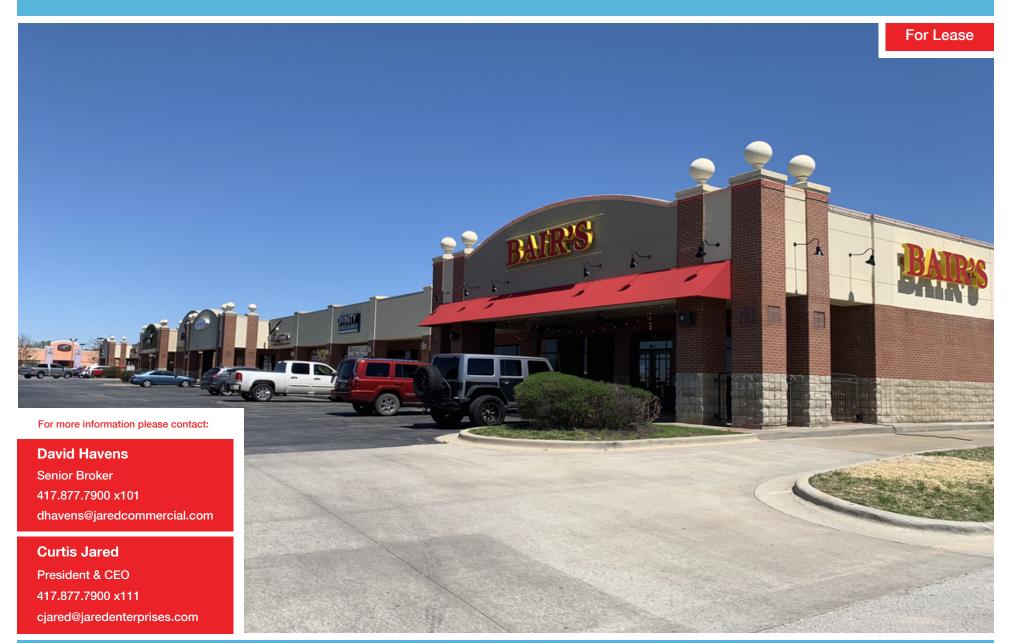

### **EXECUTIVE SUMMARY**

For Lease

#### **PROPERTY OVERVIEW**

Village Marketplace is a 27,807 SqFt retail strip center located in Nixa, MO.

Owner/Agent

#### **PROPERTY HIGHLIGHTS**

- Great visibility from Highway 160.
- · Plenty of parking.
- Right in right out from Highway 160.
- Multi tenant Pylon sign.

701-703 N MCCROSKEY ST, NIXA, MO 65714