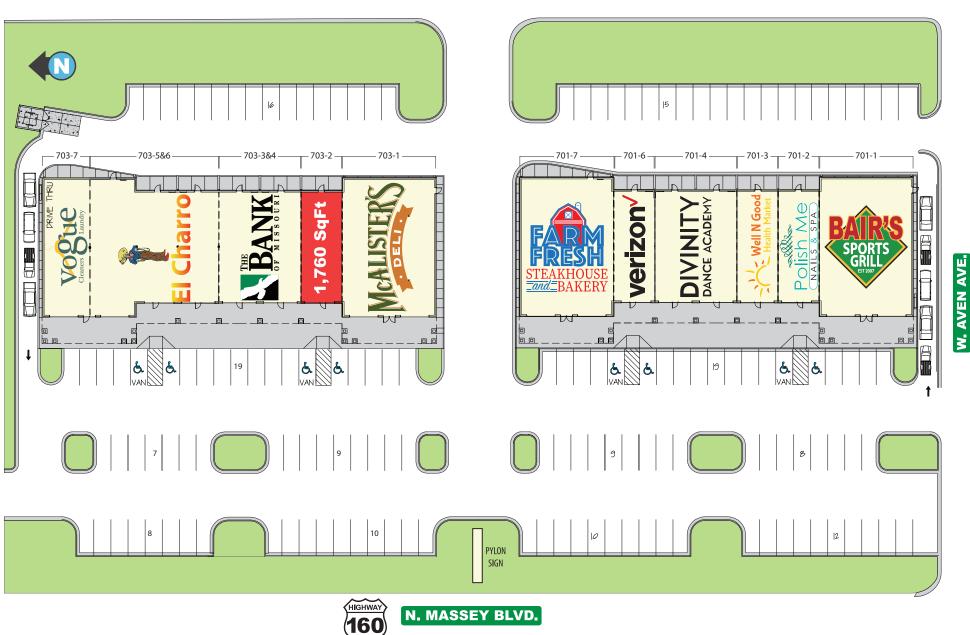

### **AVAILABLE SPACES**

For Lease

LEASE TYPE | NNN - \$3.75

TOTAL SPACE | 1,760 SF

**LEASE TERM** | Negotiable

**LEASE RATE** | \$12.00 SF/yr

| SUITE | TENANT    | SIZE (SF) | LEASE TYPE | LEASE RATE    |
|-------|-----------|-----------|------------|---------------|
| 703-2 | Available | 1,760 SF  | NNN        | \$12.00 SF/yr |

### **ADDITIONAL PHOTOS**

For Lease

N. MASSEY BLVD.

701-703 N MCCROSKEY ST, NIXA, MO 65714

**RETAILER MAP** 

701-703 N MCCROSKEY ST, NIXA, MO 65714