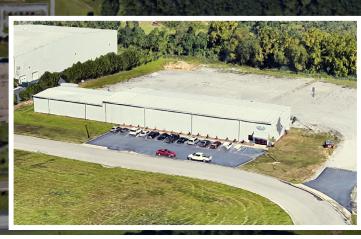

## OFFICE/WAREHOUSE | AVAILABLE FOR LEASE

3121 Interstate Circle | Tuscaloosa | AL | 35453 | LEASE RATE: \$6.95/SF • NNN

FACILITY SIZE: 14,200 SF

**OFFICE:** 1,500 SF **SITE SIZE:** 4 Acres

**CONSTRUCTION:** Insulated metal

**BUILT: 2004** 

**CEILING HEIGHT: 16'-20'** 

**LOADING:** (5) Drive-in doors

(1) Dock-high door

FLOORS: 5" (estimated)

YARD: 4 Acres, cleared, chert, & fenced

ELECTRICAL: 800 Amps; 3 phase

LIGHTS: Metal halide

**ZONED:** Industrial

Located just 0.5 miles from I-59 and is in

excellent condition.

**OGDEN DEATON, SIOR** 

ogdend@grahamcompany.com

205•871•7100 | GrahamCompany.com