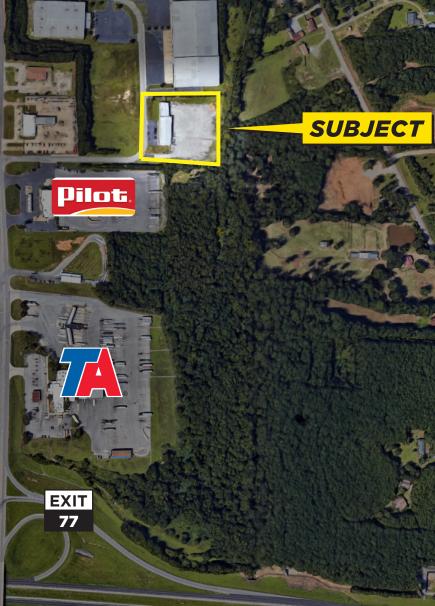

**ZONED:** Industrial

Located just 0.5 miles from I-59 and is in

excellent condition.

**OGDEN DEATON, SIOR** 

ogdend@grahamcompany.com

205•871•7100 | GrahamCompany.com