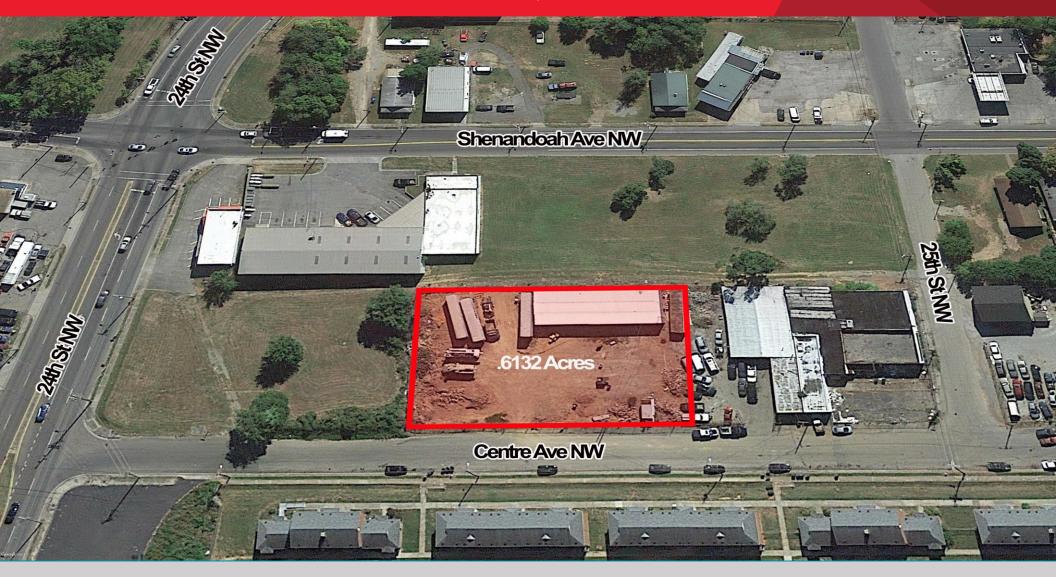

## INDUSTRIAL BUILDING LAND FOR SALE/LEASE Craddock Yard

2436 Centre Avenue | Roanoke, VA 24017

### **Property Features**

- 3,300 SF on .6132 acres
- Yard mostly fenced
- Zoned I-1
- New roll-up doors (7), lighting, and 220 electrical work
- 4 tracts totaling .6132
- Owner will need sixty (60) days to move
- Sale Price \$200,000
- Lease for \$2,500 per month