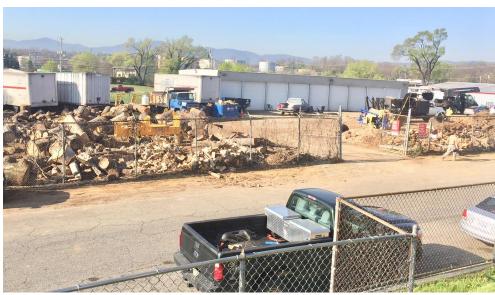

### **Property Features**

- 3,300 SF on .6132 acres
- Yard mostly fenced
- Zoned I-1
- New roll-up doors (7), lighting, and 220 electrical work
- 4 tracts totaling .6132
- Owner will need sixty (60) days to move
- Sale Price \$200,000
- Lease for \$2,500 per month