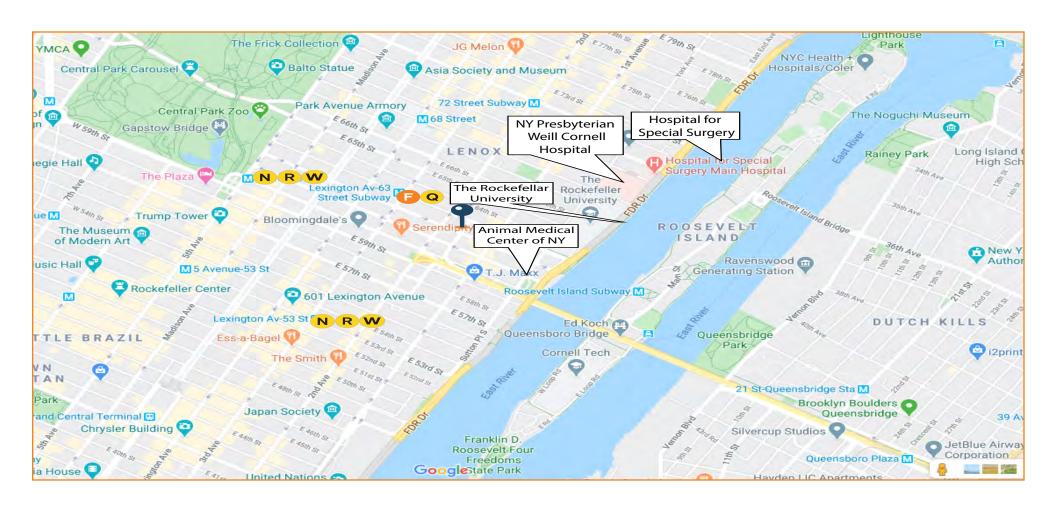

### **NEARBY:**

- NY Presbyterian Weill Cornell Hospital
- Hospital for Special Surgery
- Rockefellar University
- Animal Medical Center of NY

#### **Transportation:**

(Lexington Ave/63<sup>rd</sup> St)

M15 (1st Ave-E. 62nd St)

**LEASE PRICE:** 

**UPON REQUEST** 

367 EAST 62<sup>ND</sup> STREET, NEW YORK, NY

**BLOCK:** 

1437