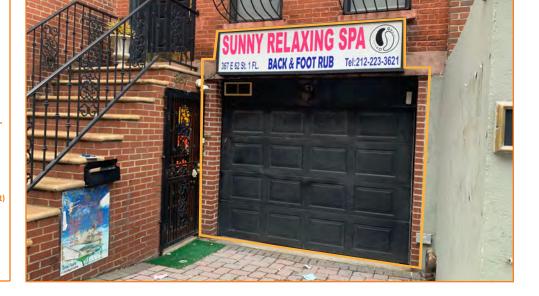

# **UPPER EAST SIDE MEDICAL OFFICE**

ON EAST 62<sup>ND</sup> STREET BETWEEN 1<sup>ST</sup> AND 2<sup>ND</sup> AVENUE

## **FEATURES:**

- Ground Floor: 500 Sq. Ft.
- Usable Basement: 370 Sq. Ft.
- Existing Restrooms: 2
- Possession: Immediate
- Certificate of Occupancy: Doctor's Office

#### **Transportation:**

(Lexington Ave/63<sup>rd</sup> St)

M15 (1st Ave-E. 62nd St)

**LEASE PRICE:** 

**UPON REQUEST** 

367 EAST 62<sup>ND</sup> STREET, NEW YORK, NY

**BLOCK:** 

1437