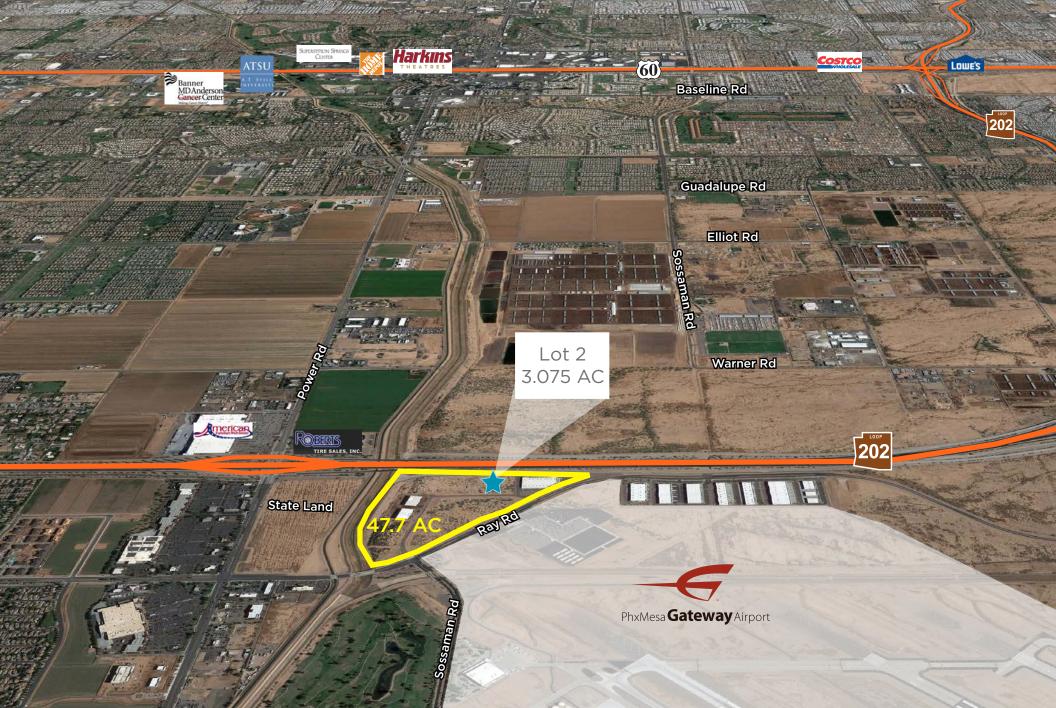

## Freeway Frontage Industrial Land Available for Sale or Build-to-Suit Mesa, AZ

# **Property Features**

LI ZONING, CITY OF MESA

LOOP 202 Freeway Frontage

CLOSE to full diamond interchange at Power Rd & Loop 202

ADJACENT to Phoenix Mesa Gateway Airport

WATER & SEWER -Provided via loop road