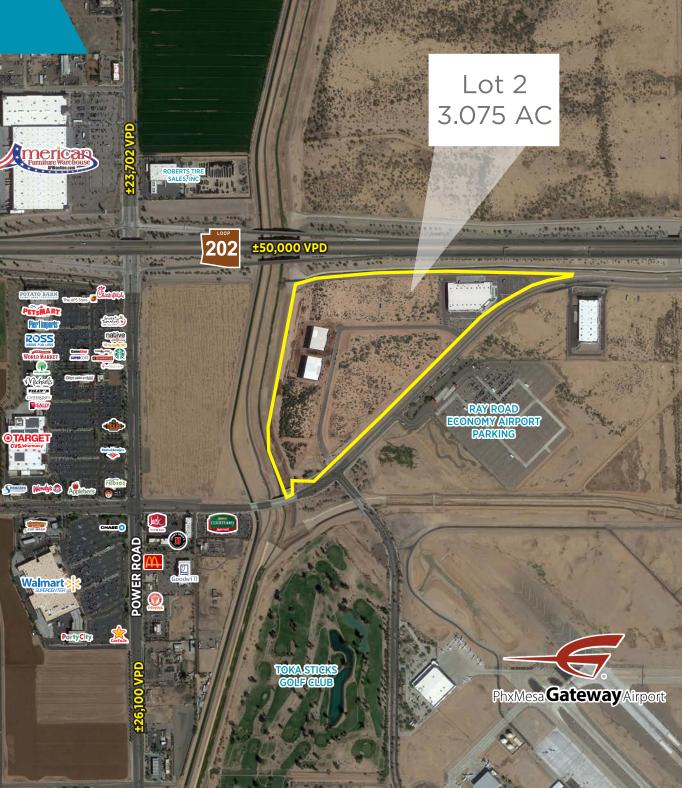

## Freeway Frontage Industrial Land Available for Sale or Build-to-Suit Mesa, AZ

# **Property Features**

LI ZONING, CITY OF MESA

LOOP 202 Freeway Frontage

CLOSE to full diamond interchange at Power Rd & Loop 202

ADJACENT to Phoenix Mesa Gateway Airport

WATER & SEWER -Provided via loop road