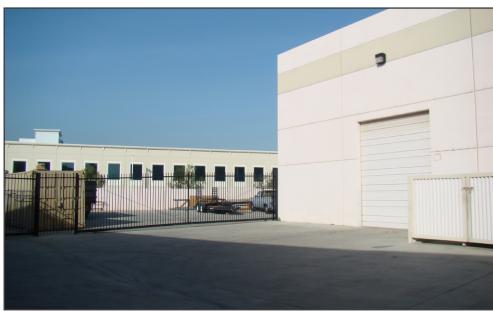

#### SITE FEATURES

±8,320 Square Foot Freestanding High Image Industrial Building situated on 0.56 Acres of Land located in the Rincon Business Center Phase II. Easy Access to 91 and I-15 Freeways.

POWER: 400Amps; 277/480V (Expandable)

WAREHOUSE: 2 Restrooms

YARD: Large, Secured, Gated Yard

SPRINKLED: 0.40GPM/2,500 SF

YEAR: 2002

SKYLIGHTS: Yes