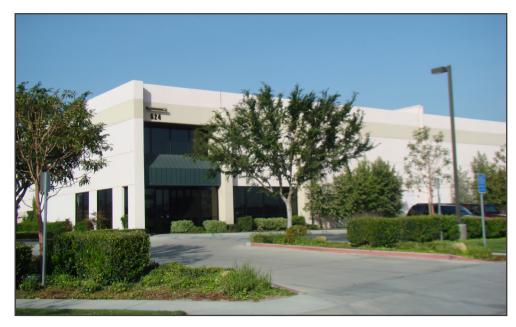

# <u>+8,320 SF INDUSTRIAL BUILDING FOR LEASE</u> 524 Malloy Court | Corona, CA 92880

COMMERCIAL REAL ESTATE SERVICES

4193 Flat Rock Drive, Suite 100 Riverside, CA 92505 Corporate DRE #01048055 LAWRENCE C. NULL, SIOR Senior Vice President 951.276.3616 Inull@lee-associates.com DRE #00822133 JUSTIN NULL
Vice President
951.276.3634
jnull@lee-associates.com
DRE #01899025

#### SITE FEATURES

±8,320 Square Foot Freestanding High Image Industrial Building situated on 0.56 Acres of Land located in the Rincon Business Center Phase II. Easy Access to 91 and I-15 Freeways.

### **BUILDING FEATURES**

AVAILABLE SF: ±8,320 SF Industrial Building

OFFICE SF:  $\pm 1,007$  SF

PROPERTY TYPE: Freestanding Industrial Building

ZONING: M1

GL DOORS: 2 (12'x14')

CEILING HEIGHT: 24'

PARKING RATIO: 2.4:1,000 SF