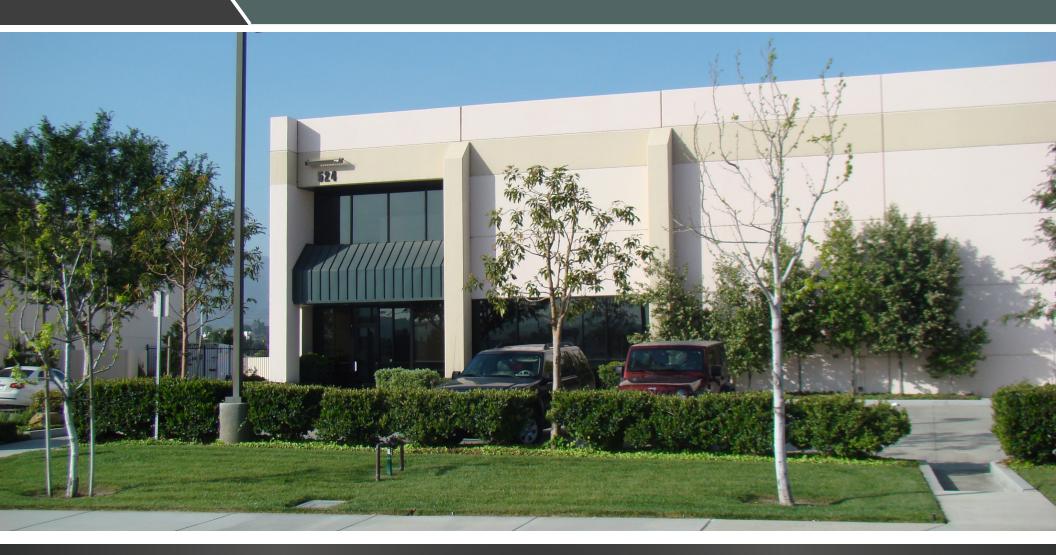

# <u>+8,320 SF INDUSTRIAL BUILDING FOR LEASE</u> 524 Malloy Court | Corona, CA 92880

COMMERCIAL REAL ESTATE SERVICES

4193 Flat Rock Drive, Suite 100 Riverside, CA 92505 Corporate DRE #01048055 LAWRENCE C. NULL, SIOR Senior Vice President 951.276.3616 Inull@lee-associates.com DRE #00822133 JUSTIN NULL
Vice President
951.276.3634
jnull@lee-associates.com
DRE #01899025

#### SITE FEATURES

±8,320 Square Foot Freestanding High Image Industrial Building situated on 0.56 Acres of Land located in the Rincon Business Center Phase II. Easy Access to 91 and I-15 Freeways.

### **BUILDING FEATURES**

AVAILABLE SF: ±8,320 SF Industrial Building

OFFICE SF:  $\pm 1,007$  SF

PROPERTY TYPE: Freestanding Industrial Building

ZONING: M1

GL DOORS: 2 (12'x14')

CEILING HEIGHT: 24'

PARKING RATIO: 2.4:1,000 SF