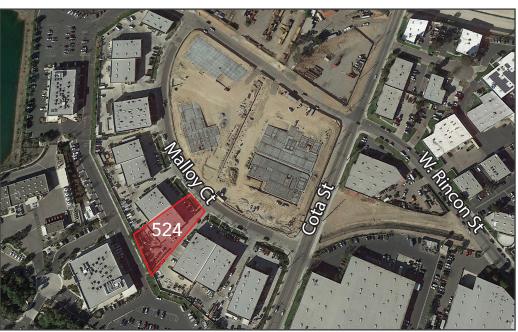

2133 JUSTIN NULL
Vice President
951.276.3634
jnull@lee-associates.com
DRE #01899025

ROGER EGGE
Private Capital Realty Advisors, Inc.
949.458.7378
rdegge@earthlink.net
DRE #00923848

## **BUILDING FEATURES**

#### SITE FEATURES

±8,320 Square Foot Freestanding High Image Industrial Building situated on 0.56 Acres of Land located in the Rincon Business Center Phase II. Easy Access to 91 and I-15 Freeways.

### **BUILDING FEATURES**

AVAILABLE SF: ±8,320 SF Industrial Building

OFFICE SF:  $\pm 1,007$  SF

PROPERTY TYPE: Freestanding Industrial Building

ZONING: M1

GL DOORS: 2 (12'x14')

CEILING HEIGHT: 24'

PARKING RATIO: 2.4:1,000 SF

POWER: 400Amps; 277/480V (Expandable)

WAREHOUSE: 2 Restrooms

YARD: Large, Secured, Gated Yard

SPRINKLED: 0.40GPM/2,500 SF

YEAR: 2002

SKYLIGHTS: Yes





## **SITE PLAN**