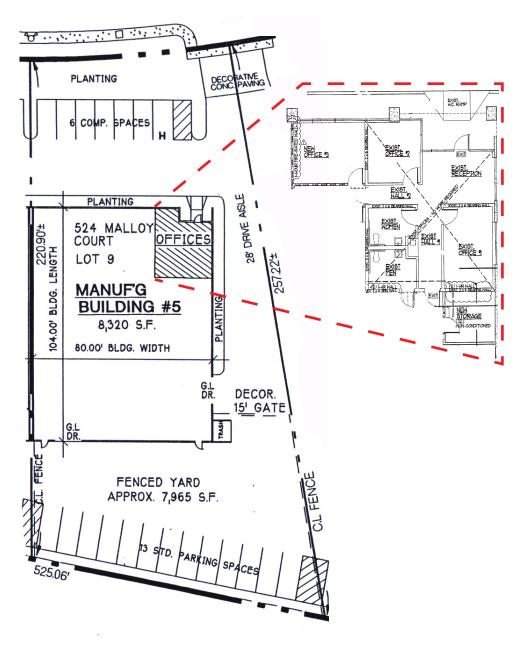

esident
951.276.3634
jnull@lee-associates.com
DRE #01899025

ROGER EGGE
Private Capital Realty Advisors, Inc.
949.458.7378
rdegge@earthlink.net
DRE #00923848

## **BUILDING FEATURES**

#### SITE FEATURES

±8,320 Square Foot Freestanding High Image Industrial Building situated on 0.56 Acres of Land located in the Rincon Business Center Phase II. Easy Access to 91 and I-15 Freeways.

### **BUILDING FEATURES**

AVAILABLE SF: ±8,320 SF Industrial Building

OFFICE SF:  $\pm 1,007$  SF

PROPERTY TYPE: Freestanding Industrial Building

ZONING: M1

GL DOORS: 2 (12'x14')

CEILING HEIGHT: 24'

PARKING RATIO: 2.4:1,000 SF

POWER: 400Amps; 277/480V (Expandable)

WAREHOUSE: 2 Restrooms

YARD: Large, Secured, Gated Yard

SPRINKLED: 0.40GPM/2,500 SF

YEAR: 2002

SKYLIGHTS: Yes





## **SITE PLAN**