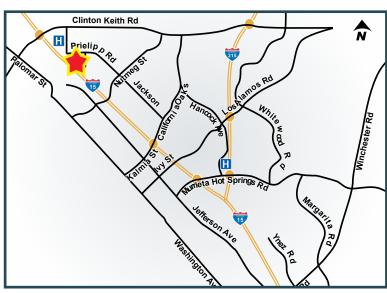

## INTERSTATE BUSINESS PARK

±4,115 SF FOR LEASE

24335 PRIELIPP ROAD AND 36595 - 36625 KEVIN ROAD - WILDOMAR, CA