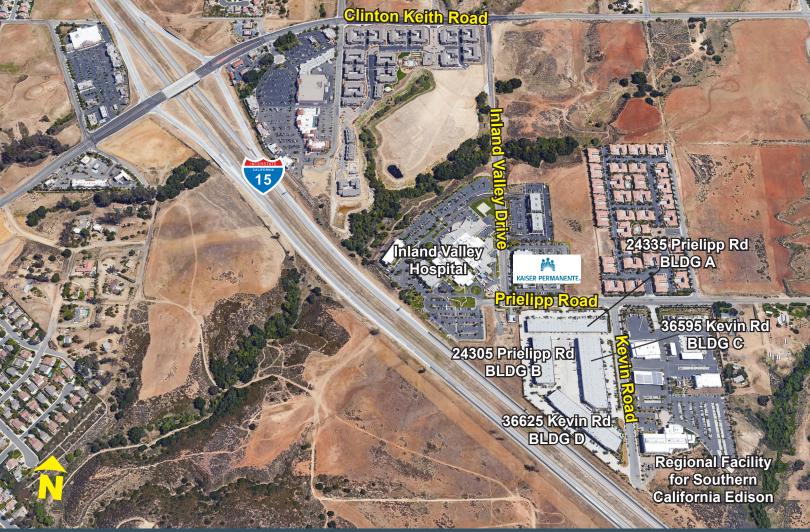

# INTERSTATE BUSINESS PARK

±4,115 SF FOR LEASE

24335 PRIELIPP ROAD AND 36595 - 36625 KEVIN ROAD - WILDOMAR, CA

### **BUILDING HIGHLIGHTS:**

- ±229,990 SF, Four Building Business Park
- Outstanding 1-15 Freeway Frontage & Visibility
- 160,000 Cars per Day (I-15 & Clinton Keith Rd.)
- Dock High Loading on Buildings B, C & part of D and Ground Level Loading on all Suites

- ◆ Upgraded Power (200 1,600 Amps)
- Upgraded Offices
- 21' to 27' Warehouse Clear Height
- ESFR Fire Sprinkler System

ALISA A. LOVAS
951.445.4524
alovas@lee-associates.com
LICENSE #01200336