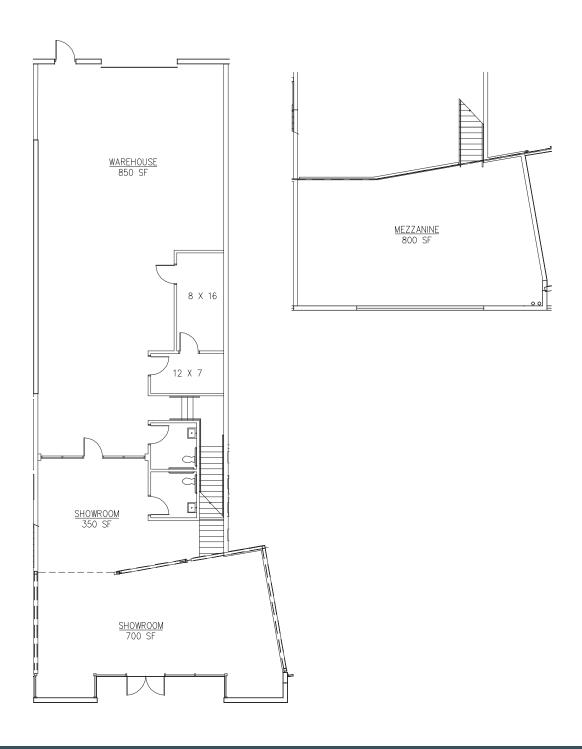

| 36625 KEVIN ROAD - BUILDING D |                                                                                                                                                        |         |                          |                     |                      |                     |                              |                       |
|-------------------------------|--------------------------------------------------------------------------------------------------------------------------------------------------------|---------|--------------------------|---------------------|----------------------|---------------------|------------------------------|-----------------------|
| SUITE                         | BLDG                                                                                                                                                   | SQ. FT. | POWER                    | GRADE LEVEL LOADING | DOCK HIGH<br>LOADING | W/H CLEAR<br>HEIGHT | BUILD-OUT                    | \$/SF/MONTH<br>(NNN*) |
| 153                           | D                                                                                                                                                      | 4,115   | 200 Amps<br>120/208 Volt | 1 (12'X14')         |                      | 27'                 | Showroom, office & warehouse | \$1.00                |
| *Please                       | *Please note that there is a dock high loading platform at the northwest corner of the rear of Bldg. D which could serve the entire bldg. Rev. 4/25/18 |         |                          |                     |                      |                     |                              |                       |

#### **SUITE 153**