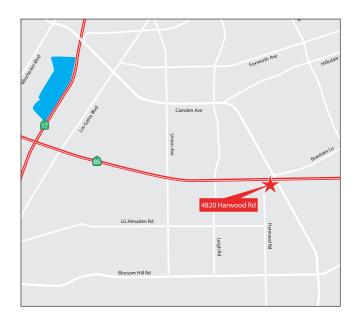

# For Lease 4820 Harwood Road, Suite 190

San Jose, CA



### Property Size: ±1,011 SF

As exclusive agent(s), we are pleased to offer the following space:



- Available Now!
- \$2.50 Full Service
- Convenient West Side Location
- Adjacent to Highway 85
- Minutes from Highways 17/880, 280, 87
- Expansion Capabilities
- Plentiful Parking



Martin Chiechi 408.987.4178 mchiechi@ngkf.com CA RE License #00806069

Anne Ralston 408.982.8466 aralston@ngkf.com CA RE License #00957374

3055 Olin Avenue, Suite 2200, San Jose, CA 95128

www.ngkf.com

# For Lease 4820 Harwood Road, Suite 190

San Jose, CA

#### Floor Plan





Martin Chiechi 408.987.4178 mchiechi@ngkf.com CA RE License #00806069

Anne Ralston 408.982.8466 aralston@ngkf.com CA RE License #00957374

3055 Olin Avenue, Suite 2200, San Jose, CA 95128

www.ngkf.com

# For Lease 4820 Harwood Road, Suite 190

San Jose, CA

#### **Amenities**





Martin Chiechi 408.987.4178 mchiechi@ngkf.com CA