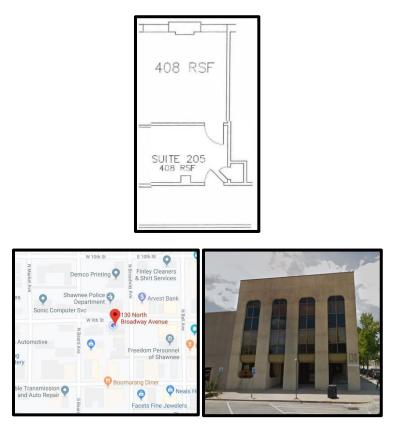

## **Commercial Office Space for Lease**

1. Location: 130 N Broadway, Suite 205, Shawnee, OK 74801

- 2. Size: Interior space 408 square feet, willing to divide
- 3. Lease Term: Desires a three (3) year term, Negotiable.
- 4. Operating hours: Hours of operation are negotiable.
- 5. Utilities: The leased premises has electricity, water and sewer, Janitorial services paid by the building owner.
- 6. Restroom: restroom available on 2<sup>nd</sup> floor
- 7. Licenses: Tenant is responsible for obtaining all licenses, permits, fire department permits and any other statutory requirement for operating in this space.
- 8. Signage: All signage must have prior written approval by Building owner.
- 9. Fire, Life, Safety: The Building owners will provide annual Fire alarm testing and fire extinguisher inspection. The Tenant is responsible for providing additional items to meet City and Federal requirements.
- 10. Exterior Space: All proposed modifications shall be approved by the Building Owners in advance.
- 11. Please contact Gloria, at 405-432-1993 or email her at <u>130broadwayllc@gmail.com</u> to schedule a visit or request more information.