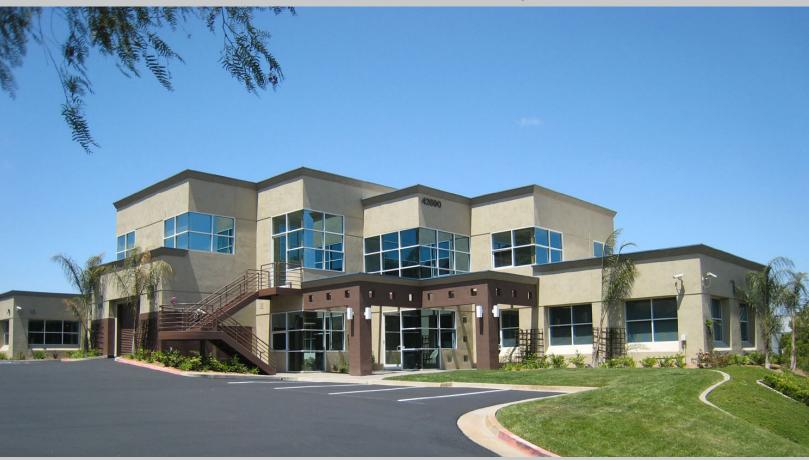

### MERCER OFFICE BUILDING OFFICE SUITE FOR LEASE

42690 RIO NEDO - TEMECULA, CA

#### **PROPERTY HIGHLIGHTS:**

- Suite D: ±3,640 SF; Suite G: ±1,570 SF
- Extensive glass amenities
- Former architectural offices
- High end tenant improvements
- Also available for sale
- Call for appointment
- Lease Rate: \$1.50/SF