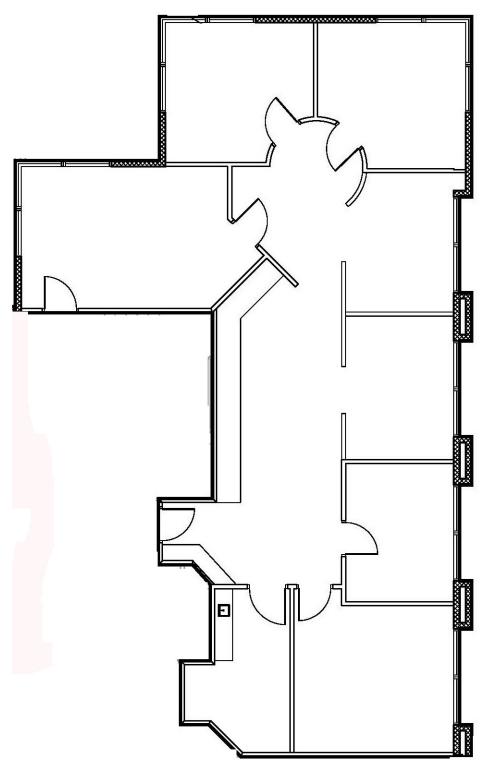

### MERCER OFFICE BUILDING OFFICE SUITE FOR LEASE

42690 RIO NEDO - TEMECULA, CA



#### **PROPERTY HIGHLIGHTS:**

- Suite D: ±3,640 SF; Suite G: ±1,570 SF
- Extensive glass amenities
- Former architectural offices
- High end tenant improvements
- Also available for sale
- Call for appointment
- Lease Rate: \$1.50/SF



JIM NADAL, ccim, sior • 951.445.4520 • jnadal@leetemecula.com • License #01040679



## MERCER OFFICE BUILDING OFFICE SUITE FOR LEASE

#### 42690 RIO NEDO - TEMECULA, CA







JIM NADAL, ccim, sior • 951.445.4520 • jnadal@leetemecula.com • License #01040679



# MERCER OFFICE BUILDING OFFICE SUITE FOR LEASE

#### 42690 RIO NEDO - TEMECULA, CA



**SUITE G: ±1,570 RSF**