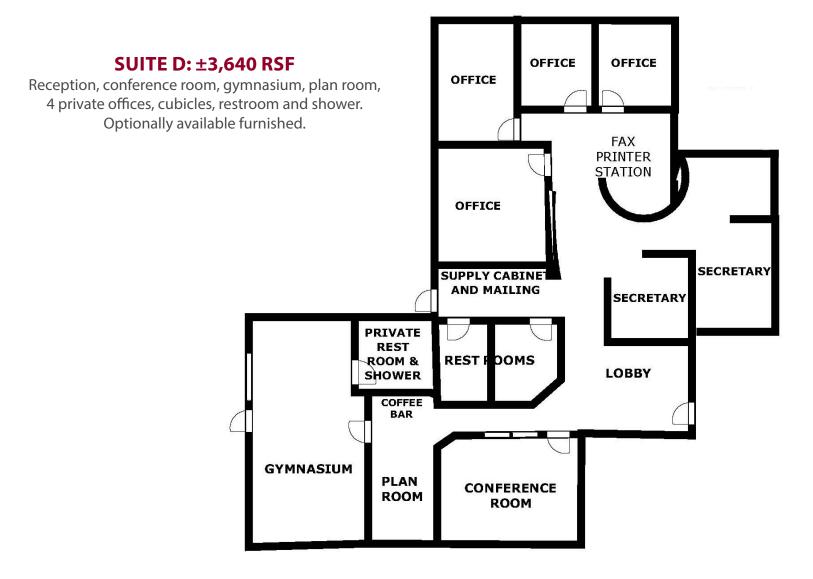

#### **PROPERTY HIGHLIGHTS:**

- Suite D: ±3,640 SF; Suite G: ±1,570 SF
- Extensive glass amenities
- Former architectural offices
- High end tenant improvements
- Also available for sale
- Call for appointment
- Lease Rate: \$1.50/SF